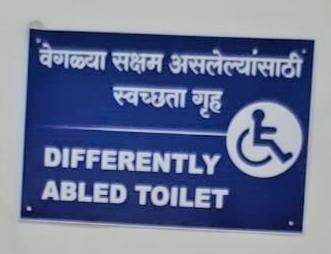

Total no. of patients using ramp - 6

Schollbamen ha an again

Lift with braille facility, Aurangabad

Lift with braille facility, Aurangabad

Display boards: Signage for differently abled, Aurangabad

Display boards: Signage for differently abled, Aurangabad

## 7.1.7 The Institution has disabled-friendly, barrier free environment

Built environment with ramps, lifts for easy access classrooms - Yes

Disabled friendly washrooms- No

Signage using tactile paths, lights, display board, and post- No