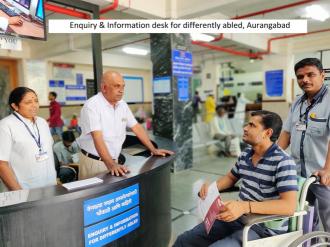

Assistive technology and facilities for persons with disabilities accessible website, screen-reading software, mechanized equipment –No

Provision for enquiry and information : Human assistance, reader, scribe, soft copies of reading material, screen reading –No