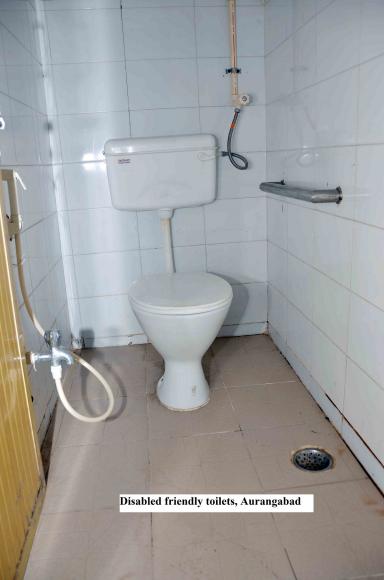

## 7.1.7 The Institution has disabled-friendly, barrier free environment

Built environment with ramps, lifts for easy access classrooms - Yes

Disabled friendly washrooms- No

Signage using tactile paths, lights, display board, and post- No