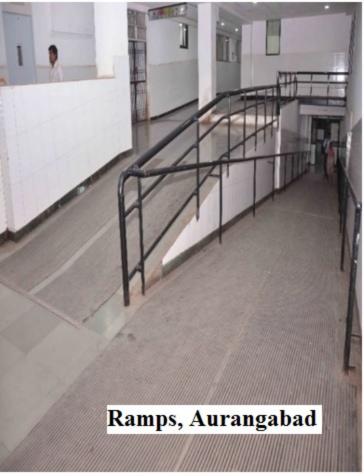

Total no. of patients using ramp - 6

Schollbamen ha an again

Lift with braille facility, Aurangabad

Lift with braille facility, Aurangabad

Display boards: Signage for differently abled, Aurangabad

Display boards: Signage for differently abled, Aurangabad

## 7.1.7 The Institution has disabled-friendly, barrier free environment

Built environment with ramps, lifts for easy access classrooms - Yes

Disabled friendly washrooms- No

Signage using tactile paths, lights, display board, and post- No

## Disabled-Friendly facilities from July 2019 to December 2020

| Item facilities | Yes/No | Number of beneficiaries |  |
|-----------------|--------|-------------------------|--|
| Ramps           | yes    | 12 persons per day      |  |
| Walker          | yes    | 7 persons per day       |  |
| Cane and Sticks | yes    | 3 persons per day       |  |
| Lift            | yes    | 12 persons per day      |  |

For B

Presence of Ramp

Principal
MGN school of Physiomanno
Aurengebad

MG NO 100 U25

Principal
MGM School of Physiotherapy