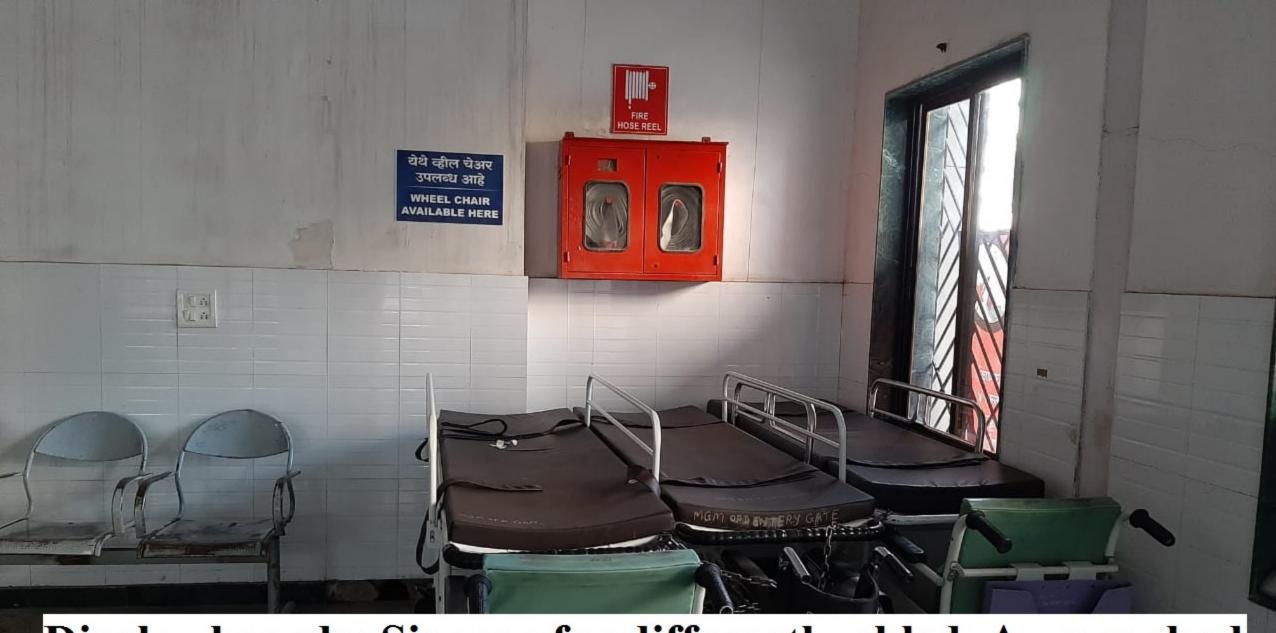

Total no. of patients using ramp - 6

Schollbamen ha an again

Lift with braille facility, Aurangabad

Lift with braille facility, Aurangabad

Display boards: Signage for differently abled, Aurangabad

Display boards: Signage for differently abled, Aurangabad

## 7.1.7 The Institution has disabled-friendly, barrier free environment

Built environment with ramps, lifts for easy access classrooms - Yes

Disabled friendly washrooms- No

Signage using tactile paths, lights, display board, and post- No