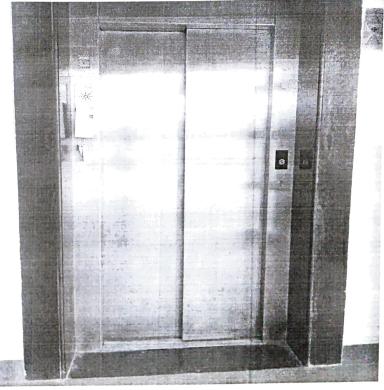

Total no. of patients using ramp - 6

Schollbamen ha an again

Lift with braille facility, Aurangabad

Lift with braille facility, Aurangabad

Display boards: Signage for differently abled, Aurangabad

Display boards: Signage for differently abled, Aurangabad

## 7.1.7 The Institution has disabled-friendly, barrier free environment

Built environment with ramps, lifts for easy access classrooms - Yes

Disabled friendly washrooms- No

Signage using tactile paths, lights, display board, and post- No