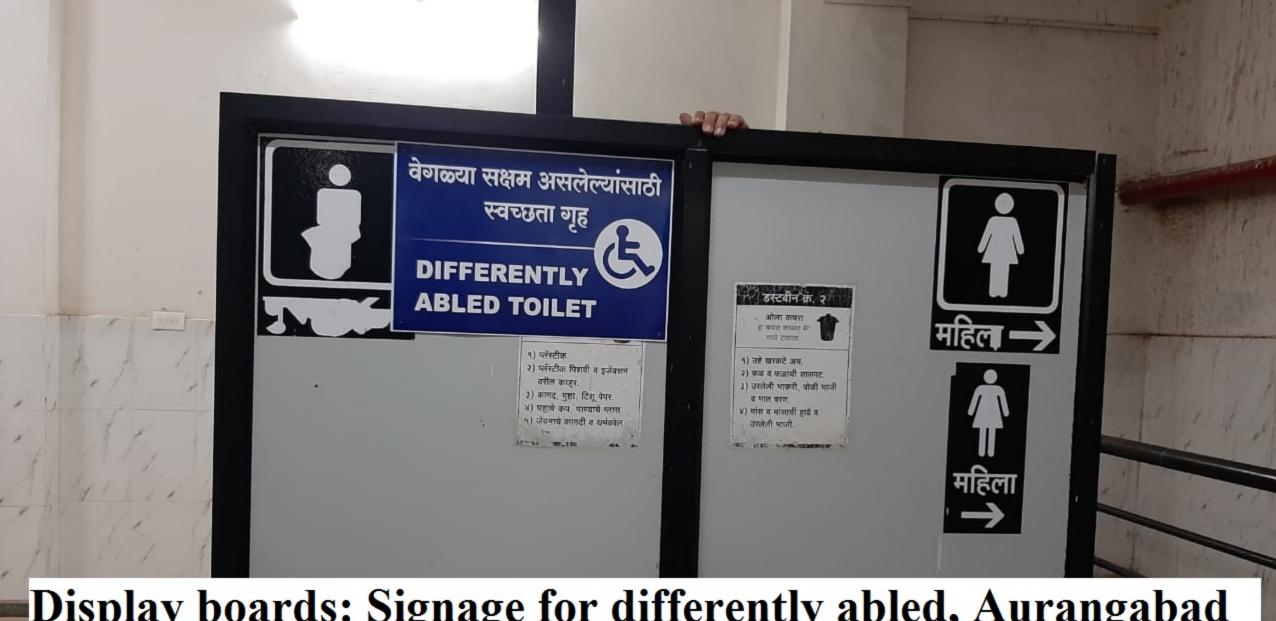

Total no. of patients using ramp - 6

Schollbamen ha an again

Lift with braille facility, Aurangabad

Lift with braille facility, Aurangabad

Display boards: Signage for differently abled, Aurangabad

Display boards: Signage for differently abled, Aurangabad

## 7.1.7 The Institution has disabled-friendly, barrier free environment

Built environment with ramps, lifts for easy access classrooms - Yes

Disabled friendly washrooms- No

Signage using tactile paths, lights, display board, and post- No