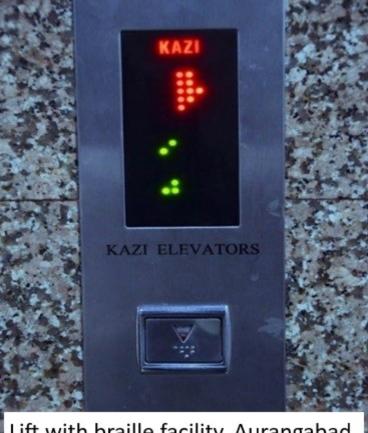

Total no. of patients using ramp - 6

Schollbamen ha an again

Lift with braille facility, Aurangabad

Lift with braille facility, Aurangabad

Display boards: Signage for differently abled, Aurangabad

Display boards: Signage for differently abled, Aurangabad