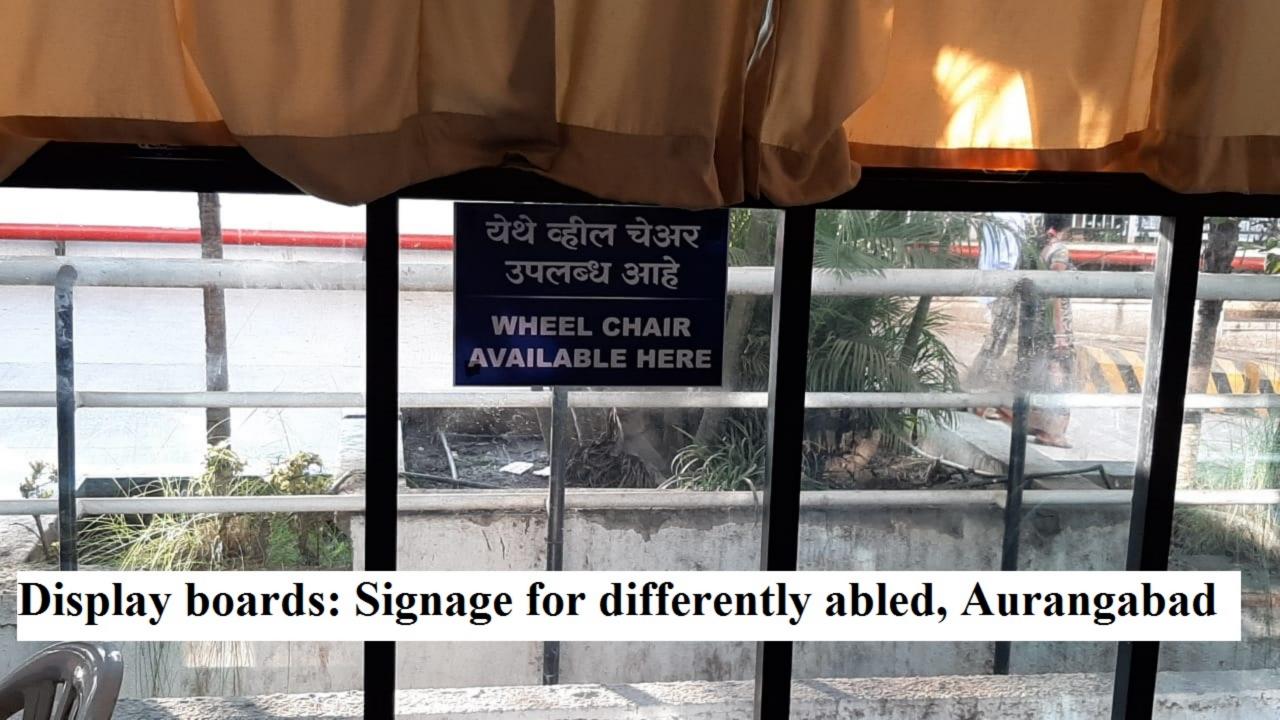

Total no. of patients using ramp - 6

Schollbamen ha an again

Lift with braille facility, Aurangabad

Lift with braille facility, Aurangabad

Display boards: Signage for differently abled, Aurangabad

Display boards: Signage for differently abled, Aurangabad

## 7.1.7 The Institution has disabled-friendly, barrier free environment

Built environment with ramps, lifts for easy access classrooms - Yes

Disabled friendly washrooms- No

Signage using tactile paths, lights, display board, and post- No