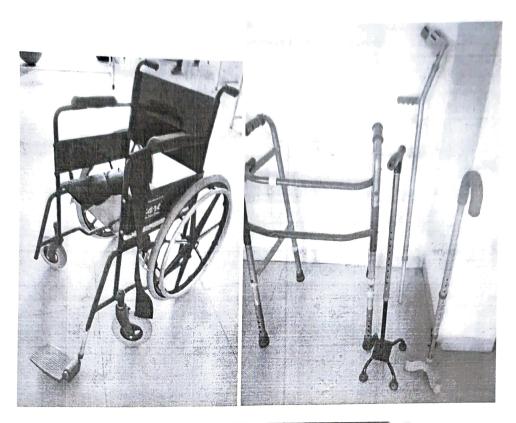

## Disabled-Friendly facilities from July 2019 to December 2020

| Item facilities | Yes/No | Number of beneficiaries |  |
|-----------------|--------|-------------------------|--|
| Ramps           | yes    | 12 persons per day      |  |
| Walker          | yes    | 7 persons per day       |  |
| Cane and Sticks | yes    | 3 persons per day       |  |
| Lift            | yes    | 12 persons per day      |  |