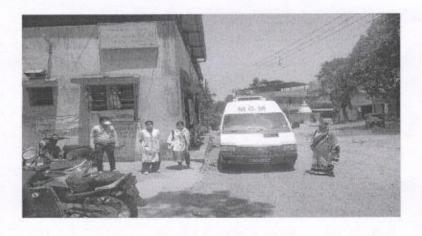

A dedicated vehicle along with MSW Mr. Vikrant was arranged to the villages under group Gram Panchayat, Maldunge to escort the ANC's and accompanying personnel to MGM hospital, Kalamboli. Dr. Shreya Rao (Intern) and Mrs. Kanchan Patil (ANM) escorted the women to Kalamboli Hospital.

A comprehensive health check-up was done for 31 women from group Gram Panchayat, Maldunge. All the 31 women were registered by Mrs. Kanchan Patil (ANM). Each woman was checked of their blood pressure, weight and fetal heart sounds. They were advised for ANC profile, TT injections after 3<sup>rd</sup> trimester, Ultrasonography and were advised to maintain personal hygiene and avoid long distance travelling. A one-to-one counselling was done to each ANC women regarding nutritious diet during pregnancy.