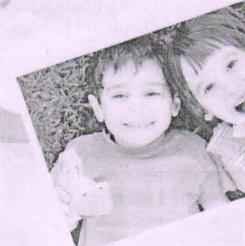

The Physiotherapist team from MGM demonstrated antenatal exercises to the pregnant women. Seventeen children accompanying the ANC's were also examined by the Paediatrics resident, Dr. Nikita Lalwani out of which 3 children were referred to MGM Hospital, Kamothe.

### Photographs from the ANC health check-up at Nere

Children accompanying the ANCs were also examined by the Paediatrics resident

Physiotherapist team demonstrated antenatal exercises to the pregnant

Acharge Rural Hoolth & Training Centre