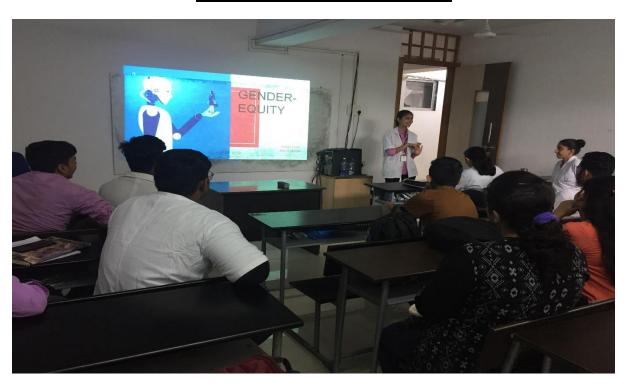

mgyr               | Sle       |
| 15.     | Hitesh Chorge        | 11,22                | gott.     |
| 16.     | lalit Patil          | 1 <sup>St</sup> Year | Jaratil.  |
| 17.     | Riya Gawade          | Iyear                | (PR       |
| 18.     | Sakshi M Thatkar     | 1 st year            | tkabber.  |
| 19.     | Yashashree Gaude     | 1st year             | hand      |
| 20.     | Vanshika Raval       | 181- years           | Vandike.  |
| 21      | Shikha Gaug          | and year             | (8) Kra.  |
|         |                      | J                    |           |
| A STATE |                      |                      |           |

Dr. Uttara'
H. O. /
MGA:
of P
Kan.

+ (P & O),

'y Department

# GENDER EQUITY PROGRAMME AT MGMIUDPO DATE- 24<sup>TH</sup> AUGUST 2019





# GENDER EQUITY PROGRAMME AT MGMIUDPO DATE- 24<sup>TH</sup> AUGUST 2019





# GENDER EQUITY PROGRAMME AT MGMIUDPO DATE- 24<sup>TH</sup> AUGUST 2019



GLIMPSE OF THE EVENT



(Deemed to be University u/s 3 of UGC Act, 1956) Grade 'A' Accredited by NAAC

#### DEPARTMENT OF PROSTHETICS AND ORTHOTICS

Sector-01, Kamothe, Navi Mumbai - 410209 Tel 022-27437620, Fax 022 - 27431094

## CIRCULAR

Date-6th March, 2020

#### Sub:- Celebration of International Women's Day.

All Faculty and Students are informed to be present with maximum strength for Celebration of International Women's Day in our institute. There will be Mono Performance Competition on the lives of the great Indian Female Legends.

Three Prizes will be given to the winners.

The details of the Event are as follows:

Date: Monda