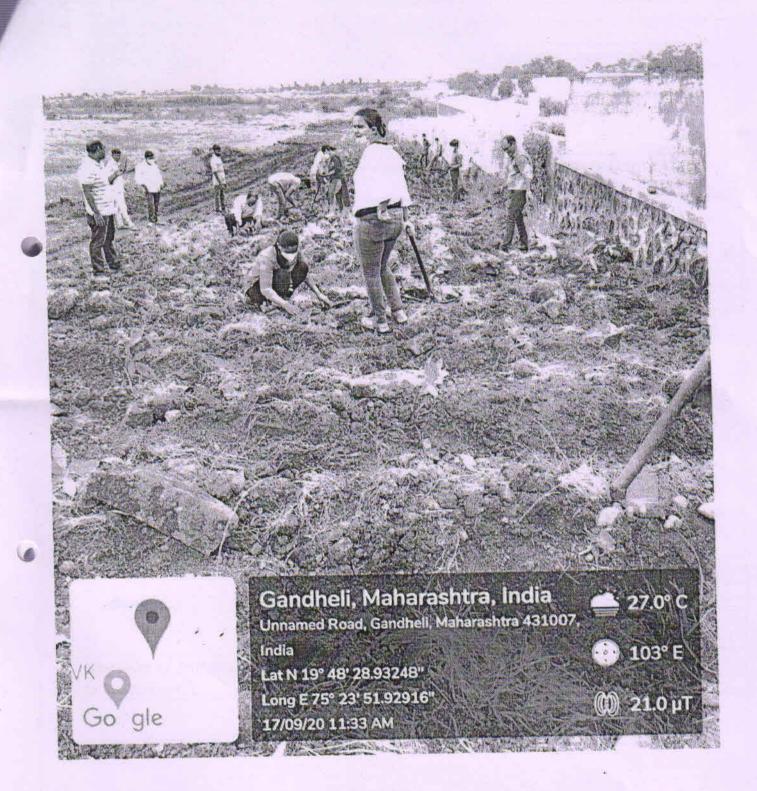

-----|
| 7 | names.                                                                      |

Total no of staff participated - 11

8 Prize Distribution etc - Brief Summary of the Proceeding.

NIL

Valedictory Ceremony - Brief of the proceeding including chief guest etc. and who conducted it.

NIL

10 Highlights of the Event - Brief about the main highlight(s) of the event.

At the end of the event 1500 trees been planted as a NSS and IQAC initiative.

Report Prepared on- 19 9 9 90

Report Prepared by-.....Dr.Zaki Anwer.....

Designation/ Dept-.....Professor MGM School of

Physioptherapy, Aurangabad.....

Signature Organizing Chairman/ Secretary of Physion of Physion of the Physion of Physion of Physion of the Physion of the

Signature
Principal Al OD
MGM School of Physiomerapy
Aurangabad







Academic Event Report
Conferences/ Seminars/Workshop/CME/Quiz/
Debate/ Guest Lecture/Extension activity etc

| Doc No.   | DC/MGMSOP/<br>AER/IQAC/00 |
|-----------|---------------------------|
| Issue No. | 1                         |
| Rev. No.  |                           |
| Date      | 10/10/2020                |
| Page      | Page 1 of 2               |

| No   | Points for Report                                                                                                                                                                                                                                  |
|------|----------------------------------------------------------------------------------------------------------------------------------------------------------------------------