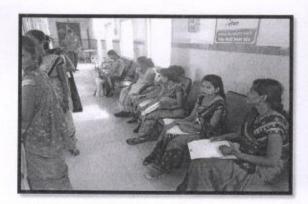

#### ANC and Paediatrics Health Check-up Camp at Nere

Date: 9<sup>TH</sup> August, 2019 (Friday)

Comprehensive ANC services were provided to ANC mothers as a part of Pradhan Mantri Surakshit Matritva Abhiyan conducted at Nere Primary Health Centre. Various speciality services like Obstetrics and Gynaecology and Psychiatry were provided to the ANC mothers. Accompanying under 5 years old children were seen by the Paediatricians.

The women were first seen by the Obstetrics and Gynaecology doctors after which they were screened for mental health issues by the Psychiatrist . Health Talk was given on Breastfeeding.

Total Beneficiaries: 52