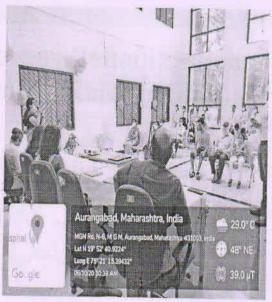

## MGM MEDICAL COLLEGE AND HOSPITAL, NAVI MUMBAI DEPARTMENT OF COMMUNTIY MEDICINE NERE OUTREACH PROGRAMME Pradhan MantriSurakshitMatrityaAbhiyaan

Venue:PHC,Nere,Panvel

Date: 9th May 2020

Time:10 am.

During lockdown period, outreach activities have been limited to only essential services. Every 9th of the month under Pradhan Mantri Surakshit Matritva Abhiyan, we conduct ANC checkup at our RHTC (PHC, Nere) which is one of the major outreach activities of MGM Medical College. Due to the pandemic of Covid-19, ANCs are advised not to leave secure home environment unless absolutely required. Although, many ANC mothers from our RHTC catchment area come from remote tribal region and are deprived of any medical health facility in their vicinity. Our ANC monthly checkup becomes essential for them. Hence we decided to be present in the RHTC (PHC, Nere) on 9th May 2020 for those women who turn up for any kind of ANC services.

MGM Health team

An ANC camp was conducted in PHC Nere on 9<sup>th</sup> of May 2020.ANC women were registered; their general health checkup and OB-GY checkup was conducted by the MGM health team; their blood test (ANC profile) was done, medicines were distributed. Health advice during Covid-19, diet, hygiene, warning signs and care during outbreak of corona was given.