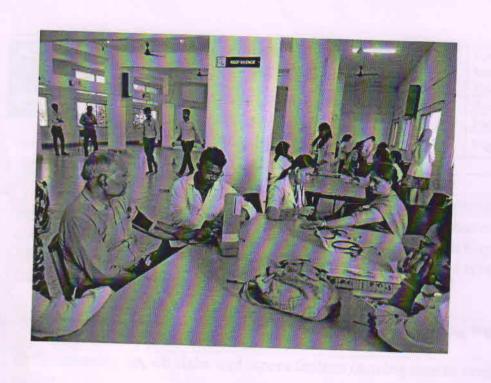

### ANC health check-up at Nere PHC

An ANC health check-up was organized on 10th February, 2020 at PHC Nere by the RHTC team members of Department of Community Medicine, MGM Medical College, Kamothe under Pradhan Mantri Surakshit Yojana. The team reported at PHC Nere at around 10 am. Dr.Sneha Sunil (Intern), Dr. Sanghamitra Das(intern), Dr. Neha Shrivastava(intern) and Dr.Asmita Datta (Intern) registered all the ANC women attending the camp.

ANCs were examined by the Obstetrics and Gynaecology resident, Dr. Aditi Gaiwal. The Physiotherapist team from MGM demonstrated antenatal exercises to the pregnant women. No. Of Beneficiaries:-61

| Department            | OBGY | Psychiatry | Physiotherapy |
|-----------------------|------|------------|---------------|
| <b>Total Patients</b> | 48   | 48         | 48            |
| Total Referred to MGM | Nil  | NIL        | Nil           |