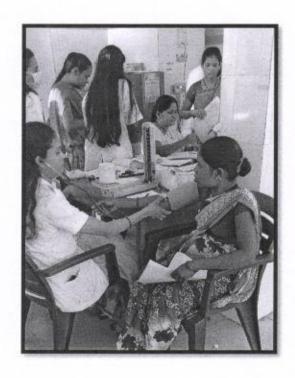

#### ANC and Paediatrics Health Check-up Camp at Nere

Date: 9<sup>TH</sup> August, 2019 (Friday)

Comprehensive ANC services were provided to ANC mothers as a part of Pradhan Mantri Surakshit Matritva Abhiyan conducted at Nere Primary Health Centre. Various speciality services like Obstetrics and Gynaecology and Psychiatry were provided to the ANC mothers. Accompanying under 5 years old children were seen by the Paediatricians.

The women were first seen by the Obstetrics and Gynaecology doctors after which they were screened for mental health issues by the Psychiatrist . Health Talk was given on Breastfeeding.

Total Beneficiaries: 52