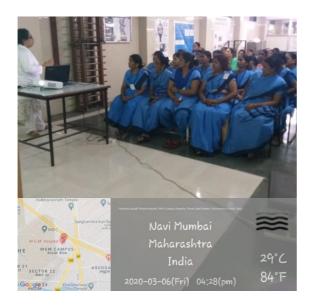

## International women's day celebration at PHC, Nere

Awareness regarding COVID-19 for ANC and Families

Date: 9<sup>TH</sup>March, 2020(Monday)

An ANC health check-up on 9<sup>th</sup>March,2020 was conducted at Nere PHC by the RHTC team members of Department of Community Medicine, MGM Medical College.

Dr.AshleshaTawde (Assistant Professor, Department of community medicine) gave a brief introductory session about the programme to the Pregnant and Lactating women. An IEC was conducted by Dr.Clerin John and Dr.VipinChaurasia under the guidance of Dr.AshleshaTawade, regarding "International Women's Day" and "Preventive measures againstCOVID-19". The session was very interactive and questions pertaining to the topics were answered by the doctors. Forty-five ANC mothers came for the check-up, who were seen by the Obstetrician and gynaecologist, the Psychiatristand the Physiotherapists. Fifteenchildren were examined by the Paediatrician.