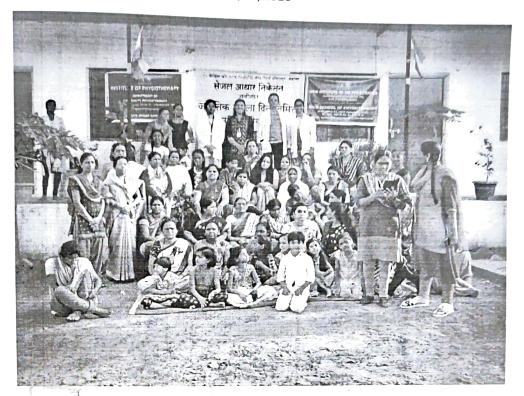

|
|    |                                                                                                 |
|    |                                                                                                 |
|    | All the members participated with great enthusiasm                                              |
| -  | 4 P. 40/02/2020                                                                                 |
| K  | eport Prepared on: 10/03/2020                                                                   |

Signature

Organizing Chairman/ Secretary

Report Prepared by- Dr. Aboli Deshmukh, Dr. Satyam Bodhaji

Aurangabad

Designation/ Dept- Assistant Professor, MGM School of physiotherapy,

Signature Principal/ HOD

## Health talk at Sejal Adhar Niketan on 9/03/2020





MGM School of Physiotherapy
Aurangabad



## MGM School of Physiotherapy

N-6 CIDCO, Aurangabad-431003 Tel No. 0240-6482000, (Ext. 2912/2913), E-mail: mgmsop@themgmgroup.com

Date: 11/10/20

#### **NOTICE**

This is to inform all the female Students and Staff that IRA fitness session will be held on 16/10/2020 on the occasion of world obesity day at MGM School of Physiotherapy, Aurangabad.

PRINCIPAL

MGM School of Physiotherapy Aurangabad



Academic Event Report
Conferences/ Seminars/Workshop/CME/Quiz/
Debate/ Guest Lecture/Extension activity etc

| Doc No.   | DC/MGMSOP/  |
|-----------|-------------|
| DUC NO.   | AER/IQAC/00 |
| Issue No. | 1           |
| Rev. No.  |             |
| Date      | 17/10/2020  |
| Page      | Page 1 of 2 |

|