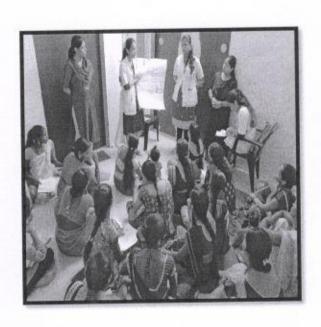

## IEC activity conducted on "INTERNATIONAL WOMEN'S DAY" and "PREVENTIVE MEASURES AGAINST COVID-19":

### Registration of Antenatal mothers:

### Psychiatry check-up:

ANC Check-up:

#### OBGY Check-up:

#### Physiotherapy Check-up:

#### PaediatricsCheck-up:

Alfrodo

Incharge Rural Health & Training Centre
Dept. of Community Medicine
MGM Medical College, Navi Mumbai-410209.