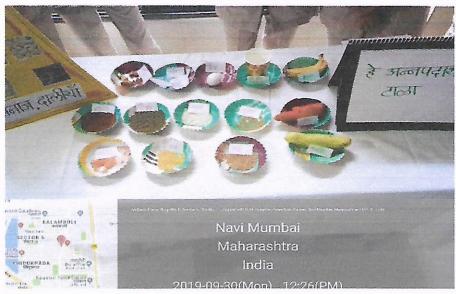

## ANC health check-up at Nere PHC

Date: 9<sup>TH</sup> September, 2019(Monday)

An ANC health check-up on 9th September, 2019 was conducted at Nere PHC by the RHTC team members of Department of Community Medicine, MGM Medical College.

Dr. Ashlesha Tawade (Assistant Professor, Department of community medicine) gave a brief introductory session about the programme to the Pregnant and Lactating women. An IEC was conducted by Dr. Adithi Vishwanth and Dr.Shashank Singh under the guidance of Dr. Ashlesha Tawade, regarding the Role of Exclusive breastfeeding, Weaning techniques and Personal Hygiene in relation to Maternal and Child Health Care. Third Year Nursing Students were also given a brief insight on Antenatal Care. The session was very interactive and successful, questions pertaining to breastfeeding techniques and appropriate weight gain for healthy development of babies were also answered by Dr. Ashlesha Tawade.

Thirty nine ANC mothers came for the check up, who were seen by Obstetrician and gynaecologist, Psychiatrist and Physiotherapist. Around 10 Children were examined by the paediatrician and out of which 2 were referred.