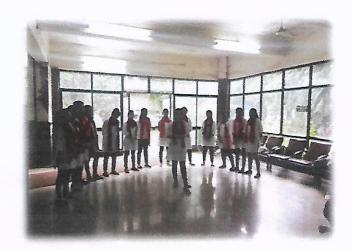

#### ANC and Paediatrics Health Check-up Camp at Nere

Date: 9<sup>TH</sup> August, 2019 (Friday)

Comprehensive ANC services were provided to ANC mothers as a part of Pradhan Mantri Surakshit Matritva Abhiyan conducted at Nere Primary Health Centre. Various speciality services like Obstetrics and Gynaecology and Psychiatry were provided to the ANC mothers. Accompanying under 5 years old children were seen by the Paediatricians.

The women were first seen by the Obstetrics and Gynaecology doctors after which they were screened for mental health issues by the Psychiatrist . Health Talk was given on Breastfeeding.

Total Beneficiaries: 52