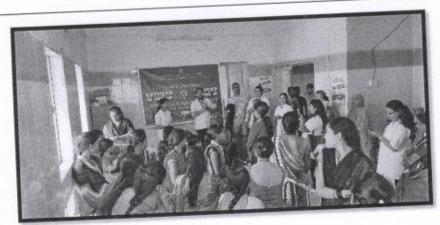

## International women's day celebration at PHC, Nere

Awareness regarding COVID-19 for ANC and Families

Date: 9<sup>TH</sup>March, 2020(Monday)

An ANC health check-up on 9<sup>th</sup>March,2020 was conducted at Nere PHC by the RHTC team members of Department of Community Medicine, MGM Medical College.

Dr.AshleshaTawde (Assistant Professor, Department of community medicine) gave a brief introductory session about the programme to the Pregnant and Lactating women. An IEC was conducted by Dr.Clerin John and Dr.VipinChaurasia under the guidance of Dr.AshleshaTawade, regarding "International Women's Day" and "Preventive measures againstCOVID-19". The session was very interactive and questions pertaining to the topics were answered by the doctors. Forty-five ANC mothers came for the check-up, who were seen by the Obstetrician and gynaecologist, the Psychiatristand the Physiotherapists. Fifteenchildren were examined by the Paediatrician.

## IEC activity conducted on "INTERNATIONAL WOMEN'S DAY" and "PREVENTIVE MEASURES AGAINST COVID-19":