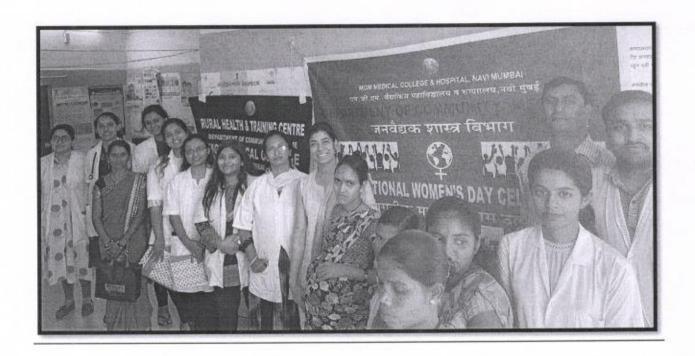

## International women's day celebration at PHC, Nere

Awareness regarding COVID-19 for ANC and Families

Date: 9<sup>TH</sup>March, 2020(Monday)

An ANC health check-up on 9<sup>th</sup>March,2020 was conducted at Nere PHC by the RHTC team members of Department of Community Medicine, MGM Medical College.

Dr.AshleshaTawde (Assistant Professor, Department of community medicine) gave a brief introductory session about the programme to the Pregnant and Lactating women. An IEC was conducted by Dr.Clerin John and Dr.VipinChaurasia under the guidance of Dr.AshleshaTawade, regarding "International Women's Day" and "Preventive measures againstCOVID-19". The session was very interactive and questions pertaining to the topics were answered by the doctors. Forty-five ANC mothers came for the check-up, who were seen by the Obstetrician and gynaecologist, the Psychiatristand the Physiotherapists. Fifteenchildren were examined by the Paediatrician.