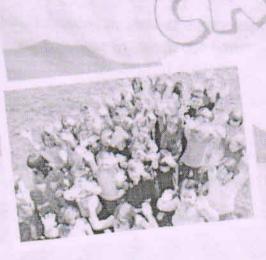

## International women's day celebration at PHC, Nere

Awareness regarding COVID-19 for ANC and Families

Date: 9<sup>TH</sup>March, 2020(Monday)

An ANC health check-up on 9<sup>th</sup>March,2020 was conducted at Nere PHC by the RHTC team members of Department of Community Medicine, MGM Medical College.

Dr.AshleshaTawde (Assistant Professor, Department of community medicine) gave a brief introductory session about the programme to the Pregnant and Lactating women. An IEC was conducted by Dr.Clerin John and Dr.VipinChaurasia under the guidance of Dr.AshleshaTawade, regarding "International Women's Day" and "Preventive measures againstCOVID-19". The session was very interactive and questions pertaining to the topics were answered by the doctors. Forty-five ANC mothers came for the check-up, who were seen by the Obstetrician and gynaecologist, the Psychiatristand the Physiotherapists. Fifteenchildren were examined by the Paediatrician.