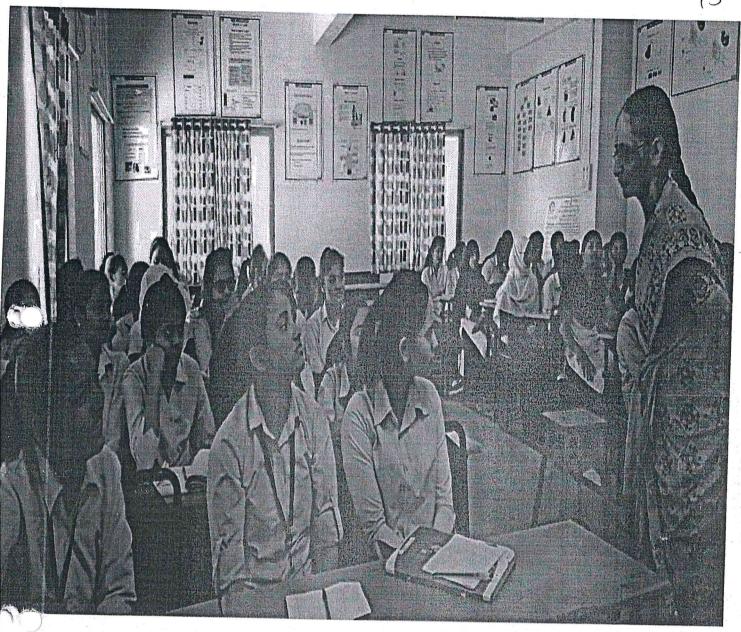

## International women's day celebration at PHC, Nere

Awareness regarding COVID-19 for ANC and Families

Date: 9<sup>TH</sup>March, 2020(Monday)

An ANC health check-up on 9<sup>th</sup>March,2020 was conducted at Nere PHC by the RHTC team members of Department of Community Medicine, MGM Medical College.

Dr.AshleshaTawde (Assistant Professor, Department of community medicine) gave a brief introductory session about the programme to the Pregnant and Lactating women. An IEC was conducted by Dr.Clerin John and Dr.VipinChaurasia under the guidance of Dr.AshleshaTawade, regarding "International Women's Day" and "Preventive measures againstCOVID-19". The session was very interactive and questions pertaining to the topics were answered by the doctors. Forty-five ANC mothers came for the check-up, who were seen by the Obstetrician and gynaecologist, the Psychiatristand the Physiotherapists. Fifteenchildren were examined by the Paediatrician.