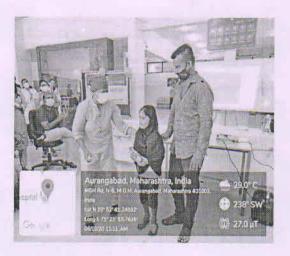

## MGM MEDICAL COLLEGE AND HOSPITAL, NAVI MUMBAI DEPARTMENT OF COMMUNTIY MEDICINE NERE OUTREACH PROGRAMME Pradhan MantriSurakshitMatrityaAbhiyaan

Venue:PHC,Nere,Panvel

Date: 9th May 2020

Time:10 am.

During lockdown period, outreach activities have been limited to only essential services. Every 9th of the month under Pradhan Mantri Surakshit Matritva Abhiyan, we conduct ANC checkup at our RHTC (PHC, Nere) which is one of the major outreach activities of MGM Medical College. Due to the pandemic of Covid-19, ANCs are advised not to leave secure home environment unless absolutely required. Although, many ANC mothers from our RHTC catchment area come from remote tribal region and are deprived of any medical health facility in their vicinity. Our ANC monthly checkup becomes essential for them. Hence we decided to be present in the RHTC (PHC, Nere) on 9th May 2020 for those women who turn up for any kind of ANC services.

MGM Health team

An ANC camp was conducted in PHC Nere on 9<sup>th</sup> of May 2020.ANC women were registered; their general health checkup and OB-GY checkup was conducted by the MGM health team; their blood test (ANC profile) was done, medicines were distributed. Health advice during Covid-19, diet, hygiene, warning signs and care during outbreak of corona was given.