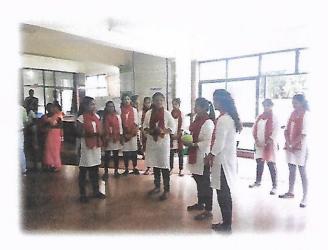

#### ANC and Paediatrics Health Check-up Camp at Nere

Date: 9<sup>TH</sup> August, 2019 (Friday)

Comprehensive ANC services were provided to ANC mothers as a part of Pradhan Mantri Surakshit Matritva Abhiyan conducted at Nere Primary Health Centre. Various speciality services like Obstetrics and Gynaecology and Psychiatry were provided to the ANC mothers. Accompanying under 5 years old children were seen by the Paediatricians.

The women were first seen by the Obstetrics and Gynaecology doctors after which they were screened for mental health issues by the Psychiatrist . Health Talk was given on Breastfeeding.

Total Beneficiaries: 52