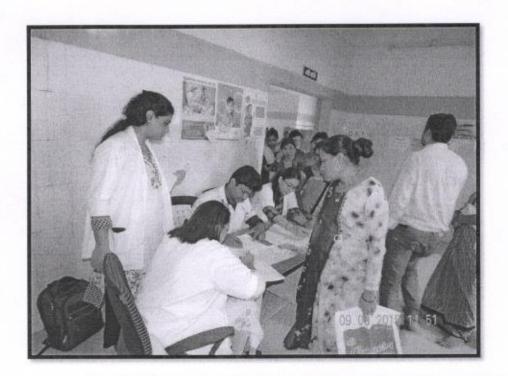

#### ANC and Paediatrics Health Check-up Camp at Nere

Date: 9<sup>TH</sup> August, 2019 (Friday)

Comprehensive ANC services were provided to ANC mothers as a part of Pradhan Mantri Surakshit Matritva Abhiyan conducted at Nere Primary Health Centre. Various speciality services like Obstetrics and Gynaecology and Psychiatry were provided to the ANC mothers. Accompanying under 5 years old children were seen by the Paediatricians.

The women were first seen by the Obstetrics and Gynaecology doctors after which they were screened for mental health issues by the Psychiatrist . Health Talk was given on Breastfeeding.

Total Beneficiaries: 52