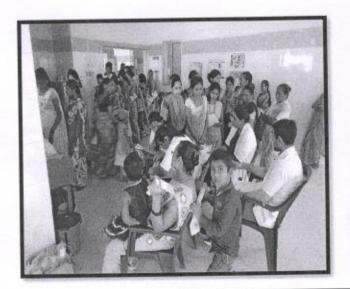

#### ANC and Paediatrics Health Check-up Camp at Nere

Date: 9<sup>TH</sup> August, 2019 (Friday)

Comprehensive ANC services were provided to ANC mothers as a part of Pradhan Mantri Surakshit Matritva Abhiyan conducted at Nere Primary Health Centre. Various speciality services like Obstetrics and Gynaecology and Psychiatry were provided to the ANC mothers. Accompanying under 5 years old children were seen by the Paediatricians.

The women were first seen by the Obstetrics and Gynaecology doctors after which they were screened for mental health issues by the Psychiatrist . Health Talk was given on Breastfeeding.

Total Beneficiaries: 52