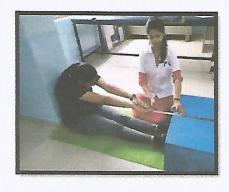

ANCs were examined by the Obstetrics and Gynaecology resident, Dr. Aditi Gaiwal. The Physiotherapist team from MGM demonstrated antenatal exercises to the pregnant women. No. Of Beneficiaries:-61

| Department            | OBGY | Psychiatry | Physiotherapy |
|-----------------------|------|------------|---------------|
| <b>Total Patients</b> | 48   | 48         | 48            |
| Total Referred to MGM | Nil  | NIL        | Nil           |

The Physiotherapist team from MGM demonstrated antenatal exercises to the pregnant women. Seventeen children accompanying the ANC's were also examined by the Paediatrics resident, Dr. Nikita Lalwani out of which 3 children were referred to MGM Hospital, Kamothe.