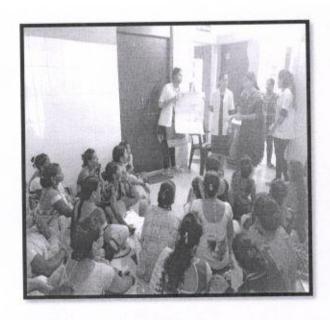

## IEC activity conducted on "INTERNATIONAL WOMEN'S DAY" and "PREVENTIVE MEASURES AGAINST COVID-19":

### Registration of Antenatal mothers:

### Psychiatry check-up:

ANC Check-up:

#### OBGY Check-up:

#### Physiotherapy Check-up:

#### PaediatricsCheck-up:

Alfrodo

Incharge Rural Health & Training Centre
Dept. of Community Medicine
MGM Medical College, Navi Mumbai-410209.