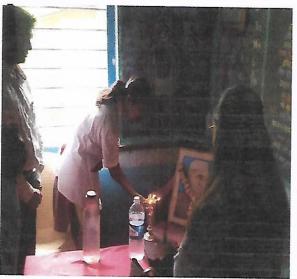

## MGM MEDICAL COLLEGE AND HOSPITAL, NAVI MUMBAI DEPARTMENT OF COMMUNITY MEDICINE NERE OUTREACH PROGRAMME

#### ANC and Paediatrics Health Check-up Camp at Nere

Date: 9<sup>TH</sup> August, 2019 (Friday)

Comprehensive ANC services were provided to ANC mothers as a part of Pradhan Mantri Surakshit Matritva Abhiyan conducted at Nere Primary Health Centre. Various speciality services like Obstetrics and Gynaecology and Psychiatry were provided to the ANC mothers. Accompanying under 5 years old children were seen by the Paediatricians.

The women were first seen by the Obstetrics and Gynaecology doctors after which they were screened for mental health issues by the Psychiatrist . Health Talk was given on Breastfeeding.

Total Beneficiaries: 52