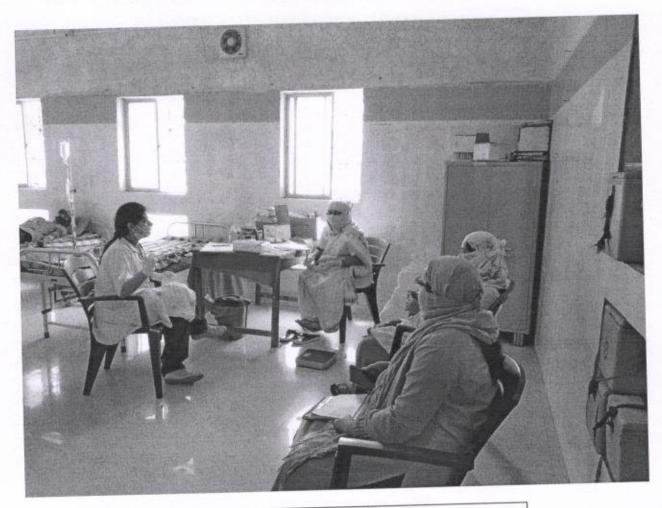

#### ANC and Paediatrics Health Check-up Camp at Nere

Date: 9<sup>TH</sup> August, 2019 (Friday)

Comprehensive ANC services were provided to ANC mothers as a part of Pradhan Mantri Surakshit Matritva Abhiyan conducted at Nere Primary Health Centre. Various speciality services like Obstetrics and Gynaecology and Psychiatry were provided to the ANC mothers. Accompanying under 5 years old children were seen by the Paediatricians.

The women were first seen by the Obstetrics and Gynaecology doctors after which they were screened for mental health issues by the Psychiatrist . Health Talk was given on Breastfeeding.

Total Beneficiaries: 52