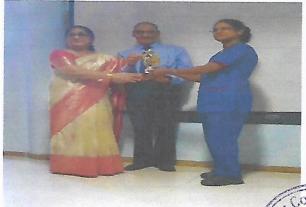

0 209

#### Glimpses of International Women's Day 2020 on 06.03.2020





Lamp lighting



Prayer Dance by Staff Nurse



Opening of theme "I am generation Equality: Realizing Women's right" by Dr. Prabha Dasila, Professor & Director, MGMNBCON





Hospital, Kamothe

Address by Dr. Salgotra, MS, MGM College Address by Dr. Philomena Fernandes, Medical administrator



(Deemed to be University) Grade 'A' Accredited by NAAC

## MGM NEW BOMBAY COLLEGE OF NURSING

5<sup>th</sup> Floor, MGM Educational Campus, Plot No. 1& 2, Sector-1 Kamothe, Navi Mumbai - 410 209

## Glimpses of International Women's Day 2020 on 06.03.2020



Skit by staff nurses based on the theme





Dignitaries enjoying cultural performances of staff and student nurses



Felicitation of winners- students and staff nurses





s another staff Nurses along with dignitaries



(Deemed to be University)

Grade 'A' Accredited by NAAC

## MGM NEW BOMBAY COLLEGE OF NURSING

5<sup>th</sup> Floor, MGM Educational Campus, Plot No. 1& 2, Sector-1 Kamothe, Navi Mumbai – 410 209

Glimpses of International Women's Day 2020 on 06.03.2020





Dr. Jyoti Chaudhari, AP, MGMNBCON delivering the plenary session on 'Technology and Innovation for women empowerment'.



Session by Dr. Prabha Tirmare on "Demand Generation equality in this generation"



Felicitation of Dr. Prabha Timbare, AP, Nirmala Niketan College of Social Work, Mumbai by Ms. Susan Jacob, Professor,MGMNBCON



Ms. Persis, 2<sup>nd</sup> year MSc. Nursing student graing Vote of thanks.



Audience engrossed during in the sessions



# MGM NEW BOMBAY COLLEGE OF N