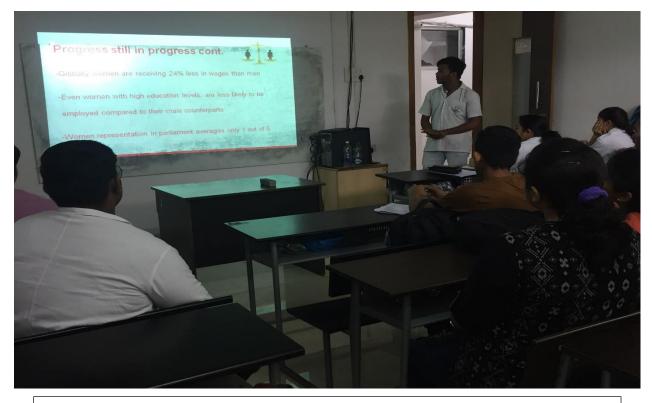

Year | Jaratil.  |
| 17.     | Riya Gawade          | Iyear                | (PR       |
| 18.     | Sakshi M Thatkar     | 1 st year            | tkabber.  |
| 19.     | Yashashree Gaude     | 1st year             | hand      |
| 20.     | Vanshika Raval       | 181- years           | Vandike.  |
| 21      | Shikha Gaug          | and year             | (8) Kra.  |
|         |                      | J                    |           |
| A STATE |                      |                      |           |

Dr. Uttara'
H. O. /
MGA:
of P
Kan.

+ (P & O),

'y Department

# GENDER EQUITY PROGRAMME AT MGMIUDPO DATE- 24<sup>TH</sup> AUGUST 2019





# GENDER EQUITY PROGRAMME AT MGMIUDPO DATE- 24<sup>TH</sup> AUGUST 2019





# GENDER EQUITY PROGRAMME AT MGMIUDPO DATE- 24<sup>TH</sup> AUGUST 2019



GLIMPSE OF THE EVENT



(Deemed to be University u/s 3 of UGC Act, 1956) Grade 'A' Accredited by NAAC

#### DEPARTMENT OF PROSTHETICS AND ORTHOTICS

Sector-01, Kamothe, Navi Mumbai - 410209 Tel 022-27437620, Fax 022 - 27431094

## CIRCULAR

Date-6th March, 2020

#### Sub:- Celebration of International Women's Day.

All Faculty and Students are informed to be present with maximum strength for Celebration of International Women's Day in our institute. There will be Mono Performance Competition on the lives of the great Indian Female Legends.

Three Prizes will be given to the winners.

The details of the Event are as follows:

Date: Monday, 09/03/2020 Time: 02:00 to 04:00 PM Venue: Academic Section

Dr. Uttara Deshmukh,

I/C Head of the Department, MGM Department of Prosthetics and Orthoti