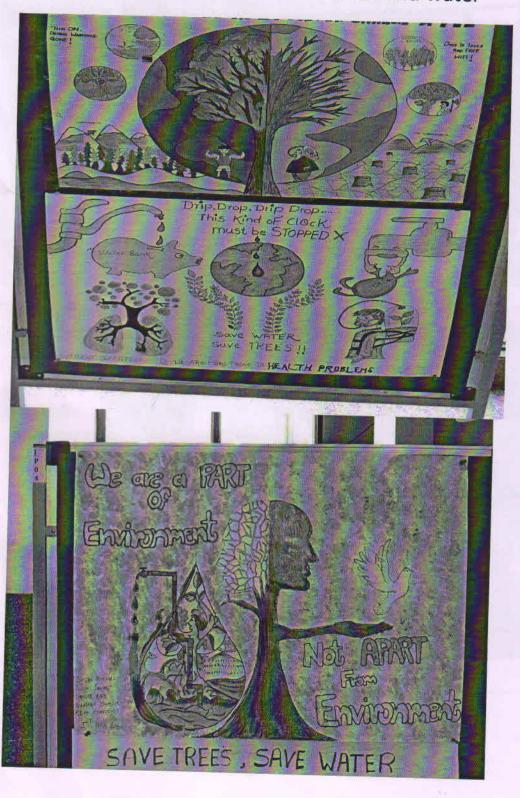

mary of the Proceeding.

Certificates and prizes for poster presentation winners.

Valedictory Ceremony - Brief of the proceeding including chief guest etc. and who conducted it.

Shri A.N Kadam Sir Dr. Suryawanshi Sir

10 Highlights of the Event - Brief about the main highlight(s) of the event.

Rally and poster presentations were carried for awareness on "save trees and save water" theme. All three NSS co-ordinates were present.

Report Prepared on-26/09/19

Report Prepared by-Dr. Saniya Waghmare

Designation/ Dept- Assistant Physiotherapist (NSS co-coordinator for physiotherapy)

Signature
Organizing Chairman/ Secretary

Signature

Principal HOD

MGM School of Physiotherapy Aurangabad NSS Day celebration by NSS students rally and poster presentations on theme of "save trees and water"







#### MGM's SCHOOL OF PHYSIOTHERAPY Doc No. SOP/MGM/ **AURANGABAD** Issue No. Academic Event Report Template-Rev. No. Conferences/ Seminars/CME/Quiz/ Date Debate/ Guest Lecture etc Page Page 1 of 2

No

**Points for Report** 

Name & Level of Event - College / Regional / State / National / International.

MGM physiotherapy Rehabilitation and fitness centre, Aurangabad has conducted a week long health camp at the Jawaharlal Nehru Engineering College (JNEC), Aurangabad on the occasion of World Heart day and world Obesity day. It was from 14th Oct to 19th Oct 2019 at JNEC Hall.

Background/Introduction - Need/ reasons for holding the prg. Name of Association /Collaoration etc.

The increasing health risks and stress factors causing health problems is eminent now

The JNEC, Teaching and n