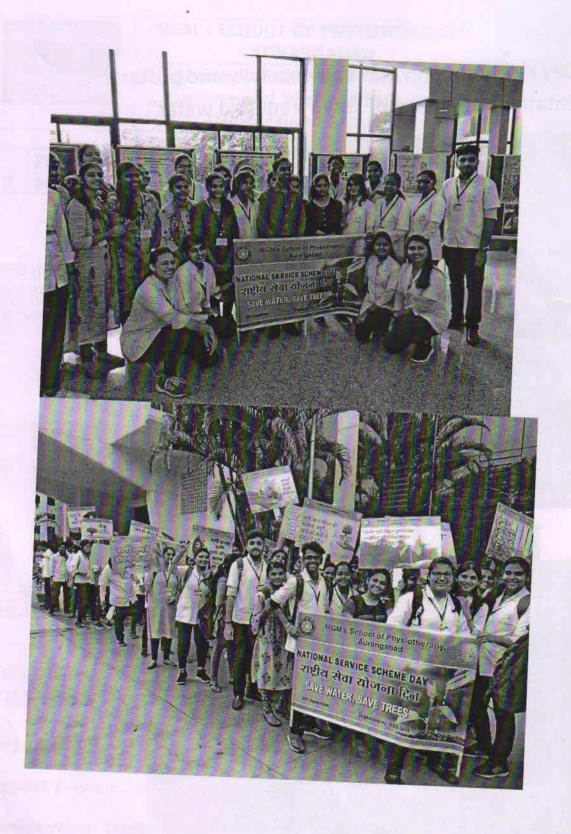

ry of the Proceeding.

Certificates and prizes for poster presentation winners.

Valedictory Ceremony - Brief of the proceeding including chief guest etc. and who conducted it.

Shri A.N Kadam Sir Dr. Suryawanshi Sir

10 Highlights of the Event - Brief about the main highlight(s) of the event.

Rally and poster presentations were carried for awareness on "save trees and save water" theme. All three NSS co-ordinates were present.

Report Prepared on-26/09/19

Report Prepared by-Dr. Saniya Waghmare

Designation/ Dept- Assistant Physiotherapist (NSS co-coordinator for physiotherapy)

Signature
Organizing Chairman/ Secretary

Signature

Principal HOD

MGM School of Physiotherapy Aurangabad NSS Day celebration by NSS students rally and poster presentations on theme of "save trees and water"







#### MGM's SCHOOL OF PHYSIOTHERAPY Doc No. SOP/MGM/ **AURANGABAD** Issue No. Academic Event Report Template-Rev. No. Conferences/ Seminars/CME/Quiz/ Date Debate/ Guest Lecture etc Page Page 1 of 2

No

**Points for Report** 

Name & Level of Event - College / Regional / State / National / International.

MGM physiotherapy Rehabilitation and fitness centre, Aurangabad has conducted a week long health camp at the Jawaharlal Nehru Engineering College (JNEC), Aurangabad on the occasion of World Heart day and world Obesity day. It was from 14th Oct to 19th Oct 2019 at JNEC Hall.

Background/Introduction - Need/ reasons for holding the prg. Name of Association /Collaoration etc.

The increasing health risks and stress factors causing health problems is eminent now

The JNEC, Teaching and non