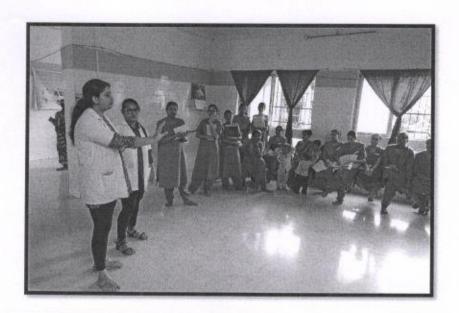

## International women's day celebration at PHC, Nere

Awareness regarding COVID-19 for ANC and Families

Date: 9<sup>TH</sup>March, 2020(Monday)

An ANC health check-up on 9<sup>th</sup>March,2020 was conducted at Nere PHC by the RHTC team members of Department of Community Medicine, MGM Medical College.

Dr.AshleshaTawde (Assistant Professor, Department of community medicine) gave a brief introductory session about the programme to the Pregnant and Lactating women. An IEC was conducted by Dr.Clerin John and Dr.VipinChaurasia under the guidance of Dr.AshleshaTawade, regarding "International Women's Day" and "Preventive measures againstCOVID-19". The session was very interactive and questions pertaining to the topics were answered by the doctors. Forty-five ANC mothers came for the check-up, who were seen by the Obstetrician and gynaecologist, the Psychiatristand the Physiotherapists. Fifteenchildren were examined by the Paediatrician.