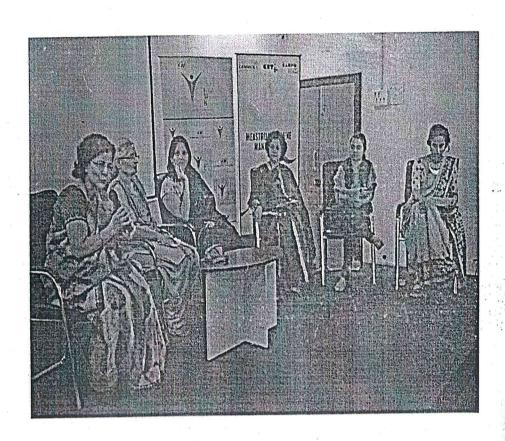

## International women's day celebration at PHC, Nere

Awareness regarding COVID-19 for ANC and Families

Date: 9<sup>TH</sup>March, 2020(Monday)

An ANC health check-up on 9<sup>th</sup>March,2020 was conducted at Nere PHC by the RHTC team members of Department of Community Medicine, MGM Medical College.

Dr.AshleshaTawde (Assistant Professor, Department of community medicine) gave a brief introductory session about the programme to the Pregnant and Lactating women. An IEC was conducted by Dr.Clerin John and Dr.VipinChaurasia under the guidance of Dr.AshleshaTawade, regarding "International Women's Day" and "Preventive measures againstCOVID-19". The session was very interactive and questions pertaining to the topics were answered by the doctors. Forty-five ANC mothers came for the check-up, who were seen by the Obstetrician and gynaecologist, the Psychiatristand the Physiotherapists. Fifteenchildren were examined by the Paediatrician.

## IEC activity conducted on "INTERNATIONAL WOMEN'S DAY" and "PREVENTIVE MEASURES AGAINST COVID-19":