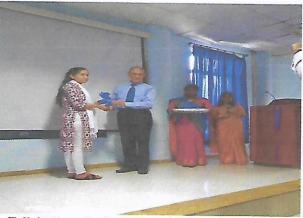

pus, Plot No. 1& 2, Sector-1 Kamothe, Navi Mumbai - 410 209

#### Glimpses of International Women's Day 2020 on 06.03.2020





Lamp lighting



Prayer Dance by Staff Nurse



Opening of theme "I am generation Equality: Realizing Women's right" by Dr. Prabha Dasila, Professor & Director, MGMNBCON





Hospital, Kamothe

Address by Dr. Salgotra, MS, MGM College Address by Dr. Philomena Fernandes, Medical administrator



(Deemed to be University) Grade 'A' Accredited by NAAC

## MGM NEW BOMBAY COLLEGE OF NURSING

5<sup>th</sup> Floor, MGM Educational Campus, Plot No. 1& 2, Sector-1 Kamothe, Navi Mumbai - 410 209

## Glimpses of International Women's Day 2020 on 06.03.2020



Skit by staff nurses based on the theme





Dignitaries enjoying cultural performances of staff and student nurses



Felicitation of winners- students and staff nurses





s another staff Nurses along with dignitaries



(Deemed to be University)

Grade 'A' Accredited by NAAC

## MGM NEW BOMBAY COLLEGE OF NURSING

5<sup>th</sup> Floor, MGM Educational Campus, Plot No. 1& 2, Sector-1 Kamothe, Navi Mumbai – 410 209

Glimpses of International Women's Day 2020 on 06.03.2020





Dr. Jyoti Chaudhari, AP, MGMNBCON delivering the plenary session on 'Technology and Innovation for women empowerment'.



Session by Dr. Prabha Tirmare on "Demand Generation equality in this generation"



Felicitation of Dr. Prabha Timbare, AP, Nirmala Niketan College of Social Work, Mumbai by Ms. Susan Jacob, Professor,MGMNBCON



Ms. Persis, 2<sup>nd</sup> year MSc. Nursing student graing Vote of thanks.



Audience engrossed d