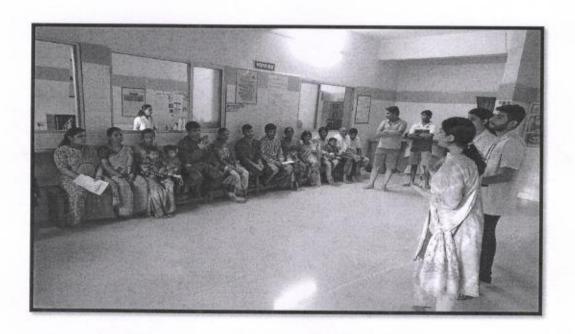

## ANC health check-up at Nere PHC

An ANC health check-up was organized on the 9<sup>th</sup> October, 2019 at PHC Nere by the RHTC team members of Department of Community Medicine, MGM Medical College, Kamothe under Pradhan Mantri Surakshit Yojana. The team reported at PHC Nere at around 10 am. Dr. Sherlin Sam (MPH 2<sup>nd</sup> year) resident along with Feba Benwal (MPH-2) and Dr. Paras Salunke registered all the ANC women attending the camp.

Dr. Ashlesha Tawde (Assistant Professor, Department of Community Medicine) gave a brief introduction about the programme to the Pregnant and Lactating women.

ANC's were examined by the Obstetrics and Gynaecology resident, Dr. Pushpa.