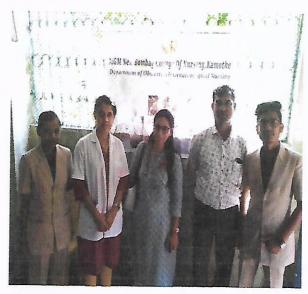

## MGM MEDICAL COLLEGE AND HOSPITAL, NAVI MUMBAI DEPARTMENT OF COMMUNITY MEDICINE NERE OUTREACH PROGRAMME

#### ANC and Paediatrics Health Check-up Camp at Nere

Date: 9<sup>TH</sup> August, 2019 (Friday)

Comprehensive ANC services were provided to ANC mothers as a part of Pradhan Mantri Surakshit Matritva Abhiyan conducted at Nere Primary Health Centre. Various speciality services like Obstetrics and Gynaecology and Psychiatry were provided to the ANC mothers. Accompanying under 5 years old children were seen by the Paediatricians.

The women were first seen by the Obstetrics and Gynaecology doctors after which they were screened for mental health issues by the Psychiatrist . Health Talk was given on Breastfeeding.

Total Beneficiaries: 52