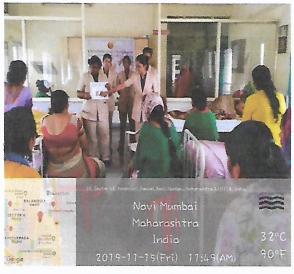

## ANC health check-up at Nere PHC

Date: 9<sup>TH</sup> September, 2019(Monday)

An ANC health check-up on 9th September, 2019 was conducted at Nere PHC by the RHTC team members of Department of Community Medicine, MGM Medical College.

Dr. Ashlesha Tawade (Assistant Professor, Department of community medicine) gave a brief introductory session about the programme to the Pregnant and Lactating women. An IEC was conducted by Dr. Adithi Vishwanth and Dr.Shashank Singh under the guidance of Dr. Ashlesha Tawade, regarding the Role of Exclusive breastfeeding, Weaning techniques and Personal Hygiene in relation to Maternal and Child Health Care. Third Year Nursing Students were also given a brief insight on Antenatal Care. The session was very interactive and successful, questions pertaining to breastfeeding techniques and appropriate weight gain for healthy development of babies were also answered by Dr. Ashlesha Tawade.

Thirty nine ANC mothers came for the check up, who were seen by Obstetrician and gynaecologist, Psychiatrist and Physiotherapist. Around 10 Children were examined by the paediatrician and out of which 2 were referred.