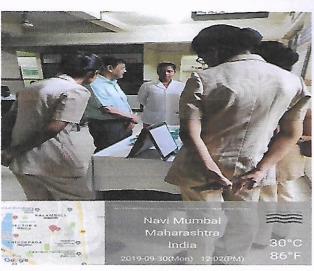

## ANC health check-up at Nere PHC

Date: 9<sup>TH</sup> September, 2019(Monday)

An ANC health check-up on 9th September, 2019 was conducted at Nere PHC by the RHTC team members of Department of Community Medicine, MGM Medical College.

Dr. Ashlesha Tawade (Assistant Professor, Department of community medicine) gave a brief introductory session about the programme to the Pregnant and Lactating women. An IEC was conducted by Dr. Adithi Vishwanth and Dr.Shashank Singh under the guidance of Dr. Ashlesha Tawade, regarding the Role of Exclusive breastfeeding, Weaning techniques and Personal Hygiene in relation to Maternal and Child Health Care. Third Year Nursing Students were also given a brief insight on Antenatal Care. The session was very interactive and successful, questions pertaining to breastfeeding techniques and appropriate weight gain for healthy development of babies were also answered by Dr. Ashlesha Tawade.

Thirty nine ANC mothers came for the check up, who were seen by Obstetrician and gynaecologist, Psychiatrist and Physiotherapist. Around 10 Children were examined by the paediatrician and out of which 2 were referred.