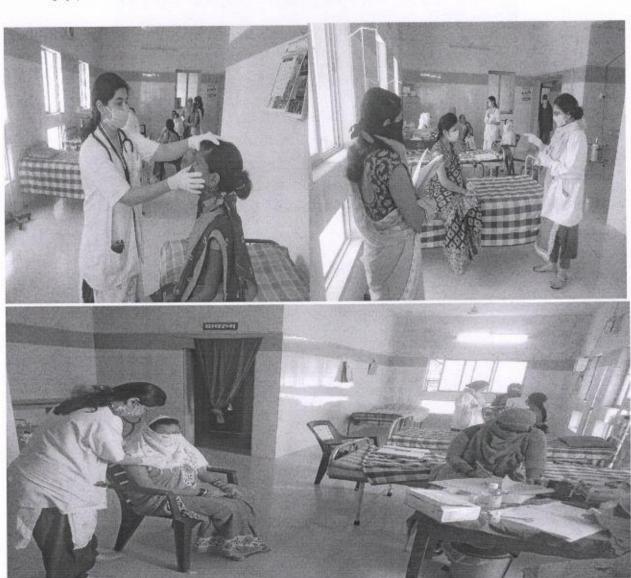

## International women's day celebration at PHC, Nere

Awareness regarding COVID-19 for ANC and Families

Date: 9<sup>TH</sup>March, 2020(Monday)

An ANC health check-up on 9<sup>th</sup>March,2020 was conducted at Nere PHC by the RHTC team members of Department of Community Medicine, MGM Medical College.

Dr.AshleshaTawde (Assistant Professor, Department of community medicine) gave a brief introductory session about the programme to the Pregnant and Lactating women. An IEC was conducted by Dr.Clerin John and Dr.VipinChaurasia under the guidance of Dr.AshleshaTawade, regarding "International Women's Day" and "Preventive measures againstCOVID-19". The session was very interactive and questions pertaining to the topics were answered by the doctors. Forty-five ANC mothers came for the check-up, who were seen by the Obstetrician and gynaecologist, the Psychiatristand the Physiotherapists. Fifteenchildren were examined by the Paediatrician.

## IEC activity conducted on "INTERNATIONAL WOMEN'S DAY" and "PREVENTIVE MEASURES AGAINST COVID-19":

### Registration of Antenatal mothers:

### Psychiatry check-up:

ANC Check-up:

#### OBGY Check-up:

#### Physiotherapy Check-up:

#### PaediatricsCheck-up:

Alfrodo

Incharge Rural Health & Training Centre
Dept. of Community Medicine
MGM Medical College, Navi Mumbai-410209.