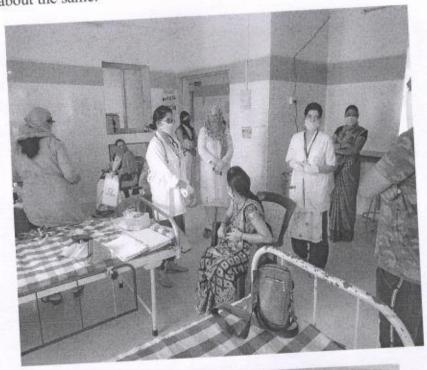

### ANC health check-up at Nere PHC

An ANC health check-up was organized on 10th February, 2020 at PHC Nere by the RHTC team members of Department of Community Medicine, MGM Medical College, Kamothe under Pradhan Mantri Surakshit Yojana. The team reported at PHC Nere at around 10 am. Dr.Sneha Sunil (Intern), Dr. Sanghamitra Das(intern), Dr. Neha Shrivastava(intern) and Dr.Asmita Datta (Intern) registered all the ANC women attending the camp.

ANCs were examined by the Obstetrics and Gynaecology resident, Dr. Aditi Gaiwal. The Physiotherapist team from MGM demonstrated antenatal exercises to the pregnant women. No. Of Beneficiaries:-61

| Department            | OBGY | Psychiatry | Physiotherapy |
|-----------------------|------|------------|---------------|
| <b>Total Patients</b> | 48   | 48         | 48            |
| Total Referred to MGM | Nil  | NIL        | Nil           |

Photographs from the ANC health check-up at Nere

Appliade

Incharge Rural Health & Training Centre
Dept. of Constaunity Medicine
MGM Medical Collage, Navi Mumbai-410209.