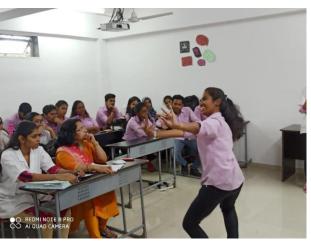

Dr.AshleshaTawde (Assistant Professor, Department of community medicine) gave a brief introductory session about the programme to the Pregnant and Lactating women. An IEC was conducted by Dr.Clerin John and Dr.VipinChaurasia under the guidance of Dr.AshleshaTawade, regarding "International Women's Day" and "Preventive measures againstCOVID-19". The session was very interactive and questions pertaining to the topics were answered by the doctors. Forty-five ANC mothers came for the check-up, who were seen by the Obstetrician and gynaecologist, the Psychiatristand the Physiotherapists. Fifteenchildren were examined by the Paediatrician.

## IEC activity conducted on "INTERNATIONAL WOMEN'S DAY" and "PREVENTIVE MEASURES AGAINST COVID-19":