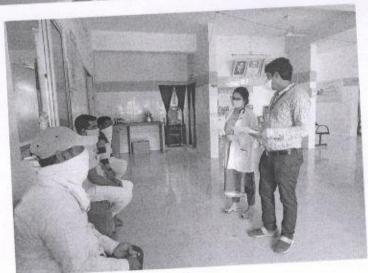

## ANC health check-up at Nere PHC

An ANC health check-up was organized on the 9<sup>th</sup> October, 2019 at PHC Nere by the RHTC team members of Department of Community Medicine, MGM Medical College, Kamothe under Pradhan Mantri Surakshit Yojana. The team reported at PHC Nere at around 10 am. Dr. Sherlin Sam (MPH 2<sup>nd</sup> year) resident along with Feba Benwal (MPH-2) and Dr. Paras Salunke registered all the ANC women attending the camp.

Dr. Ashlesha Tawde (Assistant Professor, Department of Community Medicine) gave a brief introduction about the programme to the Pregnant and Lactating women.

ANC's were examined by the Obstetrics and Gynaecology resident, Dr. Pushpa.

IEC activity conducted on "BREAST CANCER AWARENESS"

Registration of Antenatal mothers.

Pediatrics check-up at Nere PHC.

Dr. Ashlesha Tawade RHTC Incharge (Nere)

Incharge Rural Health & Training Centre Dept. of Community Medicine MGM Medical College, Nava Mumbal-410209.