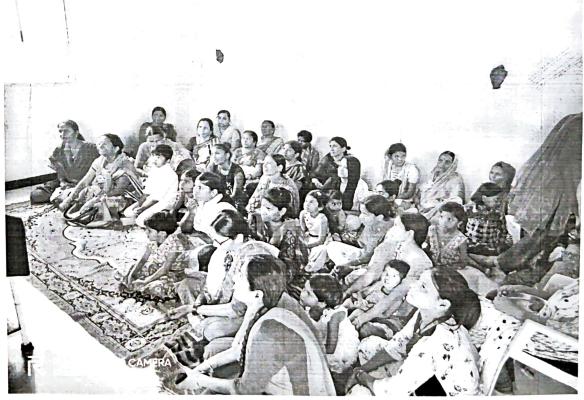

#### ANC and Paediatrics Health Check-up Camp at Nere

Date: 9<sup>TH</sup> August, 2019 (Friday)

Comprehensive ANC services were provided to ANC mothers as a part of Pradhan Mantri Surakshit Matritva Abhiyan conducted at Nere Primary Health Centre. Various speciality services like Obstetrics and Gynaecology and Psychiatry were provided to the ANC mothers. Accompanying under 5 years old children were seen by the Paediatricians.

The women were first seen by the Obstetrics and Gynaecology doctors after which they were screened for mental health issues by the Psychiatrist . Health Talk was given on Breastfeeding.

Total Beneficiaries: 52