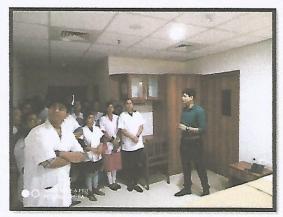

Dr.AshleshaTawde (Assistant Professor, Department of community medicine) gave a brief introductory session about the programme to the Pregnant and Lactating women. An IEC was conducted by Dr.Clerin John and Dr.VipinChaurasia under the guidance of Dr.AshleshaTawade, regarding "International Women's Day" and "Preventive measures againstCOVID-19". The session was very interactive and questions pertaining to the topics were answered by the doctors. Forty-five ANC mothers came for the check-up, who were seen by the Obstetrician and gynaecologist, the Psychiatristand the Physiotherapists. Fifteenchildren were examined by the Paediatrician.