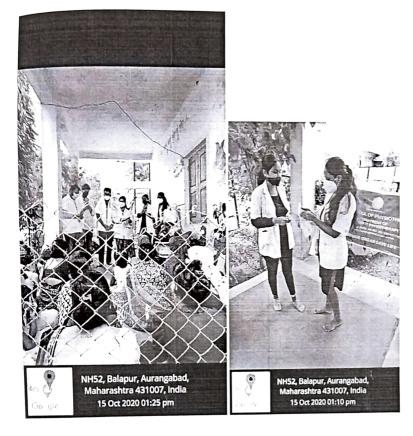

## 3 RD WEDNESDAY AND CHECK-UP CAMP

On 21<sup>ST</sup>OCTOBER 2020, patients from NERE, belonging to several villages, attended OPD at MGM Hospital at Kalamboli for their check -up. The patients were given adequate health care by the doctors of Obstetrics and Gynaecology Department at the hospital. Appropriate medications, investigations, and follow up advice was given to the patients. A total of 14 patients came to the hospital. All the patients were treated free of cost. The patients had previously attended the ANC camp held at NERE. The records of all the concerned patients were noted.

### The camp was attended by:-

1. Dr. SurbhitAnand

(INTERN, PSM DEPARTMENT)

2. Mr. AbhishekSunar

(MPH, PSM DEPARTMENT)