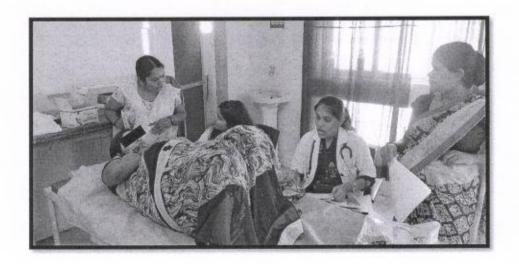

### ANC health check-up at Nere PHC

An ANC health check-up was organized on 10th February, 2020 at PHC Nere by the RHTC team members of Department of Community Medicine, MGM Medical College, Kamothe under Pradhan Mantri Surakshit Yojana. The team reported at PHC Nere at around 10 am. Dr.Sneha Sunil (Intern), Dr. Sanghamitra Das(intern), Dr. Neha Shrivastava(intern) and Dr.Asmita Datta (Intern) registered all the ANC women attending the camp.

ANCs were examined by the Obstetrics and Gynaecology resident, Dr. Aditi Gaiwal. The Physiotherapist team from MGM demonstrated antenatal exercises to the pregnant women. No. Of Beneficiaries:-61

| Department            | OBGY | Psychiatry | Physiotherapy |
|-----------------------|------|------------|---------------|
| <b>Total Patients</b> | 48   | 48         | 48            |
| Total Referred to MGM | Nil  | NIL        | Nil           |