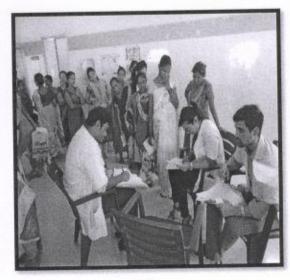

#### ANC and Paediatrics Health Check-up Camp at Nere

Date: 9<sup>TH</sup> August, 2019 (Friday)

Comprehensive ANC services were provided to ANC mothers as a part of Pradhan Mantri Surakshit Matritva Abhiyan conducted at Nere Primary Health Centre. Various speciality services like Obstetrics and Gynaecology and Psychiatry were provided to the ANC mothers. Accompanying under 5 years old children were seen by the Paediatricians.

The women were first seen by the Obstetrics and Gynaecology doctors after which they were screened for mental health issues by the Psychiatrist . Health Talk was given on Breastfeeding.

Total Beneficiaries: 52