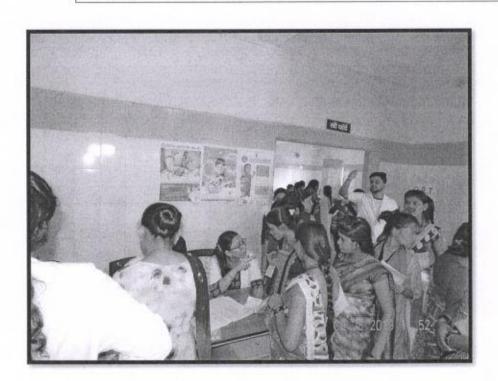

#### ANC and Paediatrics Health Check-up Camp at Nere

Date: 9<sup>TH</sup> August, 2019 (Friday)

Comprehensive ANC services were provided to ANC mothers as a part of Pradhan Mantri Surakshit Matritva Abhiyan conducted at Nere Primary Health Centre. Various speciality services like Obstetrics and Gynaecology and Psychiatry were provided to the ANC mothers. Accompanying under 5 years old children were seen by the Paediatricians.

The women were first seen by the Obstetrics and Gynaecology doctors after which they were screened for mental health issues by the Psychiatrist . Health Talk was given on Breastfeeding.

Total Beneficiaries: 52