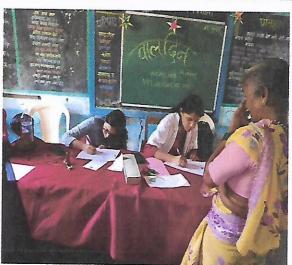

## IEC activity conducted on "INTERNATIONAL WOMEN'S DAY" and "PREVENTIVE MEASURES AGAINST COVID-19":

### Registration of Antenatal mothers: