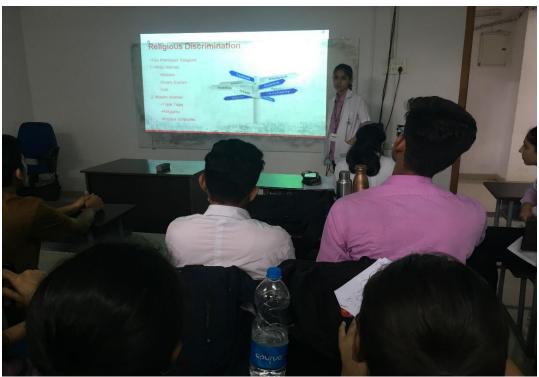

| gott.     |
| 16.     | lalit Patil          | 1 <sup>St</sup> Year | Jaratil.  |
| 17.     | Riya Gawade          | Iyear                | (PR       |
| 18.     | Sakshi M Thatkar     | 1 st year            | tkabber.  |
| 19.     | Yashashree Gaude     | 1st year             | hand      |
| 20.     | Vanshika Raval       | 181- years           | Vandike.  |
| 21      | Shikha Gaug          | and year             | (8) Kra.  |
|         |                      | J                    |           |
| A STATE |                      |                      |           |

Dr. Uttara'
H. O. /
MGA:
of P
Kan.

+ (P & O),

'y Department

# GENDER EQUITY PROGRAMME AT MGMIUDPO DATE- 24<sup>TH</sup> AUGUST 2019





# GENDER EQUITY PROGRAMME AT MGMIUDPO DATE- 24<sup>TH</sup> AUGUST 2019





# GENDER EQUITY PROGRAMME AT MGMIUDPO DATE- 24<sup>TH</sup> AUGUST 2019



GLIMPSE OF THE EVENT



(Deemed to be University u/s 3 of UGC Act, 1956) Grade 'A' Accredited by NAAC

#### DEPARTMENT OF PROSTHETICS AND ORTHOTICS

Sector-01, Kamothe, Navi Mumbai - 410209 Tel 022-27437620, Fax 022 - 27431094

## CIRCULAR

Date-6th March, 2020

#### Sub:- Celebration of International Women's Day.

All Faculty and Students are informed to be present with maximum strength for Celebration of International Women's Day in our institute. There will be Mono Performance Competition on the lives of the great Indian Female Legends.

Three Prizes will be given to the winners.

The details of the Event are as follows:

Date: Monday, 09/03/2020 Time: 02:00 to 04:00 PM Venue: Academic Section

Dr. Uttara Deshm