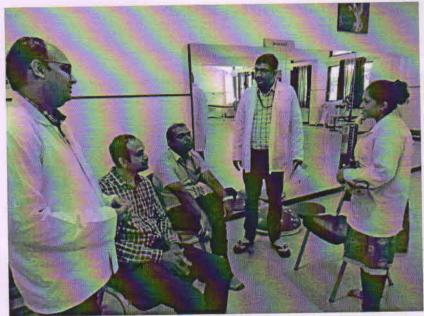

## International women's day celebration at PHC, Nere

Awareness regarding COVID-19 for ANC and Families

Date: 9<sup>TH</sup>March, 2020(Monday)

An ANC health check-up on 9<sup>th</sup>March,2020 was conducted at Nere PHC by the RHTC team members of Department of Community Medicine, MGM Medical College.

Dr.AshleshaTawde (Assistant Professor, Department of community medicine) gave a brief introductory session about the programme to the Pregnant and Lactating women. An IEC was conducted by Dr.Clerin John and Dr.VipinChaurasia under the guidance of Dr.AshleshaTawade, regarding "International Women's Day" and "Preventive measures againstCOVID-19". The session was very interactive and questions pertaining to the topics were answered by the doctors. Forty-five ANC mothers came for the check-up, who were seen by the Obstetrician and gynaecologist, the Psychiatristand the Physiotherapists. Fifteenchildren were examined by the Paediatrician.