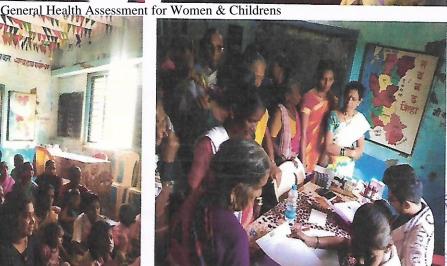

## International women's day celebration at PHC, Nere

Awareness regarding COVID-19 for ANC and Families

Date: 9<sup>TH</sup>March, 2020(Monday)

An ANC health check-up on 9<sup>th</sup>March,2020 was conducted at Nere PHC by the RHTC team members of Department of Community Medicine, MGM Medical College.

Dr.AshleshaTawde (Assistant Professor, Department of community medicine) gave a brief introductory session about the programme to the Pregnant and Lactating women. An IEC was conducted by Dr.Clerin John and Dr.VipinChaurasia under the guidance of Dr.AshleshaTawade, regarding "International Women's Day" and "Preventive measures againstCOVID-19". The session was very interactive and questions pertaining to the topics were answered by the doctors. Forty-five ANC mothers came for the check-up, who were seen by the Obstetrician and gynaecologist, the Psychiatristand the Physiotherapists. Fifteenchildren were examined by the Paediatrician.