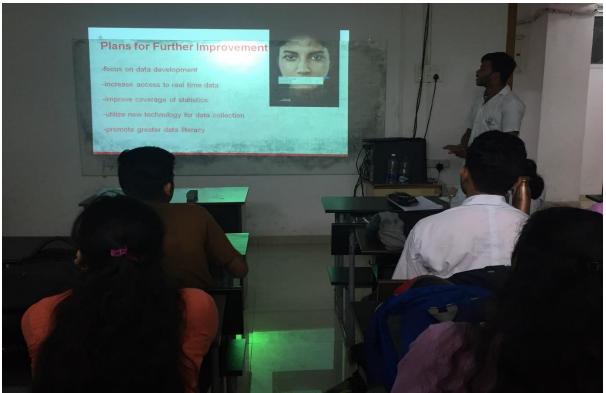

yr               | Sle       |
| 15.     | Hitesh Chorge        | 11,22                | gott.     |
| 16.     | lalit Patil          | 1 <sup>St</sup> Year | Jaratil.  |
| 17.     | Riya Gawade          | Iyear                | (PR       |
| 18.     | Sakshi M Thatkar     | 1 st year            | tkabber.  |
| 19.     | Yashashree Gaude     | 1st year             | hand      |
| 20.     | Vanshika Raval       | 181- years           | Vandike.  |
| 21      | Shikha Gaug          | and year             | (8) Kra.  |
|         |                      | J                    |           |
| A STATE |                      |                      |           |

Dr. Uttara'
H. O. /
MGA:
of P
Kan.

+ (P & O),

'y Department

# GENDER EQUITY PROGRAMME AT MGMIUDPO DATE- 24<sup>TH</sup> AUGUST 2019





# GENDER EQUITY PROGRAMME AT MGMIUDPO DATE- 24<sup>TH</sup> AUGUST 2019





# GENDER EQUITY PROGRAMME AT MGMIUDPO DATE- 24<sup>TH</sup> AUGUST 2019



GLIMPSE OF THE EVENT



(Deemed to be University u/s 3 of UGC Act, 1956) Grade 'A' Accredited by NAAC

#### DEPARTMENT OF PROSTHETICS AND ORTHOTICS

Sector-01, Kamothe, Navi Mumbai - 410209 Tel 022-27437620, Fax 022 - 27431094

## CIRCULAR

Date-6th March, 2020

#### Sub:- Celebration of International Women's Day.

All Faculty and Students are informed to be present with maximum strength for Celebration of International Women's Day in our institute. There will be Mono Performance Competition on the lives of the great Indian Female Legends.

Three Prizes will be given to the winners.

The details of the Event are as follows:

Date: Monday,