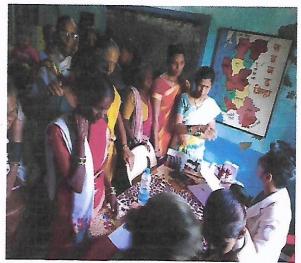

## MGM MEDICAL COLLEGE AND HOSPITAL, NAVI MUMBAI DEPARTMENT OF COMMUNITY MEDICINE NERE OUTREACH PROGRAMME

#### ANC and Paediatrics Health Check-up Camp at Nere

Date: 9<sup>TH</sup> August, 2019 (Friday)

Comprehensive ANC services were provided to ANC mothers as a part of Pradhan Mantri Surakshit Matritva Abhiyan conducted at Nere Primary Health Centre. Various speciality services like Obstetrics and Gynaecology and Psychiatry were provided to the ANC mothers. Accompanying under 5 years old children were seen by the Paediatricians.

The women were first seen by the Obstetrics and Gynaecology doctors after which they were screened for mental health issues by the Psychiatrist . Health Talk was given on Breastfeeding.

Total Beneficiaries: 52