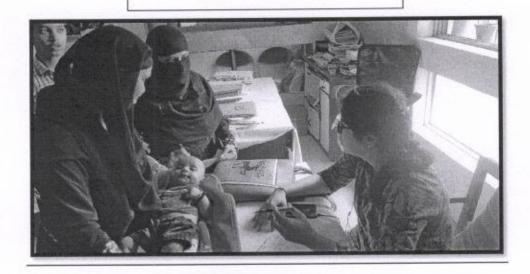

### ANC health check-up at Nere PHC

An ANC health check-up was organized on 9<sup>th</sup> January, 2020 at PHC Nere by the RHTC team members of Department of Community Medicine, MGM Medical College, Kamothe under Pradhan Mantri Surakshit Yojana. The team reported at PHC Nere at around 10 am. Dr.Anush Jain (Intern) and Dr.Siddharth Bishnoi (Intern) registered all the ANC women attending the camp.

An IEC activity was conducted by Dr.Noopur Kulkarni regarding "BREASTFEEDING". The topic included various techniques and advantages of breastfeeding.

No. Of Beneficiaries:-61 ANC mothers and nine under-5 children were benefited.