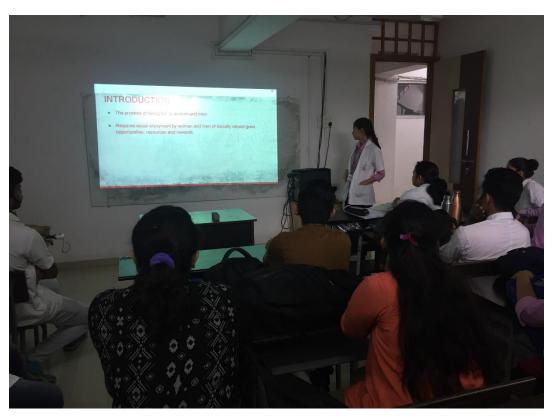

| gott.     |
| 16.     | lalit Patil          | 1 <sup>St</sup> Year | Jaratil.  |
| 17.     | Riya Gawade          | Iyear                | (PR       |
| 18.     | Sakshi M Thatkar     | 1 st year            | tkabber.  |
| 19.     | Yashashree Gaude     | 1st year             | hand      |
| 20.     | Vanshika Raval       | 181- years           | Vandike.  |
| 21      | Shikha Gaug          | and year             | (8) Kra.  |
|         |                      | J                    |           |
| A STATE |                      |                      |           |

Dr. Uttara'
H. O. /
MGA:
of P
Kan.

+ (P & O),

'y Department

# GENDER EQUITY PROGRAMME AT MGMIUDPO DATE- 24<sup>TH</sup> AUGUST 2019





# GENDER EQUITY PROGRAMME AT MGMIUDPO DATE- 24<sup>TH</sup> AUGUST 2019





# GENDER EQUITY PROGRAMME AT MGMIUDPO DATE- 24<sup>TH</sup> AUGUST 2019



GLIMPSE OF THE EVENT



(Deemed to be University u/s 3 of UGC Act, 1956) Grade 'A' Accredited by NAAC

#### DEPARTMENT OF PROSTHETICS AND ORTHOTICS

Sector-01, Kamothe, Navi Mumbai - 410209 Tel 022-27437620, Fax 022 - 27431094

## CIRCULAR

Date-6th March, 2020

#### Sub:- Celebration of International Women's Day.

All Faculty and Students are informed to be present with maximum strength for Celebration of International Women's Day in our institute. There will be Mono Performance Competition on the lives of the great Indian Female Legends.

Three Prizes will be given to the winners.

The details of the Event are as follows:

Date: Monday, 09/03/2020 Time: 02:00 to 04:00 PM Venue: Academic Section

Dr. Uttara Des