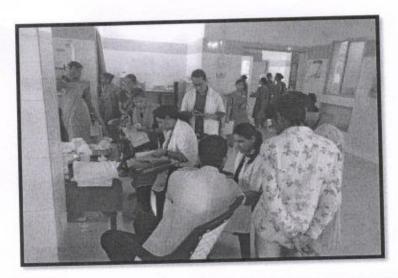

### ANC health check-up at Nere PHC

An ANC health check-up was organized on 9<sup>th</sup> January, 2020 at PHC Nere by the RHTC team members of Department of Community Medicine, MGM Medical College, Kamothe under Pradhan Mantri Surakshit Yojana. The team reported at PHC Nere at around 10 am. Dr.Anush Jain (Intern) and Dr.Siddharth Bishnoi (Intern) registered all the ANC women attending the camp.

ANCs were examined by the Obstetrics and Gynaecology resident, Dr. Sukriti Shaur The Physiotherapist team from MGM demonstrated antenatal exercises to the pregnant women. Nine children accompanying the ANC's were also examined by the Paediatrics resident, Dr. Akshay B.