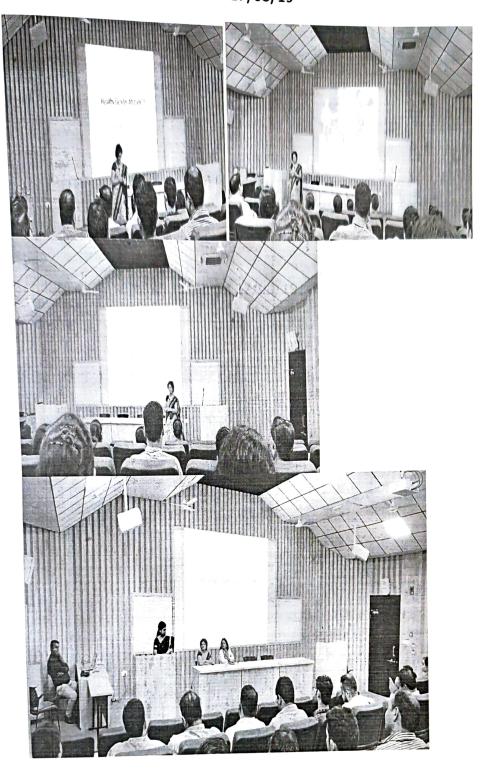

#### ANC and Paediatrics Health Check-up Camp at Nere

Date: 9<sup>TH</sup> August, 2019 (Friday)

Comprehensive ANC services were provided to ANC mothers as a part of Pradhan Mantri Surakshit Matritva Abhiyan conducted at Nere Primary Health Centre. Various speciality services like Obstetrics and Gynaecology and Psychiatry were provided to the ANC mothers. Accompanying under 5 years old children were seen by the Paediatricians.

The women were first seen by the Obstetrics and Gynaecology doctors after which they were screened for mental health issues by the Psychiatrist . Health Talk was given on Breastfeeding.

Total Beneficiaries: 52

The Health Check-up Camp was carried out successfully.