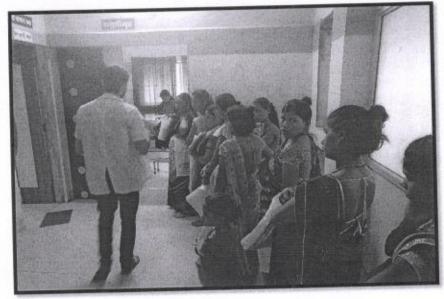

## ANC health check-up at Nere PHC

Date: 9<sup>TH</sup> September, 2019(Monday)

An ANC health check-up on 9th September, 2019 was conducted at Nere PHC by the RHTC team members of Department of Community Medicine, MGM Medical College.

Dr. Ashlesha Tawade (Assistant Professor, Department of community medicine) gave a brief introductory session about the programme to the Pregnant and Lactating women. An IEC was conducted by Dr. Adithi Vishwanth and Dr.Shashank Singh under the guidance of Dr. Ashlesha Tawade, regarding the Role of Exclusive breastfeeding, Weaning techniques and Personal Hygiene in relation to Maternal and Child Health Care. Third Year Nursing Students were also given a brief insight on Antenatal Care. The session was very interactive and successful, questions pertaining to breastfeeding techniques and appropriate weight gain for healthy development of babies were also answered by Dr. Ashlesha Tawade.

Thirty nine ANC mothers came for the check up, who were seen by Obstetrician and gynaecologist, Psychiatrist and Physiotherapist. Around 10 Children were examined by the paediatrician and out of which 2 were referred.