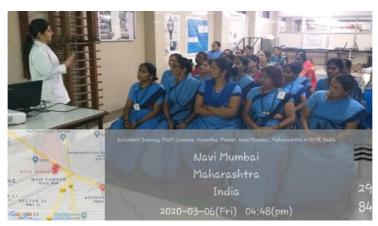

## International women's day celebration at PHC, Nere

Awareness regarding COVID-19 for ANC and Families

Date: 9<sup>TH</sup>March, 2020(Monday)

An ANC health check-up on 9<sup>th</sup>March,2020 was conducted at Nere PHC by the RHTC team members of Department of Community Medicine, MGM Medical College.

Dr.AshleshaTawde (Assistant Professor, Department of community medicine) gave a brief introductory session about the programme to the Pregnant and Lactating women. An IEC was conducted by Dr.Clerin John and Dr.VipinChaurasia under the guidance of Dr.AshleshaTawade, regarding "International Women's Day" and "Preventive measures againstCOVID-19". The session was very interactive and questions pertaining to the topics were answered by the doctors. Forty-five ANC mothers came for the check-up, who were seen by the Obstetrician and gynaecologist, the Psychiatristand the Physiotherapists. Fifteenchildren were examined by the Paediatrician.