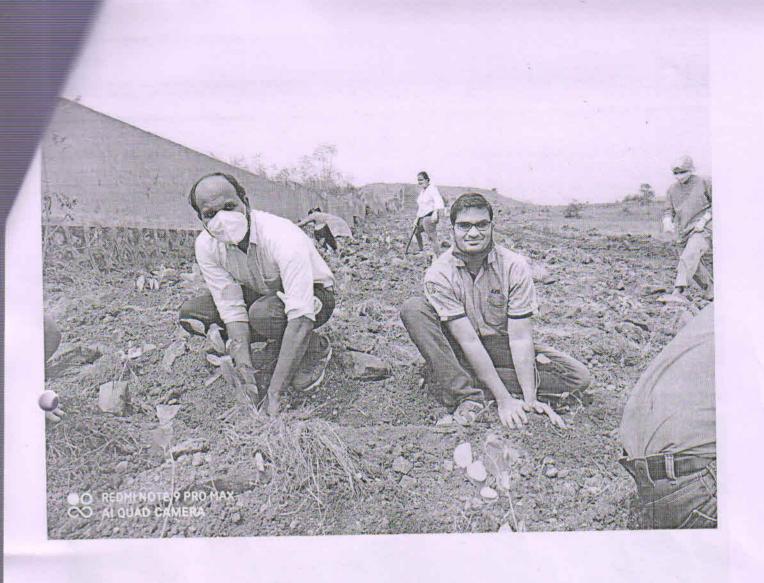

-------|
| 7 | names.                                                                      |

Total no of staff participated - 11

8 Prize Distribution etc - Brief Summary of the Proceeding.

NIL

Valedictory Ceremony - Brief of the proceeding including chief guest etc. and who conducted it.

NIL

10 Highlights of the Event - Brief about the main highlight(s) of the event.

At the end of the event 1500 trees been planted as a NSS and IQAC initiative.

Report Prepared on- 19 9 9 90

Report Prepared by-.....Dr.Zaki Anwer.....

Designation/ Dept-.....Professor MGM School of

Physioptherapy, Aurangabad.....

Signature Organizing Chairman/ Secretary of Physion of Physion of the Physion of Physion of Physion of the Physion of the

Signature
Principal Al OD
MGM School of Physiomerapy
Aurangabad







Academic Event Report
Conferences/ Seminars/Workshop/CME/Quiz/
Debate/ Guest Lecture/Extension activity etc

| Doc No.   | DC/MGMSOP/<br>AER/IQAC/00 |
|-----------|---------------------------|
| Issue No. | 1                         |
| Rev. No.  |                           |
| Date      | 10/10/2020                |
| Page      | Page 1 of 2               |

| No   | Points for Report                                                                                                                                                                                                                                  |
|------|--------------------------------------------------------------------------------------------------------------------------------------------------------------------------