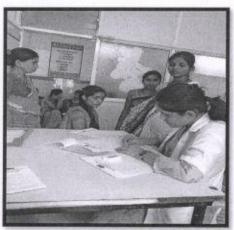

### ANC health check-up at Nere PHC

An ANC health check-up was organized on 10th February, 2020 at PHC Nere by the RHTC team members of Department of Community Medicine, MGM Medical College, Kamothe under Pradhan Mantri Surakshit Yojana. The team reported at PHC Nere at around 10 am. Dr.Sneha Sunil (Intern), Dr. Sanghamitra Das(intern), Dr. Neha Shrivastava(intern) and Dr.Asmita Datta (Intern) registered all the ANC women attending the camp.

ANCs were examined by the Obstetrics and Gynaecology resident, Dr. Aditi Gaiwal. The Physiotherapist team from MGM demonstrated antenatal exercises to the pregnant women. No. Of Beneficiaries:-61

| Department            | OBGY | Psychiatry | Physiotherapy |
|-----------------------|------|------------|---------------|
| <b>Total Patients</b> | 48   | 48         | 48            |
| Total Referred to MGM | Nil  | NIL        | Nil           |