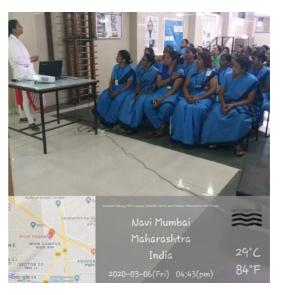

## International women's day celebration at PHC, Nere

Awareness regarding COVID-19 for ANC and Families

Date: 9<sup>TH</sup>March, 2020(Monday)

An ANC health check-up on 9<sup>th</sup>March,2020 was conducted at Nere PHC by the RHTC team members of Department of Community Medicine, MGM Medical College.

Dr.AshleshaTawde (Assistant Professor, Department of community medicine) gave a brief introductory session about the programme to the Pregnant and Lactating women. An IEC was conducted by Dr.Clerin John and Dr.VipinChaurasia under the guidance of Dr.AshleshaTawade, regarding "International Women's Day" and "Preventive measures againstCOVID-19". The session was very interactive and questions pertaining to the topics were answered by the doctors. Forty-five ANC mothers came for the check-up, who were seen by the Obstetrician and gynaecologist, the Psychiatristand the Physiotherapists. Fifteenchildren were examined by the Paediatrician.