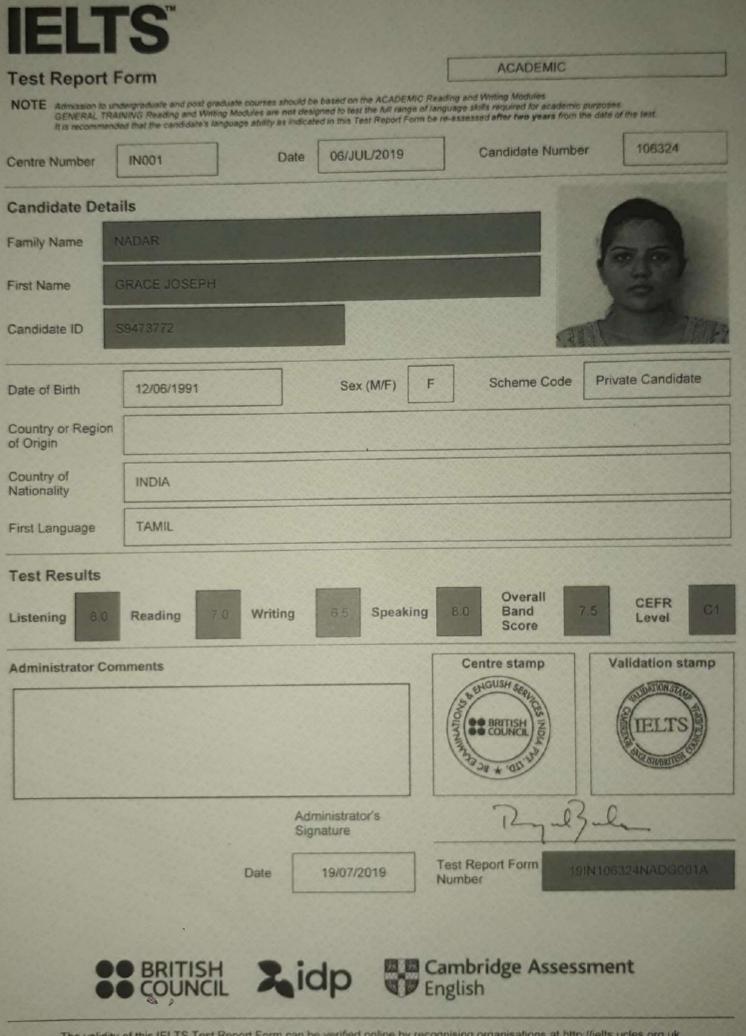

## Test Report Form

**NOTE** Admission to undergraduate and post graduate courses should be based on the ACADEMIC Reading and Writing Modules. GENERAL TRAINING Reading and Writing Modules are **not** designed to test the full range of language skills required for academic purposes. It is recommended that the candidate's language ability as indicated in this Test Report Form be re-assessed **after two years** from the date of the test.

ACADEMIC

| Centre Number               | IN855 Date 14/MAR/20 |            |                      |            | Candidate                  | Candidate Number 483595 |                |     |  |
|-----------------------------|----------------------|------------|----------------------|------------|----------------------------|-------------------------|----------------|-----|--|
| Candidate De                | tails                |            |                      |            |                            |                         | -              |     |  |
| Family Name                 | DAVID                |            |                      |            |                            |                         |                | 1   |  |
| First Name                  | FAICY MATHEW         |            |                      |            |                            |                         | 15             |     |  |
| Candidate ID                | T4055942             |            |                      |            |                            |                         |                |     |  |
| Date of Birth               | 18/02/1995           |            | Ş                    | Sex (M/F)  | Scheme                     | Code                    | rivate Candida | ate |  |
| Country or Regior of Origin | ו                    |            |                      |            |                            |                         |                |     |  |
| Country of<br>Nationality   | INDIA                |            |                      |            |                            |                         |                |     |  |
| First Language              | MALAYALAM            |            |                      |            |                            |                         |                |     |  |
| Test Results                |                      |            |                      |            |                            |                         |                |     |  |
| Listening 7.0               | Reading 7            | .0 Writing | 6.                   | 5 Speaking | 7.5 Overa<br>Band<br>Score | 7.0                     | CEFR<br>Level  | C1  |  |
| Administrator Co            | omments              |            |                      |            | Centre stam                | p                       | Validation st  | amp |  |
|                             |                      |            |                      |            | LIELTS TEST CENTR<br>W855  |                         | IELTS          |     |  |
|                             |                      |            | Administ<br>Signatur |            | $\square$                  | Brue .                  |                |     |  |
|                             |                      | Date       | 26/0                 | )3/2020    | Test Report Form<br>Number | 19IN4                   | 83595DAVF85    | 55A |  |