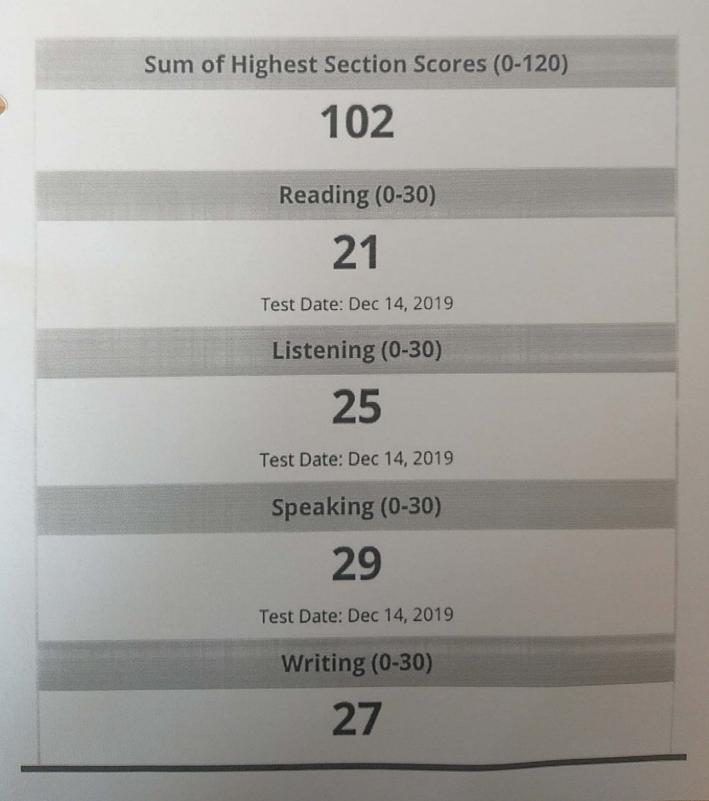

er: Female

Intended Graduate Major: Physical Therapy (0619)

Your Scores for the General Test Taken on December 19, 2019



#### Your Test Score History

**General Test Scores** 

|                   | Verbal Re    | asoning    | Quantitative | Reasoning  | Analytic | al Writing |
|-------------------|--------------|------------|--------------|------------|----------|------------|
| Test Date         | Scaled Score | Percentile | Scaled Score | Percentile | Score    | Percentile |
| December 19, 2019 | 147          | 33         | 140          | 7          | 4.0      | 57         |



|      | -            |  |
|------|--------------|--|
| 1000 | -            |  |
| -    | Contractoria |  |

# as of December 17, 2019

Your highest section scores from all valid test dates are shown below.





| Test Repor                  | t Form                        |                                                                            |                                                                                                     | ACADEMIC                                                                                                                 |                      |
|-----------------------------|-------------------------------|----------------------------------------------------------------------------|-----------------------------------------------------------------------------------------------------|--------------------------------------------------------------------------------------------------------------------------|----------------------|
| NOTE Admission t