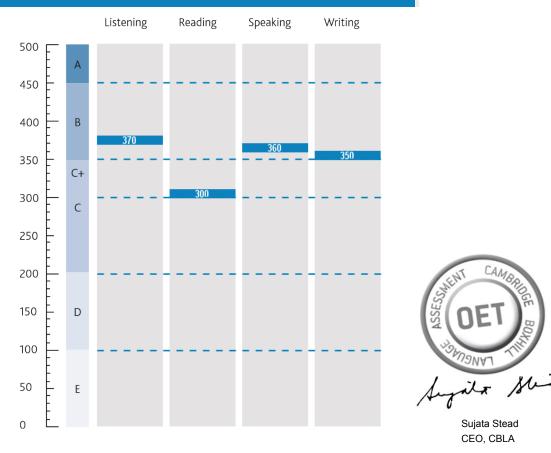

| OET results to<br>August 2018 | OET score from<br>September 2018                                   | OET band descriptors                                                                                                                                                                                                                                                                                  |
|-------------------------------|--------------------------------------------------------------------|-------------------------------------------------------------------------------------------------------------------------------------------------------------------------------------------------------------------------------------------------------------------------------------------------------|
| А                             | 500<br>490<br>480<br>470<br>460<br>450                             | Can communicate very fluently and effectively with<br>patients and health professionals using<br>appropriate register, tone and lexis. Shows<br>complete understanding of any kind of written or<br>spoken language.                                                                                  |
| В                             | 440<br>430<br>420<br>410<br>400<br>390<br>380<br>370<br>360<br>350 | Can communicate effectively with patients and<br>health professionals using appropriate register,<br>tone and lexis, with only occasional inaccuracies<br>and hesitations. Shows good understanding in a<br>range of clinical contexts.                                                               |
| C+                            | 340<br>330<br>320<br>310<br>300                                    |                                                                                                                                                                                                                                                                                                       |
| С                             | 290<br>280<br>270<br>260<br>250<br>240<br>230<br>220<br>210<br>200 | Can maintain the interaction in a relevant<br>healthcare environment despite occasional errors<br>and lapses, and follow standard spoken language<br>normally encountered in his/her field of<br>specialisation.                                                                                      |
| D                             | 190<br>180<br>170<br>160<br>150<br>140<br>130<br>120<br>110<br>100 | Can maintain some interaction and understand<br>straightforward factual information in his/her field<br>of specialisation, but may ask for clarification.<br>Frequent errors, inaccuracies and mis-or overuse<br>of technical language can cause strain in<br>communication.                          |
| E                             | 90<br>80<br>70<br>60<br>50<br>40<br>30<br>20<br>10<br>0            | Can manage simple interaction on familiar topics<br>and understand the main point in short, simple<br>messages, provided he/she can ask for<br>clarification. High density of errors and mis- or<br>overuse of technical language can cause<br>significant strain and breakdowns in<br>communication. |