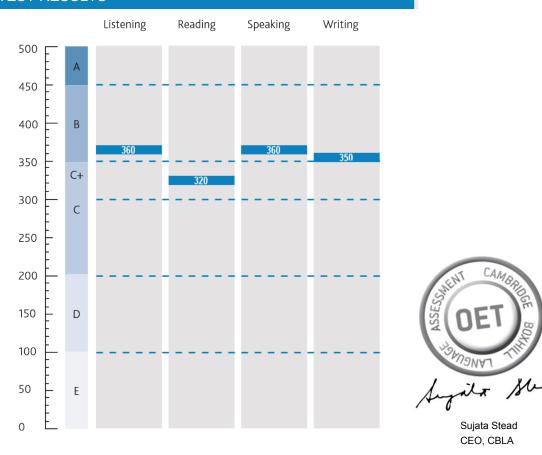

| STATEMENT OF RESULTS |                   |
|----------------------|-------------------|
| CANDIDATE DETAILS:   |                   |
| First Name           | ANET ANNA         |
| Middle Names         |                   |
| Last Name            | ANIL              |
| Candidate Number     | 200061796         |
| Date of Birth        | 15 Jun 1991       |
| Nationality          | Indian            |
| Gender               | Female            |
| TEST DETAILS:        |                   |
| Venue Name           | Planet EDU Mumbai |
| Venue Number         | IN010             |
| Venue Country        | India             |
| Test date            | 07 Dec 2019       |
| Profession           | Nursing           |
| TEST RESULTS         |                   |

| OET results to<br>August 2018 | OET score from<br>September 2018                                   | OET band descriptors                                                                                                                                                                                                                                                                                  |
|-------------------------------|--------------------------------------------------------------------|-------------------------------------------------------------------------------------------------------------------------------------------------------------------------------------------------------------------------------------------------------------------------------------------------------|
| А                             | 500<br>490<br>480<br>470<br>460<br>450                             | Can communicate very fluently and effectively with<br>patients and health professionals using<br>appropriate register, tone and lexis. Shows<br>complete understanding of any kind of written or<br>spoken language.                                                                                  |
| В                             | 440<br>430<br>420<br>410<br>400<br>390<br>380<br>370<br>360<br>350 | Can communicate effectively with patients and<br>health professionals using appropriate register,<br>tone and lexis, with only occasional inaccuracies<br>and hesitations. Shows good understanding in a<br>range of clinical contexts.                                                               |
| C+                            | 340<br>330<br>320<br>310<br>300                                    |                                                                                                                                                                                                                                                                                                       |
| С                             | 290<br>280<br>270<br>260<br>250<br>240<br>230<br>220<br>210<br>200 | Can maintain the interaction in a relevant<br>healthcare environment despite occasional errors<br>and lapses, and follow standard spoken language<br>normally encountered in his/her field of<br>specialisation.                                                                                      |
| D                             | 190<br>180<br>170<br>160<br>150<br>140<br>130<br>120<br>110<br>100 | Can maintain some interaction and understand<br>straightforward factual information in his/her field<br>of specialisation, but may ask for clarification.<br>Frequent errors, inaccuracies and mis-or overuse<br>of technical language can cause strain in<br>communication.                          |
| E                             | 90<br>80<br>70<br>60<br>50<br>40<br>30<br>20<br>10<br>0            | Can manage simple interaction on familiar topics<br>and understand the main point in short, simple<br>messages, provided he/she can ask for<br>clarification. High density of errors and mis- or<br>overuse of technical language can cause<br>significant strain and breakdowns in<br>communication. |