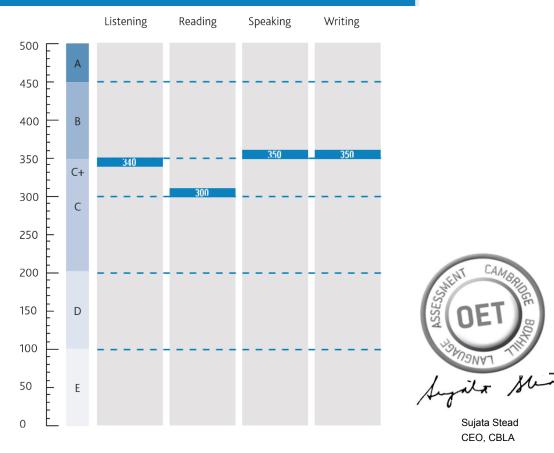

| STATEMENT OF RESULTS |                   |  |
|----------------------|-------------------|--|
| CANDIDATE DETAILS:   |                   |  |
| First Name           | MINNU             |  |
| Middle Names         |                   |  |
| ast Name             | ABRAHAM           |  |
| andidate Number      | 200085119         |  |
| Date of Birth        | 24 May 1996       |  |
| lationality          | Indian            |  |
| Gender               | Female            |  |
| EST DETAILS:         |                   |  |
| enue Name            | Planet EDU Mumbai |  |
| enue Number          | IN010             |  |
| enue Country         | India             |  |
| Fest date            | 07 Dec 2019       |  |
| Profession           | Nursing           |  |

| OET results to<br>August 2018 | OET score from<br>September 2018                                   | OET band descriptors                                                                                                                                                                                                                                                                                  |
|-------------------------------|--------------------------------------------------------------------|-------------------------------------------------------------------------------------------------------------------------------------------------------------------------------------------------------------------------------------------------------------------------------------------------------|
| А                             | 500<br>490<br>480<br>470<br>460<br>450                             | Can communicate very fluently and effectively with<br>patients and health professionals using<br>appropriate register, tone and lexis. Shows<br>complete understanding of any kind of written or<br>spoken language.                                                                                  |
| В                             | 440<br>430<br>420<br>410<br>400<br>390<br>380<br>370<br>360<br>350 | Can communicate effectively with patients and<br>health professionals using appropriate register,<br>tone and lexis, with only occasional inaccuracies<br>and hesitations. Shows good understanding in a<br>range of clinical contexts.                                                               |
| C+                            | 340<br>330<br>320<br>310<br>300                                    |                                                                                                                                                                                                                                                                                                       |
| С                             | 290<br>280<br>270<br>260<br>250<br>240<br>230<br>220<br>210<br>200 | Can maintain the interaction in a relevant<br>healthcare environment despite occasional errors<br>and lapses, and follow standard spoken language<br>normally encountered in his/her field of<br>specialisation.                                                                                      |
| D                             | 190<br>180<br>170<br>160<br>150<br>140<br>130<br>120<br>110<br>100 | Can maintain some interaction and understand<br>straightforward factual information in his/her field<br>of specialisation, but may ask for clarification.<br>Frequent errors, inaccuracies and mis-or overuse<br>of technical language can cause strain in<br>communication.                          |
| E                             | 90<br>80<br>70<br>60<br>50<br>40<br>30<br>20<br>10<br>0            | Can manage simple interaction on familiar topics<br>and understand the main point in short, simple<br>messages, provided he/she can ask for<br>clarification. High density of errors and mis- or<br>overuse of technical language can cause<br>significant strain and breakdowns in<br>communication. |