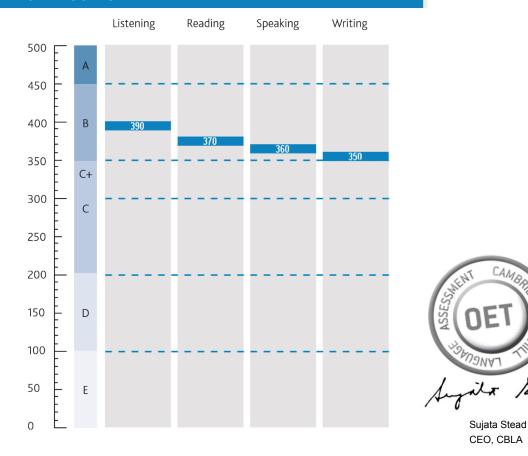

Recognising organisations are required to validate this Statement of Results through our verification portal at https://www.occupationalenglishtest.org/organisations/results-verification/

| OET results to<br>August 2018 | OET score from<br>September 2018                                   | OET band descriptors                                                                                                                                                                                                                                                                                  |
|-------------------------------|--------------------------------------------------------------------|-------------------------------------------------------------------------------------------------------------------------------------------------------------------------------------------------------------------------------------------------------------------------------------------------------|
| А                             | 500<br>490<br>480<br>470<br>460<br>450                             | Can communicate very fluently and effectively with<br>patients and health professionals using<br>appropriate register, tone and lexis. Shows<br>complete understanding of any kind of written or<br>spoken language.                                                                                  |
| В                             | 440<br>430<br>420<br>410<br>400<br>390<br>380<br>370<br>360<br>350 | Can communicate effectively with patients and<br>health professionals using appropriate register,<br>tone and lexis, with only occasional inaccuracies<br>and hesitations. Shows good understanding in a<br>range of clinical contexts.                                                               |
| C+                            | 340<br>330<br>320<br>310<br>300                                    |                                                                                                                                                                                                                                                                                                       |
| С                             | 290<br>280<br>270<br>260<br>250<br>240<br>230<br>220<br>210<br>200 | Can maintain the interaction in a relevant<br>healthcare environment despite occasional errors<br>and lapses, and follow standard spoken language<br>normally encountered in his/her field of<br>specialisation.                                                                                      |
| D                             | 190<br>180<br>170<br>160<br>150<br>140<br>130<br>120<br>110<br>100 | Can maintain some interaction and understand<br>straightforward factual information in his/her field<br>of specialisation, but may ask for clarification.<br>Frequent errors, inaccuracies and mis-or overuse<br>of technical language can cause strain in<br>communication.                          |
| E                             | 90<br>80<br>70<br>60<br>50<br>40<br>30<br>20<br>10<br>0            | Can manage simple interaction on familiar topics<br>and understand the main point in short, simple<br>messages, provided he/she can ask for<br>clarification. High density of errors and mis- or<br>overuse of technical language can cause<br>significant strain and breakdowns in<br>communication. |