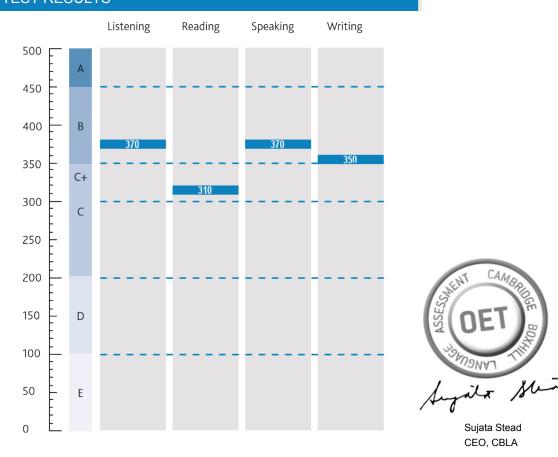

| OET results to<br>August 2018 | OET score from<br>September 2018                                   | OET band descriptors                                                                                                                                                                                                                                                                                  |
|-------------------------------|--------------------------------------------------------------------|-------------------------------------------------------------------------------------------------------------------------------------------------------------------------------------------------------------------------------------------------------------------------------------------------------|
| А                             | 500<br>490<br>480<br>470<br>460<br>450                             | Can communicate very fluently and effectively with<br>patients and health professionals using<br>appropriate register, tone and lexis. Shows<br>complete understanding of any kind of written or<br>spoken language.                                                                                  |
| В                             | 440<br>430<br>420<br>410<br>400<br>390<br>380<br>370<br>360<br>350 | Can communicate effectively with patients and<br>health professionals using appropriate register,<br>tone and lexis, with only occasional inaccuracies<br>and hesitations. Shows good understanding in a<br>range of clinical contexts.                                                               |
| C+                            | 340<br>330<br>320<br>310<br>300                                    |                                                                                                                                                                                                                                                                                                       |
| С                             | 290<br>280<br>270<br>260<br>250<br>240<br>230<br>220<br>210<br>200 | Can maintain the interaction in a relevant<br>healthcare environment despite occasional errors<br>and lapses, and follow standard spoken language<br>normally encountered in his/her field of<br>specialisation.                                                                                      |
| D                             | 190<br>180<br>170<br>160<br>150<br>140<br>130<br>120<br>110<br>100 | Can maintain some interaction and understand<br>straightforward factual information in his/her field<br>of specialisation, but may ask for clarification.<br>Frequent errors, inaccuracies and mis-or overuse<br>of technical language can cause strain in<br>communication.                          |
| E                             | 90<br>80<br>70<br>60<br>50<br>40<br>30<br>20<br>10<br>0            | Can manage simple interaction on familiar topics<br>and understand the main point in short, simple<br>messages, provided he/she can ask for<br>clarification. High density of errors and mis- or<br>overuse of technical language can cause<br>significant strain and breakdowns in<br>communication. |

CAMB,

| STATEMENT OF RESUL | _TS                |    |  |  |  |
|--------------------|--------------------|----|--|--|--|
| CANDIDATE DETAILS: | CANDIDATE DETAILS: |    |  |  |  |
| First Name         | EVELYN MARY        |    |  |  |  |
| Middle Names       |                    | 00 |  |  |  |
| Last Name          | JOHNSON            |    |  |  |  |
| Candidate Number   | 200079390          |    |  |  |  |
| Date of Birth      | 25 Dec 1996        |    |  |  |  |
| Nationality        | Indian             |    |  |  |  |
| Gender Female      |                    |    |  |  |  |
| TEST DETAILS:      |                    |    |  |  |  |
| Venue Name         | Planet EDU Mumbai  |    |  |  |  |
| Venue Number       | IN010              |    |  |  |  |
| Venue Country      | India              |    |  |  |  |
| Test date          | 09 Nov 2019        |    |  |  |  |
| Profession         | Nursing            |    |  |  |  |

Recognising organisations are required to validate this Statement of Results through our verification portal at https://www.occupationalenglishtest.org/organisations/results-verification/

| OET results to<br>August 2018 | OET score from<br>September 2018                                   | OET band descriptors                                                                                                                                                                                                                                                                                  |
|-------------------------------|--------------------------------------------------------------------|-------------------------------------------------------------------------------------------------------------------------------------------------------------------------------------------------------------------------------------------------------------------------------------------------------|
| А                             | 500<br>490<br>480<br>470<br>460<br>450                             | Can communicate very fluently and effectively with<br>patients and health professionals using<br>appropriate register, tone and lexis. Shows<br>complete understanding of any kind of written or<br>spoken language.                                                                                  |
| В                             | 440<br>430<br>420<br>410<br>400<br>390<br>380<br>370<br>360<br>350 | Can communicate effectively with patients and<br>health professionals using appropriate register,<br>tone and lexis, with only occasional inaccuracies<br>and hesitations. Shows good understanding in a<br>range of clinical contexts.                                                               |
| C+                            | 340<br>330<br>320<br>310<br>300                                    |                                                                                                                                                                                                                                                                                                       |
| С                             | 290<br>280<br>270<br>260<br>250<br>240<br>230<br>220<br>210<br>200 | Can maintain the interaction in a relevant<br>healthcare environment despite occasional errors<br>and lapses, and follow standard spoken language<br>normally encountered in his/her field of<br>specialisation.                                                                                      |
| D                             | 190<br>180<br>170<br>160<br>150<br>140<br>130<br>120<br>110<br>100 | Can maintain some interaction and understand<br>straightforward factual information in his/her field<br>of specialisation, but may ask for clarification.<br>Frequent errors, inaccuracies and mis-or overuse<br>of technical language can cause strain in<br>communication.                          |
| E                             | 90<br>80<br>70<br>60<br>50<br>40<br>30<br>20<br>10<br>0            | Can manage simple interaction on familiar topics<br>and understand the main point in short, simple<br>messages, provided he/she can ask for<br>clarification. High density of errors and mis- or<br>overuse of technical language can cause<br>significant strain and breakdowns in<br>communication. |