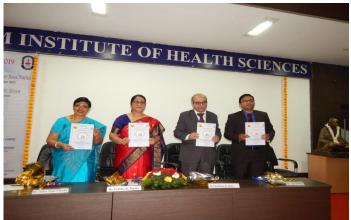

Dr. Sabita M Ram, Director (Research) was the organizer on behalf of MGM Institute of Health Sciences (MGMIHS) and Dr. Himanshu Guptawho was the Coordinatorfor the workshop.

It was an honor and privilege to have Shri. Gurinder S Malik, Senior Consultant, MHRD as the guest of honor and Mr. Manoj Kumar K from INFLIBNET as a speaker and honored guest. The Vice Chancellor Dr. Shashank D Dalvi and Registrar Dr. Rajesh B Goel of the MGM Institute of Health Sciences, presided over the function. The URKUND Team were the workshop conductors.