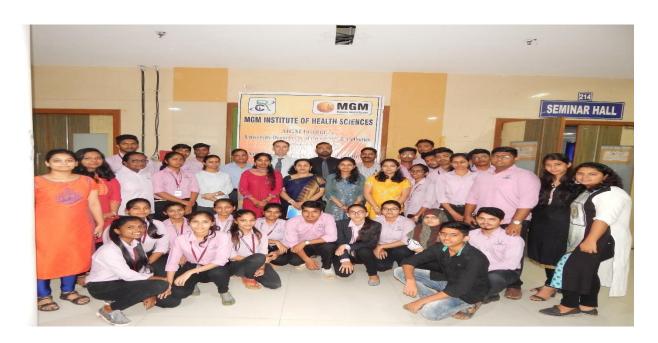

### Report on One Day Regional Training Programme for Admin Users of PDS (URKUND) 29<sup>th</sup> August, 2019 at MGM Institute of Health Sciences, Navi Mumbai.

The Western Regional Training Programme on Plagiarism Detection Software was held at MGM Institute of Health Sciences, Navi Mumbai on 29<sup>th</sup> August, 2019. Delegates from Four States of Western Region of India, Gujarat, Rajasthan, Maharashtra, Goa and Karnataka participated in the workshop. A total no of 161 participants registered from 83 Universities and Institutions.

Dr. Sabita M Ram, Director (Research) was the organizer on behalf of MGM Institute of Health Sciences (MGMIHS) and Dr. Himanshu Guptawho was the Coordinatorfor the workshop.

It was an honor and privilege to have Shri. Gurinder S Malik, Senior Consultant, MHRD as the guest of honor and Mr. Manoj Kumar K from INFLIBNET as a speaker and honored guest. The Vice Chancellor Dr. Shashank D Dalvi and Registrar Dr. Rajesh B Goel of the MGM Institute of Health Sciences, presided over the function. The URKUND Team were the workshop conductors.