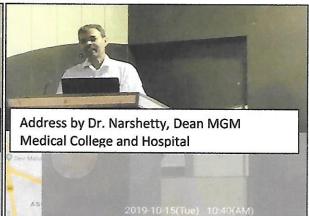

|
| 01.30 - 2.30 pm  | Innovations by Nurses: Not dream, but reality.                                                | Ms. Sushila Samuel, Director, South<br>East Asia Middle east, Arjo |
| 02.30 - 3.00 pm  | Concluding Remarks and Vote of thanks                                                         | Dr. R. Ponchitra, Professor and Vice<br>Principal, MGMNBCON        |
|                  | National Anthem                                                                               |                                                                    |



### Glimpses of one day workshop on "Empowering Entrepreneur Ecosystem"

Organized by MGM New Bombay College of Nursing & MGMIHS Incubation and Innovation Centre, MGMIHS, Navi Mumbai on 15th October, 2019

















MGM Institute of Health Sciences, Navi Mumbai

### **Empowering Entrepreneurship Ecosystem**

Jointly Organised by MGM New Bombay College of Nursing and MGMIHS Incubation and Innovation Centre, MGMIHS, Navi Mumbai
On 15<sup>th</sup> October, 2019 (Tuesday, 10:00am to 03:00pm)

| Sr.<br>No | <u>Name</u>          | <u>Department</u> | Email Id                             | Phone no.  | sign      |
|-----------|----------------------|-------------------|--------------------------------------|------------|-----------|
| 1         | D- Eabinazer         | B. Sc Nwasing     | eabbazerdennis@<br>grnail-com        | 7339653803 | D' Ealoi  |
| 2.        | ATHIRA. PANICKER     |                   | athirapanickeu 00= @                 | 8898063824 | Delinder. |
| 3,        | PRATIKIHA