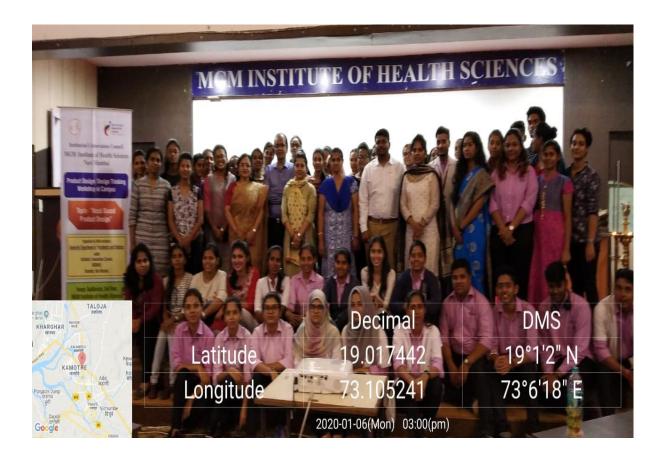

### Report on One Day Regional Training Programme for Admin Users of PDS (URKUND) 29<sup>th</sup> August, 2019 at MGM Institute of Health Sciences, Navi Mumbai.

The Western Regional Training Programme on Plagiarism Detection Software was held at MGM Institute of Health Sciences, Navi Mumbai on 29<sup>th</sup> August, 2019. Delegates from Four States of Western Region of India, Gujarat, Rajasthan, Maharashtra, Goa and Karnataka participated in the workshop. A total no of 161 participants registered from 83 Universities and Institutions.

Dr. Sabita M Ram, Director (Research) was the organizer on behalf of MGM Institute of Health Sciences (MGMIHS) and Dr. Himanshu Guptawho was the Coordinatorfor the workshop.

It was an honor and privilege to have Shri. Gurinder S Malik, Senior Consultant, MHRD as the guest of honor and Mr. Manoj Kumar K from INFLIBNET as a speaker and honored guest. The Vice Chancellor Dr. Shashank D Dalvi and Registrar Dr. Rajesh B Goel of the MGM Institute of Health Sciences, presided over the function. The URKUND Team were the workshop conductors.