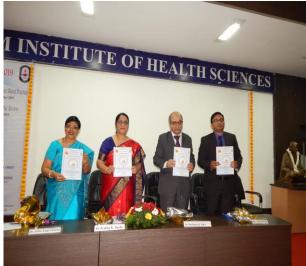

### Report on One Day Regional Training Programme for Admin Users of PDS (URKUND) 29<sup>th</sup> August, 2019 at MGM Institute of Health Sciences, Navi Mumbai.

The Western Regional Training Programme on Plagiarism Detection Software was held at MGM Institute of Health Sciences, Navi Mumbai on 29<sup>th</sup> August, 2019. Delegates from Four States of Western Region of India, Gujarat, Rajasthan, Maharashtra, Goa and Karnataka participated in the workshop. A total no of 161 participants registered from 83 Universities and Institutions.

Dr. Sabita M Ram, Director (Research) was the organizer on behalf of MGM Institute of Health Sciences (MGMIHS) and Dr. Himanshu Guptawho was the Coordinatorfor the workshop.

It was an honor and privilege to have Shri. Gurinder S Malik, Senior Consultant, MHRD as the guest of honor and Mr. Manoj Kumar K from INFLIBNET as a speaker and honored guest. The Vice Chancellor Dr. Shashank D Dalvi and Registrar Dr. Rajesh B Goel of the MGM Institute of Health Sciences, presided over the function. The URKUND Team were the workshop conductors.

Dr. Sabita M Ram, Director (Research), thanked one and all and handed over the Participation certificates.

MGMIHS, would like to thank INFLIBNET for the opportunity to conduct the regional level PDS workshop at our Institute.