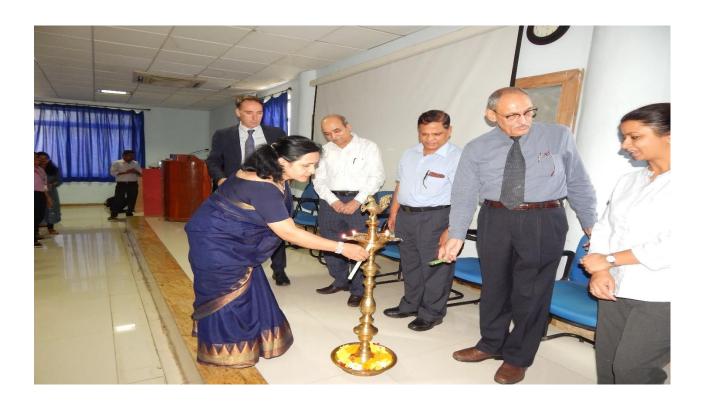

Dr. Sabita M Ram, Director (Research) was the organizer on behalf of MGM Institute of Health Sciences (MGMIHS) and Dr. Himanshu Guptawho was the Coordinatorfor the workshop.

It was an honor and privilege to have Shri. Gurinder S Malik, Senior Consultant, MHRD as the guest of honor and Mr. Manoj Kumar K from INFLIBNET as a speaker and honored guest. The Vice Chancellor Dr. Shashank D Dalvi and Registrar Dr. Rajesh B Goel of the MGM Institute of Health Sciences, presided over the function. The URKUND Team were the workshop conductors.

The program started with the inauguration with a houseful of participants. Dr. Rajesh B Goel, Registrar, MGMIHS welcomed the dignitaries and delegates to the MGMIHS for the workshop. He expressed the need to have such workshops to utilize and get familiar with the software. The Vice Chancellor emphasized the need to detect plagiarism and the research today must be more innovative and not copied from other researchers. One should be original in their research writing. ShriGurinderS Malik appreciated the large number of participants. He made a point that the MHRD is taking up the project through INFLIBNET to stop plagiarism in a big way and all Universities/Institutes must be vigilant when research thesis of PhD and Research Publications are concerned and must have original Research writing. Mr. Manoj Kumar has brought about the need of a Software for detecting plagiarism, which would objectively detect plagiarism. URKUND that has been introduced for detection of Plagiarism has a number of features to Plagiarism detection.