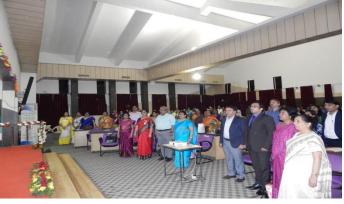

### Report on One Day Regional Training Programme for Admin Users of PDS (URKUND) 29<sup>th</sup> August, 2019 at MGM Institute of Health Sciences, Navi Mumbai.

The Western Regional Training Programme on Plagiarism Detection Software was held at MGM Institute of Health Sciences, Navi Mumbai on 29<sup>th</sup> August, 2019. Delegates from Four States of Western Region of India, Gujarat, Rajasthan, Maharashtra, Goa and Karnataka participated in the workshop. A total no of 161 participants registered from 83 Universities and Institutions.

Dr. Sabita M Ram, Director (Research) was the organizer on behalf of MGM Institute of Health Sciences (MGMIHS) and Dr. Himanshu Guptawho was the Coordinatorfor the workshop.

It was an honor and privilege to have Shri. Gurinder S Malik, Senior Consultant, MHRD as the guest of honor and Mr. Manoj Kumar K from INFLIBNET as a speaker and honored guest. The Vice Chancellor Dr. Shashank D Dalvi and Registrar Dr. Rajesh B Goel of the MGM Institute of Health Sciences, presided over the function. The URKUND Team were the workshop conductors.

The program started with the inauguration with a houseful of participants. Dr. Rajesh B Goel, Registrar, MGMIHS welcomed the dignitaries and delegates to the MGMIHS for the workshop. He expressed the need to have such workshops to utilize and get familiar with the software. The Vice Chancellor emphasized the need to detect plagiarism and the research today must be more innovative and not copied from other researchers. One should be original in their research writing. ShriGurinderS Malik appreciated the large number of participants. He made a point that the MHRD is taking up the project through INFLIBNET to stop plagiarism in a big way and all Universities/Institutes must be vigilant when research thesis of PhD and Research Publications are concerned and must have original Research writing. Mr. Manoj Kumar has brought about the need of a Software for detecting plagiarism, which would objectively detect plagiarism. URKUND that has been introduced for detection of Plagiarism has a number of features to Plagiarism detection.