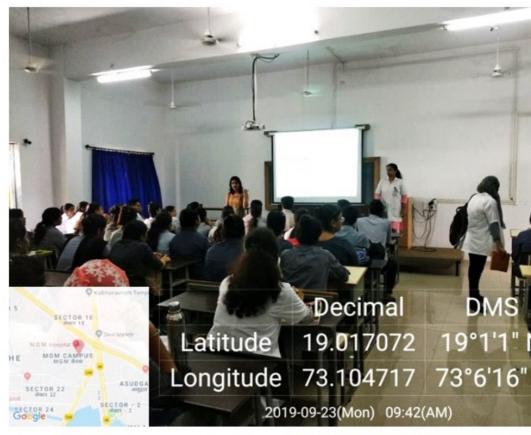

### Report on One Day Regional Training Programme for Admin Users of PDS (URKUND) 29<sup>th</sup> August, 2019 at MGM Institute of Health Sciences, Navi Mumbai.

The Western Regional Training Programme on Plagiarism Detection Software was held at MGM Institute of Health Sciences, Navi Mumbai on 29<sup>th</sup> August, 2019. Delegates from Four States of Western Region of India, Gujarat, Rajasthan, Maharashtra, Goa and Karnataka participated in the workshop. A total no of 161 participants registered from 83 Universities and Institutions.

The program started with the inauguration with a houseful of participants. Dr. Rajesh B Goel, Registrar, MGMIHS welcomed the dignitaries and delegates to the MGMIHS for the workshop. He expressed the need to have such workshops to utilize and get familiar with the software. The Vice Chancellor emphasized the need to detect plagiarism and the research today must be more innovative and not copied from other researchers. One should be original in their research writing. ShriGurinderS Malik appreciated the large number of participants. He made a point that the MHRD is taking up the project through INFLIBNET to stop plagiarism in a big way and all Universities/Institutes must be vigilant when research thesis of PhD and Research Publications are concerned and must have original Research writing. Mr. Manoj Kumar has brought about the need of a Software for detecting plagiarism, which would objectively detect plagiarism. URKUND that has been introduced for detection of Plagiarism has a number of features to Plagiarism detection.