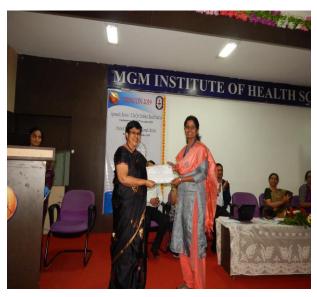

Dr. Sabita M Ram, Director (Research), thanked one and all and handed over the Participation certificates.

MGMIHS, would like to thank INFLIBNET for the opportunity to conduct the regional level PDS workshop at our Institute.