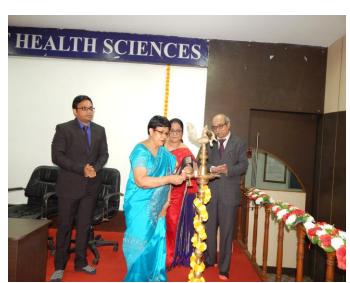

### Report on One Day Regional Training Programme for Admin Users of PDS (URKUND) 29<sup>th</sup> August, 2019 at MGM Institute of Health Sciences, Navi Mumbai.

The Western Regional Training Programme on Plagiarism Detection Software was held at MGM Institute of Health Sciences, Navi Mumbai on 29<sup>th</sup> August, 2019. Delegates from Four States of Western Region of India, Gujarat, Rajasthan, Maharashtra, Goa and Karnataka participated in the workshop. A total no of 161 participants registered from 83 Universities and Institutions.

Dr. Sabita M Ram, Director (Research) was the organizer on behalf of MGM Institute of Health Sciences (MGMIHS) and Dr. Himanshu Guptawho was the Coordinatorfor the workshop.

It was an honor and privilege to have Shri. Gurinder S Malik, Senior Consultant, MHRD as the guest of honor and Mr. Manoj Kumar K from INFLIBNET as a speaker and honored guest. The Vice Chancellor Dr. Shashank D Dalvi and Registrar Dr. Rajesh B Goel of the MGM Institute of Health Sciences, presided over the function. The URKUND Team were the workshop conductors.

The program started with the inauguration with a houseful of participants. Dr. Rajesh B Goel, Registrar, MGMIHS welcomed the dignitaries and delegates to the MGMIHS for the workshop. He expressed the need to have such workshops to utilize and get familiar with the software. The Vice Chancellor emphasized the need to detect plagiarism and the research today must be more innovative and not copied from other researchers. One should be original in their research writing. ShriGurinderS Malik appreciated the large number of participants. He made a point that the MHRD is taking up the project through INFLIBNET to stop plagiarism in a big way and all Universities/Institutes must be vigilant when research thesis of PhD and Research Publications are concerned and must have original Research writing. Mr. Manoj Kumar has brought about the need of a Software for detecting plagiarism, which would objectively detect plagiarism. URKUND that has been introduced for detection of Plagiarism has a number of features to Plagiarism detection.