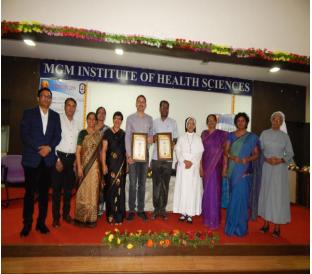

Dr. Sabita M Ram, Director (Research) was the organizer on behalf of MGM Institute of Health Sciences (MGMIHS) and Dr. Himanshu Guptawho was the Coordinatorfor the workshop.

It was an honor and privilege to have Shri. Gurinder S Malik, Senior Consultant, MHRD as the guest of honor and Mr. Manoj Kumar K from INFLIBNET as a speaker and honored guest. The Vice Chancellor Dr. Shashank D Dalvi and Registrar Dr. Rajesh B Goel of the MGM Institute of Health Sciences, presided over the function. The URKUND Team were the workshop conductors.

The program started with the inauguration with a houseful of participants. Dr. Rajesh B Goel, Registrar, MGMIHS welcomed the dignitaries and delegates to the MGMIHS for the workshop. He expressed the need to have such workshops to utilize and get familiar with the software. The Vice Chancellor emphasized the need to detect plagiarism and the research today must be more innovative and not copied from other researchers. One should be original in their research writing. ShriGurinderS Malik appreciated the large number of participants. He made a point that the MHRD is taking up the project through INFLIBNET to stop plagiarism in a big way and all Universities/Institutes must be vigilant when research thesis of PhD and Research Publications are concerned and must have original Research writing. Mr. Manoj Kumar has brought about the need of a Software for detecting plagiarism, which would objectively detect plagiarism. URKUND that has been introduced for detection of Plagiarism has a number of features to Plagiarism detection.