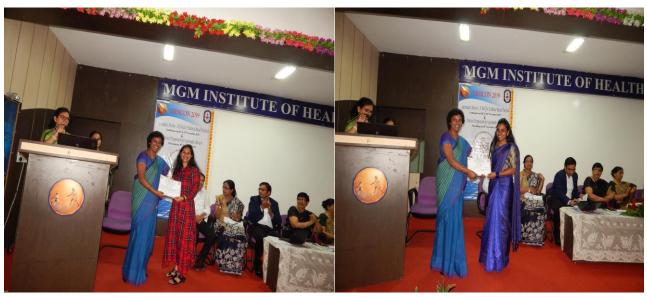

Dr. Sabita M Ram, Director (Research), thanked one and all and handed over the Participation certificates.

MGMIHS, would like to thank INFLIBNET for the opportunity to conduct the regional level PDS workshop at our Institute.