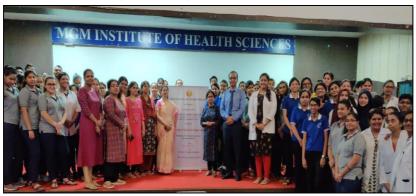

### Report on One Day Regional Training Programme for Admin Users of PDS (URKUND) 29<sup>th</sup> August, 2019 at MGM Institute of Health Sciences, Navi Mumbai.

The Western Regional Training Programme on Plagiarism Detection Software was held at MGM Institute of Health Sciences, Navi Mumbai on 29<sup>th</sup> August, 2019. Delegates from Four States of Western Region of India, Gujarat, Rajasthan, Maharashtra, Goa and Karnataka participated in the workshop. A total no of 161 participants registered from 83 Universities and Institutions.

Dr. Sabita M Ram, Director (Research) was the organizer on behalf of MGM Institute of Health Sciences (MGMIHS) and Dr. Himanshu Guptawho was the Coordinatorfor the workshop.

It was an honor and privilege to have Shri. Gurinder S Malik, Senior Consultant, MHRD as the guest of honor and Mr. Manoj Kumar K from INFLIBNET as a speaker and honored guest. The Vice Chancellor Dr. Shashank D Dalvi and Registrar Dr. Rajesh B Goel of the MGM Institute of Health Sciences, presided over the function. The URKUND Team were the workshop conductors.