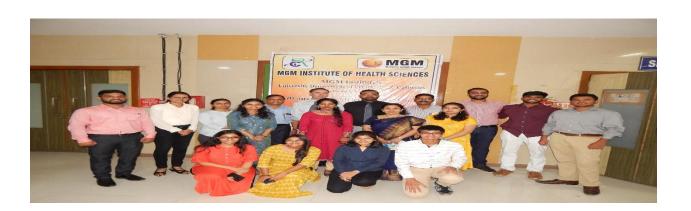

### Report on One Day Regional Training Programme for Admin Users of PDS (URKUND) 29<sup>th</sup> August, 2019 at MGM Institute of Health Sciences, Navi Mumbai.

The Western Regional Training Programme on Plagiarism Detection Software was held at MGM Institute of Health Sciences, Navi Mumbai on 29<sup>th</sup> August, 2019. Delegates from Four States of Western Region of India, Gujarat, Rajasthan, Maharashtra, Goa and Karnataka participated in the workshop. A total no of 161 participants registered from 83 Universities and Institutions.

Dr. Sabita M Ram, Director (Research) was the organizer on behalf of MGM Institute of Health Sciences (MGMIHS) and Dr. Himanshu Guptawho was the Coordinatorfor the workshop.

It was an honor and privilege to have Shri. Gurinder S Malik, Senior Consultant, MHRD as the guest of honor and Mr. Manoj Kumar K from INFLIBNET as a speaker and honored guest. The Vice Chancellor Dr. Shashank D Dalvi and Registrar Dr. Rajesh B Goel of the MGM Institute of Health Sciences, presided over the function. The URKUND Team were the workshop conductors.