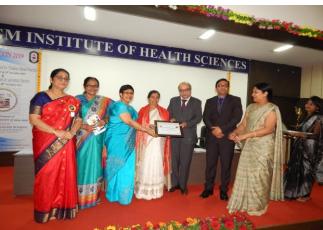

Dr. Sabita M Ram, Director (Research) was the organizer on behalf of MGM Institute of Health Sciences (MGMIHS) and Dr. Himanshu Guptawho was the Coordinatorfor the workshop.

It was an honor and privilege to have Shri. Gurinder S Malik, Senior Consultant, MHRD as the guest of honor and Mr. Manoj Kumar K from INFLIBNET as a speaker and honored guest. The Vice Chancellor Dr. Shashank D Dalvi and Registrar Dr. Rajesh B Goel of the MGM Institute of Health Sciences, presided over the function. The URKUND Team were the workshop conductors.

The inauguration ended with a vote of thanks by Dr. Sabita M Ram. She acknowledged Shri. Gurinder S Malik for coming for the workshop. Mr. Manoj Kumar for helping to organizing the workshop.

The workshop started with Mr. Manoj Kumar K presentation of Introduction to Ethics &Plagiarism, which was very interesting and brought out the need to be ethical in research writing and if not the consequences of plagiarism. There was interaction amongst the speaker and participants to clarify their doubts.

Dr. Sabita M Ram, Director (Research), thanked one and all and handed over the Participation certificates.

MGMIHS, would like to thank INFLIBNET for the opportunity to conduct the regional level PDS workshop at our Institute.