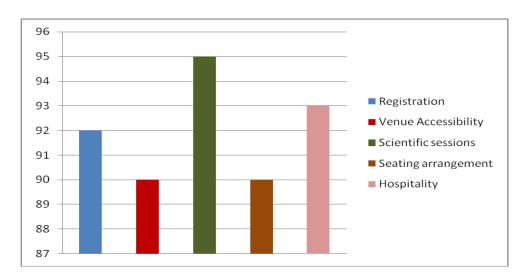

on 28<sup>th</sup> & 29<sup>th</sup> November 2019.

The session concluded with a valedictory function and a vote of thanks proposed by Mrs. Sarika Nair, Faculty, MGM New Bombay College of Nursing.



### FEEDBACK ABOUT THE CONFERENCE



The feedback about the National Conference was delivered by the representatives from the participants, NRSI Secretary and the Organizing Chairperson. The analysis of the feedback submitted by all the participants is as follows.

#### FEEDBACK ANALYSIS

The conference was attended by **226** delegates. Feedback was obtained on overall organization and quality of the sessions

The feedback was obtained on 5 point Likert scale, with highest score (5) indicating as excellent and lowest score (1) poor quality.

### 1. Feedback on overall quality of Conference



#### 2. Feedback on Scientific



### **Sessions and workstations**

All participants provided positive feedback with regard to overall scientific sessions of the conference. The feedback analysis on quality of overall sessions and workstation denotes that majority (96%) had responded that resource persons had enough knowledge, presentations were effective and their doubts were certified.

All participants provided positive feedback with regard to overall scientific sessions of the workshop.

| Scientific Sessions                                         | Mean score<br>(Max. Score<br>5) | Score in % |
|-------------------------------------------------------------|---------------------------------|------------|
| Introduction to systematic Review                           | 4.6