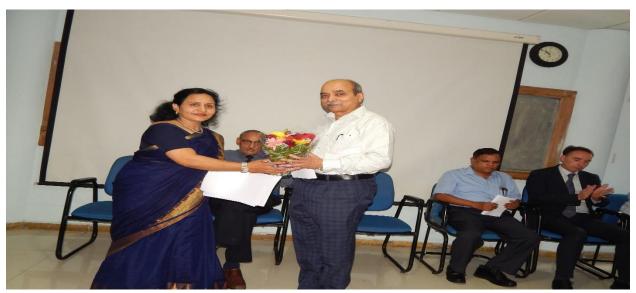

The inauguration ended with a vote of thanks by Dr. Sabita M Ram. She acknowledged Shri. Gurinder S Malik for coming for the workshop. Mr. Manoj Kumar for helping to organizing the workshop.

The workshop started with Mr. Manoj Kumar K presentation of Introduction to Ethics &Plagiarism, which was very interesting and brought out the need to be ethical in research writing and if not the consequences of plagiarism. There was interaction amongst the speaker and participants to clarify their doubts.

Dr. Sabita M Ram, Director (Research), thanked one and all and handed over the Participation certificates.

MGMIHS, would like to thank INFLIBNET for the opportunity to conduct the regional level PDS workshop at our Institute.