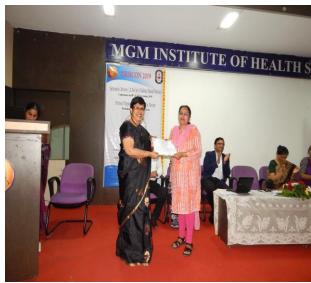

Dr. Sabita M Ram, Director (Research), thanked one and all and handed over the Participation certificates.

MGMIHS, would like to thank INFLIBNET for the opportunity to conduct the regional level PDS workshop at our Institute.