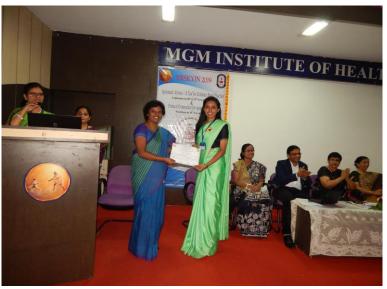

Dr. Sabita M Ram, Director (Research), thanked one and all and handed over the Participation certificates.

MGMIHS, would like to thank INFLIBNET for the opportunity to conduct the regional level PDS workshop at our Institute.