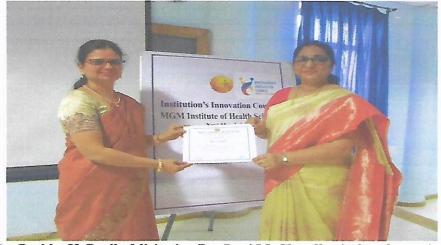

Dr. Sabita M Ram, Director (Research), thanked one and all and handed over the Participation certificates.

MGMIHS, would like to thank INFLIBNET for the opportunity to conduct the regional level PDS workshop at our Institute.