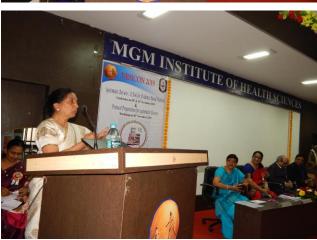

The program started with the inauguration with a houseful of participants. Dr. Rajesh B Goel, Registrar, MGMIHS welcomed the dignitaries and delegates to the MGMIHS for the workshop. He expressed the need to have such workshops to utilize and get familiar with the software. The Vice Chancellor emphasized the need to detect plagiarism and the research today must be more innovative and not copied from other researchers. One should be original in their research writing. ShriGurinderS Malik appreciated the large number of participants. He made a point that the MHRD is taking up the project through INFLIBNET to stop plagiarism in a big way and all Universities/Institutes must be vigilant when research thesis of PhD and Research Publications are concerned and must have original Research writing. Mr. Manoj Kumar has brought about the need of a Software for detecting plagiarism, which would objectively detect plagiarism. URKUND that has been introduced for detection of Plagiarism has a number of features to Plagiarism detection.