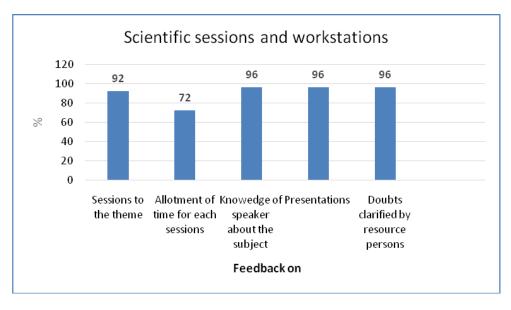

Mr. Manoj K Kumar, concluded the workshop taking queries and questions which he answeredto the delegates satisfaction. The participants were requested to give a feed-back on the program through the google form. The feedback received from the participants was overwhelmed and was satisfied with the conduction of program. Few suggestions for increasing the tiem for hands on training was given.