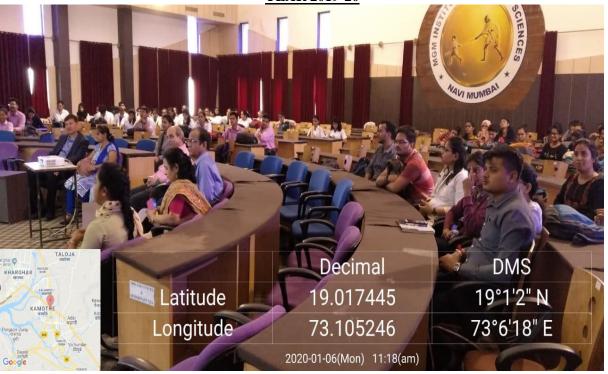

### Report on One Day Regional Training Programme for Admin Users of PDS (URKUND) 29<sup>th</sup> August, 2019 at MGM Institute of Health Sciences, Navi Mumbai.

The Western Regional Training Programme on Plagiarism Detection Software was held at MGM Institute of Health Sciences, Navi Mumbai on 29<sup>th</sup> August, 2019. Delegates from Four States of Western Region of India, Gujarat, Rajasthan, Maharashtra, Goa and Karnataka participated in the workshop. A total no of 161 participants registered from 83 Universities and Institutions.

The program started with the inauguration with a houseful of participants. Dr. Rajesh B Goel, Registrar, MGMIHS welcomed the dignitaries and delegates to the MGMIHS for the workshop. He expressed the need to have such workshops to utilize and get familiar with the software. The Vice Chancellor emphasized the need to detect plagiarism and the research today must be more innovative and not copied from other researchers. One should be original in their research writing. ShriGurinderS Malik appreciated the large number of participants. He made a point that the MHRD is taking up the project through INFLIBNET to stop plagiarism in a big way and all Universities/Institutes must be vigilant when research thesis of PhD and Research Publications are concerned and must have original Research writing. Mr. Manoj Kumar has brought about the need of a Software for detecting plagiarism, which would objectively detect plagiarism. URKUND that has been introduced for detection of Plagiarism has a number of features to Plagiarism detection.