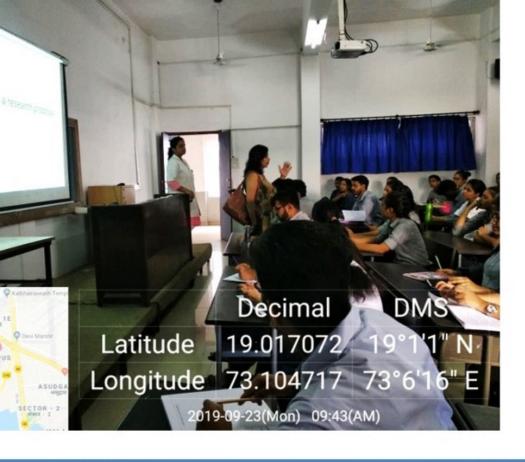

### Report on One Day Regional Training Programme for Admin Users of PDS (URKUND) 29<sup>th</sup> August, 2019 at MGM Institute of Health Sciences, Navi Mumbai.

The Western Regional Training Programme on Plagiarism Detection Software was held at MGM Institute of Health Sciences, Navi Mumbai on 29<sup>th</sup> August, 2019. Delegates from Four States of Western Region of India, Gujarat, Rajasthan, Maharashtra, Goa and Karnataka participated in the workshop. A total no of 161 participants registered from 83 Universities and Institutions.

The program started with the inauguration with a houseful of participants. Dr. Rajesh B Goel, Registrar, MGMIHS welcomed the dignitaries and delegates to the MGMIHS for the workshop. He expressed the need to have such workshops to utilize and get familiar with the software. The Vice Chancellor emphasized the need to detect plagiarism and the research today must be more innovative and not copied from other researchers. One should be original in their research writing. ShriGurinderS Malik appreciated the large number of participants. He made a point that the MHRD is taking up the project through INFLIBNET to stop plagiarism in a big way and all Universities/Institutes must be vigilant when research thesis of PhD and Research Publications are concerned and must have original Research writing. Mr. Manoj Kumar has brought about the need of a Software for detecting plagiarism, which would objectively detect plagiarism. URKUND that has been introduced for detection of Plagiarism has a number of features to Plagiarism detection.