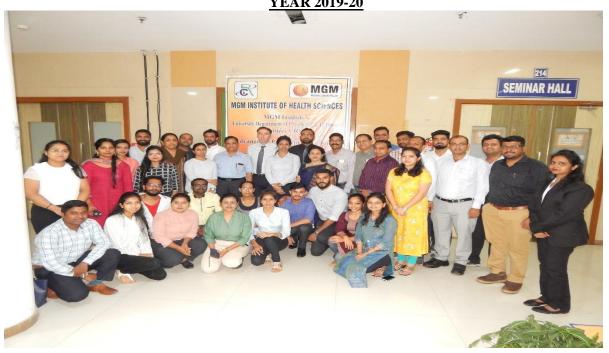

### Report on One Day Regional Training Programme for Admin Users of PDS (URKUND) 29<sup>th</sup> August, 2019 at MGM Institute of Health Sciences, Navi Mumbai.

The Western Regional Training Programme on Plagiarism Detection Software was held at MGM Institute of Health Sciences, Navi Mumbai on 29<sup>th</sup> August, 2019. Delegates from Four States of Western Region of India, Gujarat, Rajasthan, Maharashtra, Goa and Karnataka participated in the workshop. A total no of 161 participants registered from 83 Universities and Institutions.

The program started with the inauguration with a houseful of participants. Dr. Rajesh B Goel, Registrar, MGMIHS welcomed the dignitaries and delegates to the MGMIHS for the workshop. He expressed the need to have such workshops to utilize and get familiar with the software. The Vice Chancellor emphasized the need to detect plagiarism and the research today must be more innovative and not copied from other researchers. One should be original in their research writing. ShriGurinderS Malik appreciated the large number of participants. He made a point that the MHRD is taking up the project through INFLIBNET to stop plagiarism in a big way and all Universities/Institutes must be vigilant when research thesis of PhD and Research Publications are concerned and must have original Research writing. Mr. Manoj Kumar has brought about the need of a Software for detecting plagiarism, which would objectively detect plagiarism. URKUND that has been introduced for detection of Plagiarism has a number of features to Plagiarism detection.