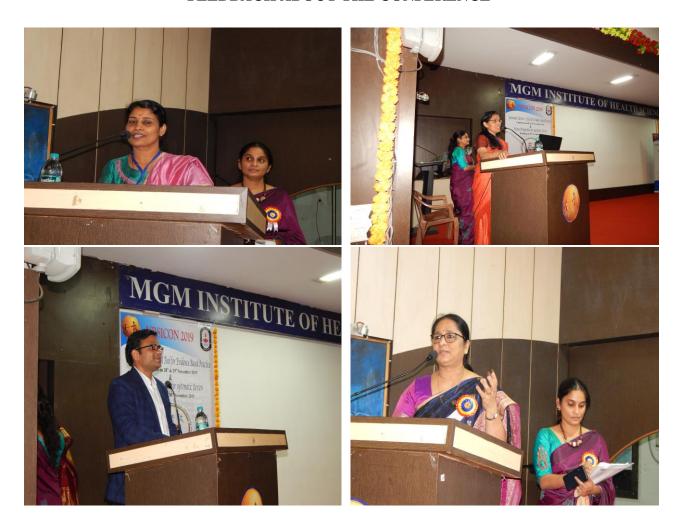

Dr. Sabita M Ram, Director (Research) was the organizer on behalf of MGM Institute of Health Sciences (MGMIHS) and Dr. Himanshu Guptawho was the Coordinatorfor the workshop.

It was an honor and privilege to have Shri. Gurinder S Malik, Senior Consultant, MHRD as the guest of honor and Mr. Manoj Kumar K from INFLIBNET as a speaker and honored guest. The Vice Chancellor Dr. Shashank D Dalvi and Registrar Dr. Rajesh B Goel of the MGM Institute of Health Sciences, presided over the function. The URKUND Team were the workshop conductors.

The program started with the inauguration with a houseful of participants. Dr. Rajesh B Goel, Registrar, MGMIHS welcomed the dignitaries and delegates to the MGMIHS for the workshop. He expressed the need to have such workshops to utilize and get familiar with the software. The Vice Chancellor emphasized the need to detect plagiarism and the research today must be more innovative and not copied from other researchers. One should be original in their research writing. ShriGurinderS Malik appreciated the large number of participants. He made a point that the MHRD is taking up the project through INFLIBNET to stop plagiarism in a big way and all Universities/Institutes must be vigilant when research thesis of PhD and Research Publications are concerned and must have original Research writing. Mr. Manoj Kumar has brought about the need of a Software for detecting plagiarism, which would objectively detect plagiarism. URKUND that has been introduced for detection of Plagiarism has a number of features to Plagiarism detection.

The inauguration ended with a vote of thanks by Dr. Sabita M Ram. She acknowledged Shri. Gurinder S Malik for coming for the workshop. Mr. Manoj Kumar for helping to organizing the workshop.

The workshop started with Mr. Manoj Kumar K presentation of Introduction to Ethics &Plagiarism, which was very interesting and brought out the need to be ethical in research writing and if not the consequences of plagiarism. There was interaction amongst the speaker and participants to clarify their doubts.