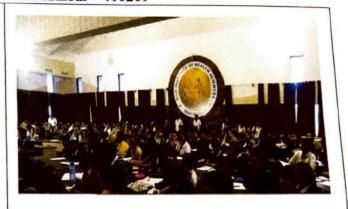

## **Orientation Day**

Date

: 2/8/2019 Duration: 1hr

Name of the activity

: Orientation Day Programme

Organizing department

: MGM New Bombay College of Nursing

Collaborating Agency

Name of the Agency

Name of the Scheme

No of teachers participated

No of Students Participated: 95

Brief of the Activity: MGM New Bombay College of Nursing had organised an Orientation Day programme on 2/8/2019 for the first year BSc Nursing students of academic year 2019 - 2020. The students and parents were welcomed to the session. The group were introduced to Mahatma Gandhi Mission and its various establishments all across the world. They were also briefed out about the BSc nursing programme schedule, college rules and regulations, Student Nurses Association, hostel rules and regulations and also oriented to MGM Hospital, Kamothe. The parents discussed about the doubts which arised during the session. Dr. Prabha K. Dasila cleared the doubts and welcomed all the students to the institute and wished them success in their student and professional life.