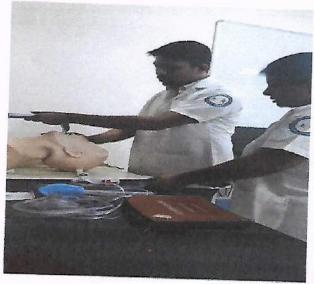

#### Report on Activity

Date: 29.07.2019

Time: 2:00 PM-04:00PM

Activity: Skill lab Supervisory Practice (Central Line Insertion and airway management)

Teachers Present: Mrs. Brincy Darwin John

#### Brief of Activity:

Mrs. Brincy Darwin John (faculty of MGMNBCON) conducted central line insertion redemonstrations sessions on 29<sup>th</sup> July 2019. The method of teaching learning activity used was problem-based learning approach by giving scenario on different cases like burn injuries, shock, cardiac surgery, emergency and elective procedures, the topic covered were indication, patient preparation, central line insertion and managing the airway. All students re-demonstrated the procedure to the satisfactory level.

# Skill lab Supervisory Practice (Central Line Insertion and airway management) on 29.07.2019

(Deemed to be University) Grade 'A' Accredited by NAAC