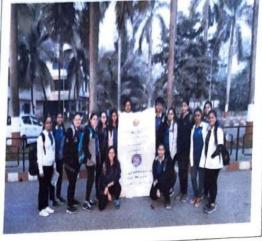

## **Orientation Day**

Date

: 2/8/2019 Duration: 1hr

Name of the activity

: Orientation Day Programme

Organizing department

: MGM New Bombay College of Nursing

Collaborating Agency

Name of the Agency

Name of the Scheme

No of teachers participated

No of Students Participated: 95

Brief of the Activity: MGM New Bombay College of Nursing had organised an Orientation Day programme on 2/8/2019 for the first year BSc Nursing students of academic year 2019 - 2020. The students and parents were welcomed to the session. The group were introduced to Mahatma Gandhi Mission and its various establishments all across the world. They were also briefed out about the BSc nursing programme schedule, college rules and regulations, Student Nurses Association, hostel rules and regulations and also oriented to MGM Hospital, Kamothe. The parents discussed about the doubts which arised during the session. Dr. Prabha K. Dasila cleared the doubts and welcomed all the students to the institute and wished them success in their student and professional life.