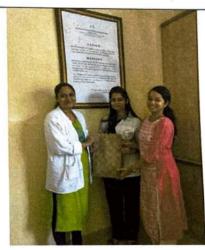

## Report of Activity

Date

: 6/8/2019 Duration: 1 hr

Name of the activity

: Scope of Nursing

Organizing department

: MGM New Bombay College of Nursing

Collaborating Agency

Name of the Agency

Name of the Scheme

No of teachers participated : 03

No of Students Participated : 52

Brief of the Activity: MGM New Bombay College of Nursing had organised a talk on scope of nursing on 6/8/2019 by Dr. Savia Fernandes, Nursing Superintendent of MGM New Bombay Hospital, Vashi. Madam welcomed students to the noble profession called nursing. She had a discussion with the students in relation to their aim behind selecting this profession. She explained them about the various opportunities in nursing rather than having a common perception of being at bed side. At the same time, madam highlighted about the magical caring skills they would attain in these 4 years which would bring out happiness in many families. She wished them to be successful in their future nursing careers.

## MGM NEW BOMBAY COLLEGE OF NURSING

5<sup>th</sup> Floor, MGM Educational Campus, Plot No. 1& 2, Sector-1 Kamothe, Navi Mumbai – 410 209.

Dr. Savia Fernandez, Nursing Superintendent, MGM Hospital, Vashi presenting her talk on "Scope of Nursing" dated 07.08.2019