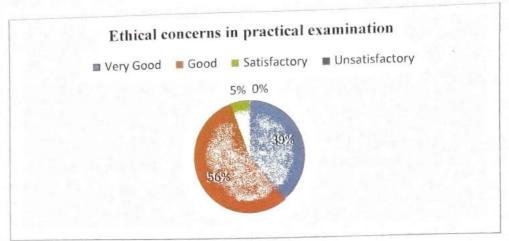

r that did not disadvantage the student



Did examination progress satisfactorily



Schared Chinal School of the state of the st



(Deemed to be University u/s 3 of UGC Act, 1956)

#### Grade 'A' Accredited by NAAC MGM SCHOOL OF PHYSIOTHERAPY

Sector-1, Kamothe, Navi Mumbai - 410209











(Deemed to be University u/s 3 of UGC Act, 1956)

### Grade 'A' Accredited by NAAC MGM SCHOOL OF PHYSIOTHERAPY

Sector-1, Kamothe, Navi Mumbai - 410209

### Feedback on Curriculum:









(Deemed to be University u/s 3 of UGC Act, 1956)

# Grade 'A' Accredited by NAAC MGM SCHOOL OF PHYSIOTHERAPY

Sector-1, Kamothe, Navi Mumbai - 410209











(Deemed to be University u/s 3 of UGC Act, 1956)

# Grade 'A' Accredited by NAAC MGM SCHOOL OF PHYSIOTHERAPY

Sector-1, Kamothe, Navi Mumbai - 410209







Afamed.

NAVI MUMBA) TO THE TOTAL PROPERTY OF THE PROPE



(Deemed University u/s 3 of UGC Act, 1956)

## Grade 'A' Accredited by NAAC MGM SCHOOL OF PHYSIOTHERAPY

Sector-1, Kamothe, Navi Mumbai - 410209

## VOLUNTEER ATTENDANCE SHEET: PULSE POLIO CAMP 19th JANUARY 2020

| . No          | Stud   | ents Name     | s    | ignature    |
|---------------|--------|---------------|------|-------------|
| $\overline{}$ | Nistha | Mishra        |      | Mistra.     |
| $\frac{1}{2}$ | Teias  | Sawant        |      | Marinh      |
| 3             | Mana   | si Desai      |      | Degai       |
| 4             | Soha   | m Sawant      |      | <b>%</b>    |
| 5             | Hiva   | Dadlani       | -    | Here        |
| 6             | Shre   | ya Patil      |      | Chaeya      |
| 7