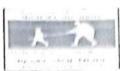

# Skill lab Supervisory Practice (Central Line Insertion and airway management) on 29.07.2019

(Deemed to be University) Grade 'A' Accredited by NAAC

#### Brief of Activity:

Mrs. Brincy Darwin John (faculty of MGMNBCON) conducted central line insertion redemonstrations sessions on 29<sup>th</sup> July 2019. The method of teaching learning activity used was problem-based learning approach by giving scenario on different cases like burn injuries, shock, cardiac surgery, emergency and elective procedures, the topic covered were indication, patient preparation, central line insertion and managing the airway. All students re-demonstrated the procedure to the satisfactory level.