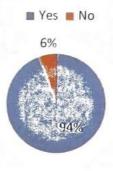

er University recommendations. 94% examiners felt that the exam did not disadvantage the student in any manner











(Deemed to be University u/s 3 of UGC Act, 1956)

## Grade 'A' Accredited by NAAC MGM SCHOOL OF PHYSIOTHERAPY

Sector-1, Kamothe, Navi Mumbai - 410209

4. Was the timing of the examination appropriate

■Yes ■No



5. Were the arrangements for food and refreshments proper



6. Did the Chair make an explicit statement as to the purpose of the examination and the processes and procedures that would be followed during the examination







(Deemed to be University u/s 3 of UGC Act, 1956)

# Grade 'A' Accredited by NAAC MGM SCHOOL OF PHYSIOTHERAPY

Sector-1, Kamothe, Navi Mumbai - 410209





Was the Examination conducted in a manner that did not disadvantage the student



Did examination progress satisfactorily



Schared Chinal School of the state of the st



(Deemed to be University u/s 3 of UGC Act, 1956)

#### Grade 'A' Accredited by NAAC MGM SCHOOL OF PHYSIOTHERAPY

Sector-1, Kamothe, Navi Mumbai - 410209











(Deemed to be University u/s 3 of UGC Act, 1956)

### Grade 'A' Accredited by NAAC MGM SCHOOL OF PHYSIOTHERAPY

Sector-1, Kamothe, Navi Mumbai - 410209

### Feedback on Curriculum:









(Deemed to be University u/s 3 of UGC Act, 1956)

# Grade 'A' Accredited by NAAC MGM SCHOOL OF PHYSIOTHERAPY

Sector-1, Kamothe, Navi Mumbai - 410209











(Deemed to be University u/s 3 of UGC Act, 1956)

# Grade 'A' Accredited by NAAC MGM SCHOOL OF PHYSIOTHERAPY

Sector-1, Kamothe, Navi Mumbai - 410209







Afamed.

NAVI MUMBA) TO THE TOTAL P