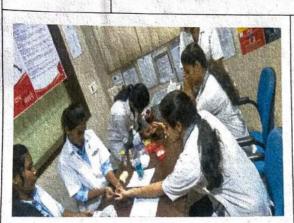

#### Report on Activity

Date: 29.07.2019

Time: 2:00 PM-04:00PM

Activity: Skill lab Supervisory Practice (Central Line Insertion and airway management)

Teachers Present: Mrs. Brincy Darwin John

#### Brief of Activity:

Mrs. Brincy Darwin John (faculty of MGMNBCON) conducted central line insertion redemonstrations sessions on 29<sup>th</sup> July 2019. The method of teaching learning activity used was problem-based learning approach by giving scenario on different cases like burn injuries, shock, cardiac surgery, emergency and elective procedures, the topic covered were indication, patient preparation, central line insertion and managing the airway. All students re-demonstrated the procedure to the satisfactory level.

# Skill lab Supervisory Practice (Central Line Insertion and airway management) on 29.07.2019

(Deemed to be University) Grade 'A' Accredited by NAAC