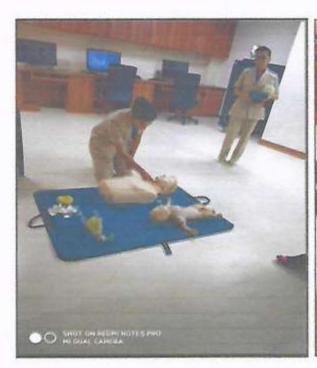

#### Report on Activity

Date: 29.07.2019

Time: 2:00 PM-04:00PM

Activity: Skill lab Supervisory Practice (Central Line Insertion and airway management)

Teachers Present: Mrs. Brincy Darwin John

#### Brief of Activity:

Mrs. Brincy Darwin John (faculty of MGMNBCON) conducted central line insertion redemonstrations sessions on 29<sup>th</sup> July 2019. The method of teaching learning activity used was problem-based learning approach by giving scenario on different cases like burn injuries, shock, cardiac surgery, emergency and elective procedures, the topic covered were indication, patient preparation, central line insertion and managing the airway. All students re-demonstrated the procedure to the satisfactory level.

# Skill lab Supervisory Practice (Central Line Insertion and airway management) on 29.07.2019

(Deemed to be University) Grade 'A' Accredited by NAAC