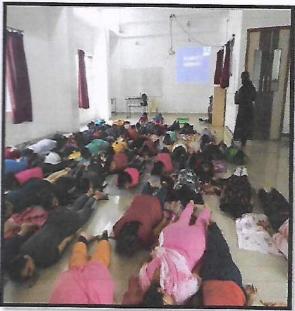

## **Orientation Day**

Date

: 2/8/2019 Duration: 1hr

Name of the activity

: Orientation Day Programme

Organizing department

: MGM New Bombay College of Nursing

Collaborating Agency

Name of the Agency

Name of the Scheme

No of teachers participated

No of Students Participated: 95

Brief of the Activity: MGM New Bombay College of Nursing had organised an Orientation Day programme on 2/8/2019 for the first year BSc Nursing students of academic year 2019 - 2020. The students and parents were welcomed to the session. The group were introduced to Mahatma Gandhi Mission and its various establishments all across the world. They were also briefed out about the BSc nursing programme schedule, college rules and regulations, Student Nurses Association, hostel rules and regulations and also oriented to MGM Hospital, Kamothe. The parents discussed about the doubts which arised during the session. Dr. Prabha K. Dasila cleared the doubts and welcomed all the students to the institute and wished them success in their student and professional life.