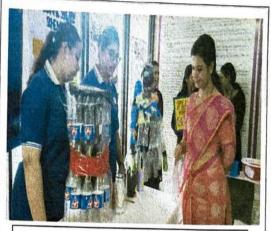

## MGM NEW BOMBAY COLLEGE OF NURSING

5<sup>th</sup> Floor, MGM Educational Campus, Plot No. 1& 2, Sector-1 Kamothe, Navi Mumbai – 410 209.

Dr. Savia Fernandez, Nursing Superintendent, MGM Hospital, Vashi presenting her talk on "Scope of Nursing" dated 07.08.2019