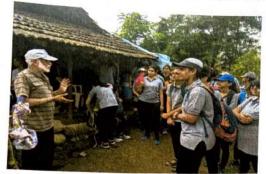

# Skill lab Supervisory Practice (Central Line Insertion and airway management) on 29.07.2019

(Deemed to be University) Grade 'A' Accredited by NAAC

#### Brief of Activity:

Mrs. Brincy Darwin John (faculty of MGMNBCON) conducted central line insertion redemonstrations sessions on 29<sup>th</sup> July 2019. The method of teaching learning activity used was problem-based learning approach by giving scenario on different cases like burn injuries, shock, cardiac surgery, emergency and elective procedures, the topic covered were indication, patient preparation, central line insertion and managing the airway. All students re-demonstrated the procedure to the satisfactory level.