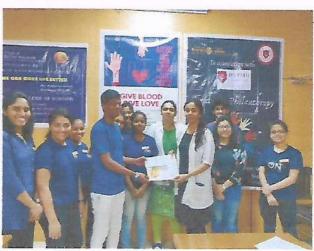

#### Report on Activity

Date: 29.07.2019

Time: 2:00 PM-04:00PM

Activity: Skill lab Supervisory Practice (Central Line Insertion and airway management)

Teachers Present: Mrs. Brincy Darwin John

#### Brief of Activity:

Mrs. Brincy Darwin John (faculty of MGMNBCON) conducted central line insertion redemonstrations sessions on 29<sup>th</sup> July 2019. The method of teaching learning activity used was problem-based learning approach by giving scenario on different cases like burn injuries, shock, cardiac surgery, emergency and elective procedures, the topic covered were indication, patient preparation, central line insertion and managing the airway. All students re-demonstrated the procedure to the satisfactory level.