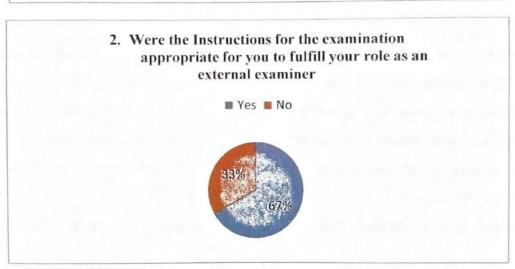

on the curriculum and students performance in university examination. All examiners 100% reported that university examination, arrangements for external examiners, examination center arrangements were good to very good. 67% reported that adequate instructions were provided to examiners, purpose of examination, processes and procedures that would be followed during the examination were adequately conveyed by the Convener of

Pared Tool of Physical MAVI MUMBA) and NAVI MUMBA)



(Deemed to be University u/s 3 of UGC Act, 1956)

### Grade 'A' Accredited by NAAC MGM SCHOOL OF PHYSIOTHERAPY

Sector-1, Kamothe, Navi Mumbai - 410209

exam and 89% reported that exam was conducted as per University recommendations. 94% examiners felt that the exam did not disadvantage the student in any manner











(Deemed to be University u/s 3 of UGC Act, 1956)

## Grade 'A' Accredited by NAAC MGM SCHOOL OF PHYSIOTHERAPY

Sector-1, Kamothe, Navi Mumbai - 410209

4. Was the timing of the examination appropriate

■Yes ■No



5. Were the arrangements for food and refreshments proper



6. Did the Chair make an explicit statement as to the purpose of the examination and the processes and procedures that would be followed during the examination







(Deemed to be University u/s 3 of UGC Act, 1956)

# Grade 'A' Accredited by NAAC MGM SCHOOL OF PHYSIOTHERAPY

Sector-1, Kamothe, Navi Mumbai - 410209





Was the Examination conducted in a manner that did not disadvantage the student



Did examination progress satisfactorily



Schared Chinal School of the state of the st



(Deemed to be Univers