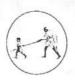

#### Report on Activity

Date: 29.07.2019

Time: 2:00 PM-04:00PM

Activity: Skill lab Supervisory Practice (Central Line Insertion and airway management)

Teachers Present: Mrs. Brincy Darwin John

#### Brief of Activity:

Mrs. Brincy Darwin John (faculty of MGMNBCON) conducted central line insertion redemonstrations sessions on 29<sup>th</sup> July 2019. The method of teaching learning activity used was problem-based learning approach by giving scenario on different cases like burn injuries, shock, cardiac surgery, emergency and elective procedures, the topic covered were indication, patient preparation, central line insertion and managing the airway. All students re-demonstrated the procedure to the satisfactory level.

# Skill lab Supervisory Practice (Central Line Insertion and airway management) on 29.07.2019

(Deemed to be University) Grade 'A' Accredited by NAAC