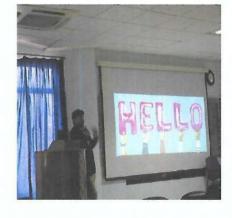

## Report of Activity

Date

: 6/8/2019 Duration: 1 hr

Name of the activity

: Scope of Nursing

Organizing department

: MGM New Bombay College of Nursing

Collaborating Agency

Name of the Agency

Name of the Scheme

No of teachers participated : 03

No of Students Participated : 52

Brief of the Activity: MGM New Bombay College of Nursing had organised a talk on scope of nursing on 6/8/2019 by Dr. Savia Fernandes, Nursing Superintendent of MGM New Bombay Hospital, Vashi. Madam welcomed students to the noble profession called nursing. She had a discussion with the students in relation to their aim behind selecting this profession. She explained them about the various opportunities in nursing rather than having a common perception of being at bed side. At the same time, madam highlighted about the magical caring skills they would attain in these 4 years which would bring out happiness in many families. She wished them to be successful in their future nursing careers.

## MGM NEW BOMBAY COLLEGE OF NURSING

5<sup>th</sup> Floor, MGM Educational Campus, Plot No. 1& 2, Sector-1 Kamothe, Navi Mumbai – 410 209.

Dr. Savia Fernandez, Nursing Superintendent, MGM Hospital, Vashi presenting her talk on "Scope of Nursing" dated 07.08.2019