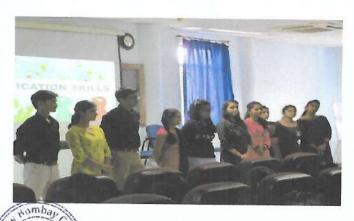

## **Orientation Day**

Date

: 2/8/2019 Duration: 1hr

Name of the activity

: Orientation Day Programme

Organizing department

: MGM New Bombay College of Nursing

Collaborating Agency

Name of the Agency

Name of the Scheme

No of teachers participated

No of Students Participated: 95

Brief of the Activity: MGM New Bombay College of Nursing had organised an Orientation Day programme on 2/8/2019 for the first year BSc Nursing students of academic year 2019 - 2020. The students and parents were welcomed to the session. The group were introduced to Mahatma Gandhi Mission and its various establishments all across the world. They were also briefed out about the BSc nursing programme schedule, college rules and regulations, Student Nurses Association, hostel rules and regulations and also oriented to MGM Hospital, Kamothe. The parents discussed about the doubts which arised during the session. Dr. Prabha K. Dasila cleared the doubts and welcomed all the students to the institute and wished them success in their student and professional life.