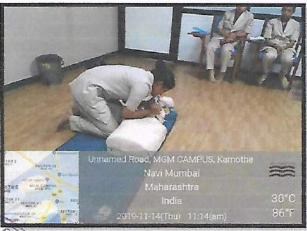

#### Report on Activity

Date: 29.07.2019

Time: 2:00 PM-04:00PM

Activity: Skill lab Supervisory Practice (Central Line Insertion and airway management)

Teachers Present: Mrs. Brincy Darwin John

#### Brief of Activity:

Mrs. Brincy Darwin John (faculty of MGMNBCON) conducted central line insertion redemonstrations sessions on 29<sup>th</sup> July 2019. The method of teaching learning activity used was problem-based learning approach by giving scenario on different cases like burn injuries, shock, cardiac surgery, emergency and elective procedures, the topic covered were indication, patient preparation, central line insertion and managing the airway. All students re-demonstrated the procedure to the satisfactory level.