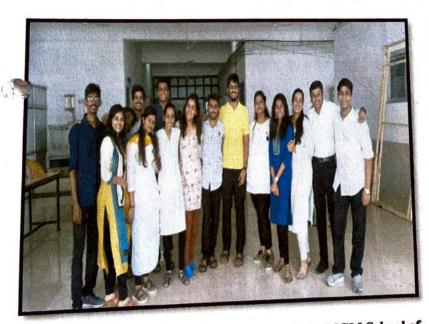

## **Orientation Day**

Date

: 2/8/2019 Duration: 1hr

Name of the activity

: Orientation Day Programme

Organizing department

: MGM New Bombay College of Nursing

Collaborating Agency

Name of the Agency

Name of the Scheme

No of teachers participated

No of Students Participated: 95

Brief of the Activity: MGM New Bombay College of Nursing had organised an Orientation Day programme on 2/8/2019 for the first year BSc Nursing students of academic year 2019 - 2020. The students and parents were welcomed to the session. The group were introduced to Mahatma Gandhi Mission and its various establishments all across the world. They were also briefed out about the BSc nursing programme schedule, college rules and regulations, Student Nurses Association, hostel rules and regulations and also oriented to MGM Hospital, Kamothe. The parents discussed about the doubts which arised during the session. Dr. Prabha K. Dasila cleared the doubts and welcomed all the students to the institute and wished them success in their student and professional life.

#### Annexure:

1. List of students participated: Yes

2. List of teachers participated: Yes

3. Photos

: Yes

Signature of organizer