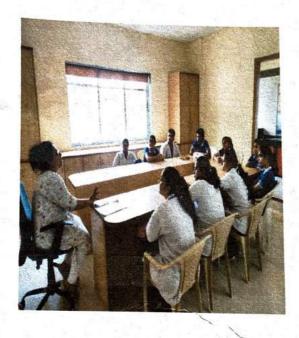

#### Report on Activity

Date: 29.07.2019

Time: 2:00 PM-04:00PM

Activity: Skill lab Supervisory Practice (Central Line Insertion and airway management)

Teachers Present: Mrs. Brincy Darwin John

#### Brief of Activity:

Mrs. Brincy Darwin John (faculty of MGMNBCON) conducted central line insertion redemonstrations sessions on 29<sup>th</sup> July 2019. The method of teaching learning activity used was problem-based learning approach by giving scenario on different cases like burn injuries, shock, cardiac surgery, emergency and elective procedures, the topic covered were indication, patient preparation, central line insertion and managing the airway. All students re-demonstrated the procedure to the satisfactory level.

Redemonstrations sessions were conducted for the following students.

| Batch                          | Name of the Student | Topic                                           | Month | No. of Practice<br>Session |
|--------------------------------|---------------------|-------------------------------------------------|-------|----------------------------|
| 1 <sup>st</sup> · year<br>NPCC | Mr. Aminkumar       | Central line insertion and<br>Airway Management | July  | 1                          |
|                                | Ms. Amutha Mary     |                                                 |       | 1                          |
|                                | Ms. Precious Josey  |                                                 |       | 1                          |
|                                | Ms. Priyanka V.     |                                                 |       | 1                          |