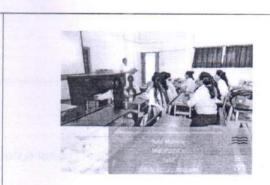

# Skill lab Supervisory Practice (Central Line Insertion and airway management) on 29.07.2019

(Deemed to be University) Grade 'A' Accredited by NAAC

#### Brief of Activity:

Mrs. Brincy Darwin John (faculty of MGMNBCON) conducted central line insertion redemonstrations sessions on 29<sup>th</sup> July 2019. The method of teaching learning activity used was problem-based learning approach by giving scenario on different cases like burn injuries, shock, cardiac surgery, emergency and elective procedures, the topic covered were indication, patient preparation, central line insertion and managing the airway. All students re-demonstrated the procedure to the satisfactory level.