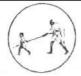

#### Report on Activity

Date: 29.07.2019

Time: 2:00 PM-04:00PM

Activity: Skill lab Supervisory Practice (Central Line Insertion and airway management)

Teachers Present: Mrs. Brincy Darwin John

#### Brief of Activity:

Mrs. Brincy Darwin John (faculty of MGMNBCON) conducted central line insertion redemonstrations sessions on 29<sup>th</sup> July 2019. The method of teaching learning activity used was problem-based learning approach by giving scenario on different cases like burn injuries, shock, cardiac surgery, emergency and elective procedures, the topic covered were indication, patient preparation, central line insertion and managing the airway. All students re-demonstrated the procedure to the satisfactory level.

# Skill lab Supervisory Practice (Central Line Insertion and airway management) on 29.07.2019

(Deemed to be University) Grade 'A' Accredited by NAAC