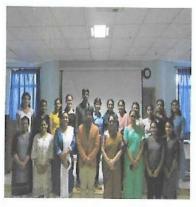

## **Orientation Day**

Date

: 2/8/2019 Duration: 1hr

Name of the activity

: Orientation Day Programme

Organizing department

: MGM New Bombay College of Nursing

Collaborating Agency

Name of the Agency

Name of the Scheme

No of teachers participated

No of Students Participated: 95

Brief of the Activity: MGM New Bombay College of Nursing had organised an Orientation Day programme on 2/8/2019 for the first year BSc Nursing students of academic year 2019 - 2020. The students and parents were welcomed to the session. The group were introduced to Mahatma Gandhi Mission and its various establishments all across the world. They were also briefed out about the BSc nursing programme schedule, college rules and regulations, Student Nurses Association, hostel rules and regulations and also oriented to MGM Hospital, Kamothe. The parents discussed about the doubts which arised during the session. Dr. Prabha K. Dasila cleared the doubts and welcomed all the students to the institute and wished them success in their student and professional life.