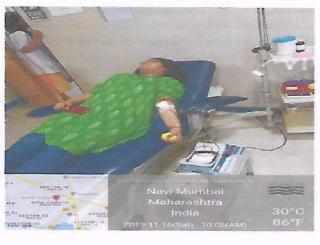

#### Report on Activity

Date: 29.07.2019

Time: 2:00 PM-04:00PM

Activity: Skill lab Supervisory Practice (Central Line Insertion and airway management)

Teachers Present: Mrs. Brincy Darwin John

#### Brief of Activity:

Mrs. Brincy Darwin John (faculty of MGMNBCON) conducted central line insertion redemonstrations sessions on 29<sup>th</sup> July 2019. The method of teaching learning activity used was problem-based learning approach by giving scenario on different cases like burn injuries, shock, cardiac surgery, emergency and elective procedures, the topic covered were indication, patient preparation, central line insertion and managing the airway. All students re-demonstrated the procedure to the satisfactory level.