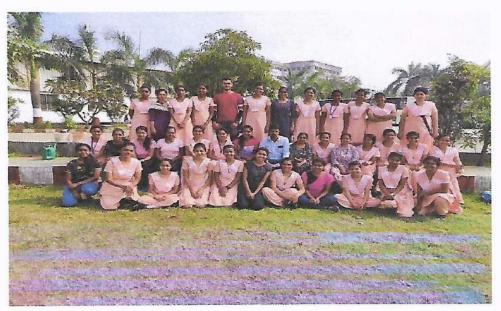

## Orientation Day (B.Sc Nursing)

(Deemed University u/s 3 of UGC Act, 1956) Grade 'A' Accredited by NAAC