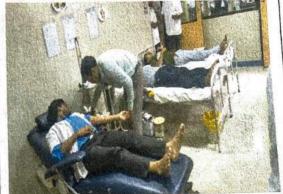

#### Report on Activity

Date: 29.07.2019

Time: 2:00 PM-04:00PM

Activity: Skill lab Supervisory Practice (Central Line Insertion and airway management)

Teachers Present: Mrs. Brincy Darwin John

#### Brief of Activity:

Mrs. Brincy Darwin John (faculty of MGMNBCON) conducted central line insertion redemonstrations sessions on 29<sup>th</sup> July 2019. The method of teaching learning activity used was problem-based learning approach by giving scenario on different cases like burn injuries, shock, cardiac surgery, emergency and elective procedures, the topic covered were indication, patient preparation, central line insertion and managing the airway. All students re-demonstrated the procedure to the satisfactory level.

Redemonstrations sessions were conducted for the following students.

| Batch                          | Name of the Student | Topic                                           | Month | No. of Practice<br>Session |
|--------------------------------|---------------------|-------------------------------------------------|-------|----------------------------|
| 1 <sup>st</sup> · year<br>NPCC | Mr. Aminkumar       | Central line insertion and<br>Airway Management | July  | 1                          |
|                                | Ms. Amutha Mary     |                                                 |       | 1                          |
|                                | Ms. Precious Josey  |                                                 |       | 1                          |
|                                | Ms. Priyanka V.     |                                                 |       | 1                          |