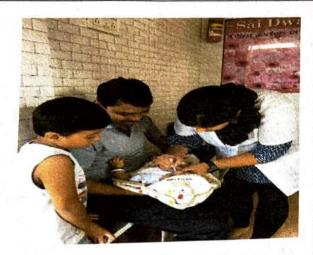

#### Report on Activity

Date: 29.07.2019

Time: 2:00 PM-04:00PM

Activity: Skill lab Supervisory Practice (Central Line Insertion and airway management)

Teachers Present: Mrs. Brincy Darwin John

#### Brief of Activity:

Mrs. Brincy Darwin John (faculty of MGMNBCON) conducted central line insertion redemonstrations sessions on 29<sup>th</sup> July 2019. The method of teaching learning activity used was problem-based learning approach by giving scenario on different cases like burn injuries, shock, cardiac surgery, emergency and elective procedures, the topic covered were indication, patient preparation, central line insertion and managing the airway. All students re-demonstrated the procedure to the satisfactory level.