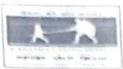

# Skill lab Supervisory Practice (Central Line Insertion and airway management) on 29.07.2019

(Deemed to be University) Grade 'A' Accredited by NAAC

#### Brief of Activity:

Mrs. Brincy Darwin John (faculty of MGMNBCON) conducted central line insertion redemonstrations sessions on 29<sup>th</sup> July 2019. The method of teaching learning activity used was problem-based learning approach by giving scenario on different cases like burn injuries, shock, cardiac surgery, emergency and elective procedures, the topic covered were indication, patient preparation, central line insertion and managing the airway. All students re-demonstrated the procedure to the satisfactory level.