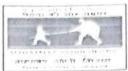

#### Report on Activity

Date: 29.07.2019

Time: 2:00 PM-04:00PM

Activity: Skill lab Supervisory Practice (Central Line Insertion and airway management)

Teachers Present: Mrs. Brincy Darwin John

#### Brief of Activity:

Mrs. Brincy Darwin John (faculty of MGMNBCON) conducted central line insertion redemonstrations sessions on 29<sup>th</sup> July 2019. The method of teaching learning activity used was problem-based learning approach by giving scenario on different cases like burn injuries, shock, cardiac surgery, emergency and elective procedures, the topic covered were indication, patient preparation, central line insertion and managing the airway. All students re-demonstrated the procedure to the satisfactory level.

# Skill lab Supervisory Practice (Central Line Insertion and airway management) on 29.07.2019

(Deemed to be University) Grade 'A' Accredited by NAAC