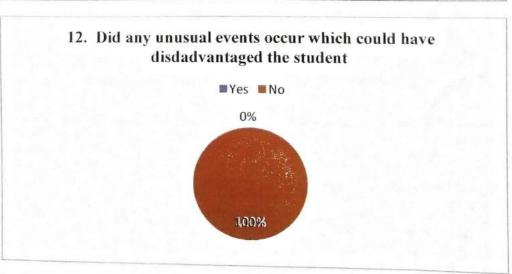

## PROGRAMME SCHEDULE FOR ORIENTATION DAY B.Sc. Nursing (2019-2020)

VENUE: 4th floor classroom, MGMNBCON, Kamothe

DATE: 02/08/2019

| Time                  | Activity                                                         |
|-----------------------|------------------------------------------------------------------|
| 11.00 am - 11.10 am   | Introduction to Mahatma Gandhi Mission : Dr Prabha K. Dasila     |
| 11.10 am - 11.20 am   | Orientation to B.Sc. Nursing Programme : Mrs. R. Ponchitra       |
| 11.20 am - 11.30 am   | College rules and regulations<br>: Mrs. Maria Preethi Mathew     |
| 11.30 am - 11.40 am   | Orientation to Student Nurses Association<br>: Mrs. Remya Philip |
| 11.40 am - 11.50 am   | Hostel rules and regulations : Mrs. Susan Jacob                  |
| 11.50 am - 12.00 noon | Orientation to Hospital<br>: Mrs. Padmaja Dhawale                |