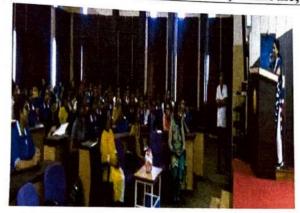

## **Orientation Day**

Date

: 2/8/2019 Duration: 1hr

Name of the activity

: Orientation Day Programme

Organizing department

: MGM New Bombay College of Nursing

Collaborating Agency

Name of the Agency

Name of the Scheme

No of teachers participated

No of Students Participated: 95

Brief of the Activity: MGM New Bombay College of Nursing had organised an Orientation Day programme on 2/8/2019 for the first year BSc Nursing students of academic year 2019 - 2020. The students and parents were welcomed to the session. The group were introduced to Mahatma Gandhi Mission and its various establishments all across the world. They were also briefed out about the BSc nursing programme schedule, college rules and regulations, Student Nurses Association, hostel rules and regulations and also oriented to MGM Hospital, Kamothe. The parents discussed about the doubts which arised during the session. Dr. Prabha K. Dasila cleared the doubts and welcomed all the students to the institute and wished them success in their student and professional life.