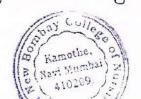

#### Report on Activity

Date: 29.07.2019

Time: 2:00 PM-04:00PM

Activity: Skill lab Supervisory Practice (Central Line Insertion and airway management)

Teachers Present: Mrs. Brincy Darwin John

#### Brief of Activity:

Mrs. Brincy Darwin John (faculty of MGMNBCON) conducted central line insertion redemonstrations sessions on 29<sup>th</sup> July 2019. The method of teaching learning activity used was problem-based learning approach by giving scenario on different cases like burn injuries, shock, cardiac surgery, emergency and elective procedures, the topic covered were indication, patient preparation, central line insertion and managing the airway. All students re-demonstrated the procedure to the satisfactory level.