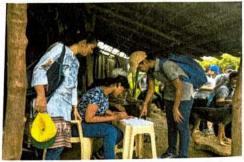

# Skill lab Supervisory Practice (Central Line Insertion and airway management) on 29.07.2019

(Deemed to be University) Grade 'A' Accredited by NAAC

#### Brief of Activity:

Mrs. Brincy Darwin John (faculty of MGMNBCON) conducted central line insertion redemonstrations sessions on 29<sup>th</sup> July 2019. The method of teaching learning activity used was problem-based learning approach by giving scenario on different cases like burn injuries, shock, cardiac surgery, emergency and elective procedures, the topic covered were indication, patient preparation, central line insertion and managing the airway. All students re-demonstrated the procedure to the satisfactory level.