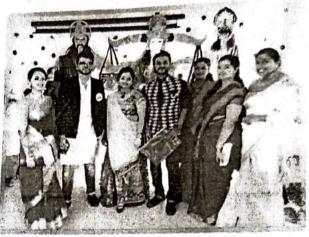

## **Orientation Day**

Date

: 2/8/2019 Duration: 1hr

Name of the activity

: Orientation Day Programme

Organizing department

: MGM New Bombay College of Nursing

Collaborating Agency

Name of the Agency

Name of the Scheme

No of teachers participated

No of Students Participated: 95

Brief of the Activity: MGM New Bombay College of Nursing had organised an Orientation Day programme on 2/8/2019 for the first year BSc Nursing students of academic year 2019 - 2020. The students and parents were welcomed to the session. The group were introduced to Mahatma Gandhi Mission and its various establishments all across the world. They were also briefed out about the BSc nursing programme schedule, college rules and regulations, Student Nurses Association, hostel rules and regulations and also oriented to MGM Hospital, Kamothe. The parents discussed about the doubts which arised during the session. Dr. Prabha K. Dasila cleared the doubts and welcomed all the students to the institute and wished them success in their student and professional life.