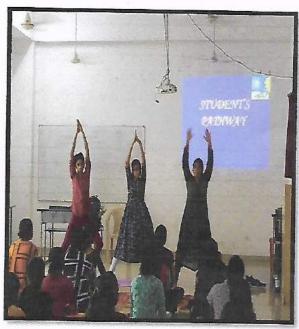

## **Orientation Day**

Date

: 2/8/2019 Duration: 1hr

Name of the activity

: Orientation Day Programme

Organizing department

: MGM New Bombay College of Nursing

Collaborating Agency

Name of the Agency

Name of the Scheme

No of teachers participated

No of Students Participated: 95

Brief of the Activity: MGM New Bombay College of Nursing had organised an Orientation Day programme on 2/8/2019 for the first year BSc Nursing students of academic year 2019 - 2020. The students and parents were welcomed to the session. The group were introduced to Mahatma Gandhi Mission and its various establishments all across the world. They were also briefed out about the BSc nursing programme schedule, college rules and regulations, Student Nurses Association, hostel rules and regulations and also oriented to MGM Hospital, Kamothe. The parents discussed about the doubts which arised during the session. Dr. Prabha K. Dasila cleared the doubts and welcomed all the students to the institute and wished them success in their student and professional life.