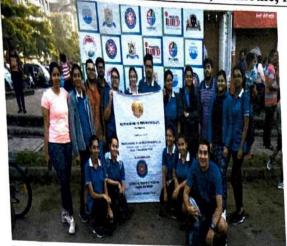

## **Orientation Day**

Date

: 2/8/2019 Duration: 1hr

Name of the activity

: Orientation Day Programme

Organizing department

: MGM New Bombay College of Nursing

Collaborating Agency

Name of the Agency

Name of the Scheme

No of teachers participated

No of Students Participated: 95

Brief of the Activity: MGM New Bombay College of Nursing had organised an Orientation Day programme on 2/8/2019 for the first year BSc Nursing students of academic year 2019 - 2020. The students and parents were welcomed to the session. The group were introduced to Mahatma Gandhi Mission and its various establishments all across the world. They were also briefed out about the BSc nursing programme schedule, college rules and regulations, Student Nurses Association, hostel rules and regulations and also oriented to MGM Hospital, Kamothe. The parents discussed about the doubts which arised during the session. Dr. Prabha K. Dasila cleared the doubts and welcomed all the students to the institute and wished them success in their student and professional life.