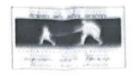

#### Report on Activity

Date: 29.07.2019

Time: 2:00 PM-04:00PM

Activity: Skill lab Supervisory Practice (Central Line Insertion and airway management)

Teachers Present: Mrs. Brincy Darwin John

#### Brief of Activity:

Mrs. Brincy Darwin John (faculty of MGMNBCON) conducted central line insertion redemonstrations sessions on 29<sup>th</sup> July 2019. The method of teaching learning activity used was problem-based learning approach by giving scenario on different cases like burn injuries, shock, cardiac surgery, emergency and elective procedures, the topic covered were indication, patient preparation, central line insertion and managing the airway. All students re-demonstrated the procedure to the satisfactory level.

# Skill lab Supervisory Practice (Central Line Insertion and airway management) on 29.07.2019

(Deemed to be University) Grade 'A' Accredited by NAAC