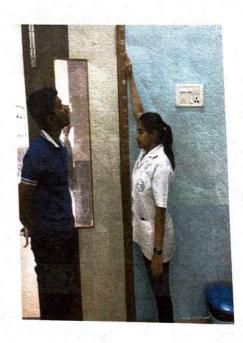

# FIRST YEAR P.B.B.Sc. NURSING ACADEMIC YEAR 2019-2020 INDUCTION PROGRAMME

| Time               | Activity                                     |
|--------------------|----------------------------------------------|
| 8:30 am -9:30 am   | Ice breaking games                           |
| 9:30 am -10:30 am  | Mentoring sessions on Universal Human Values |
| 10:30 am -11:30 am | Mentoring sessions on Universal Human Values |
| 11:30 am -12:30 pm | Institution Orientation                      |
| 12:30 pm- 1:30 pm  | Lunch Break                                  |
| 1:30 pm -2:30 pm   | Group activities - Conflict Management       |
| 2:30 pm -3:30 pm   | Group activities - Time Management           |
| 3:30 pm -4:30 pm   | Measurement of Uniform & Shoes               |