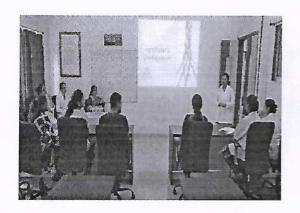

## **Orientation Day**

Date

: 2/8/2019 Duration: 1hr

Name of the activity

: Orientation Day Programme

Organizing department

: MGM New Bombay College of Nursing

Collaborating Agency

Name of the Agency

Name of the Scheme

No of teachers participated

No of Students Participated: 95

Brief of the Activity: MGM New Bombay College of Nursing had organised an Orientation Day programme on 2/8/2019 for the first year BSc Nursing students of academic year 2019 - 2020. The students and parents were welcomed to the session. The group were introduced to Mahatma Gandhi Mission and its various establishments all across the world. They were also briefed out about the BSc nursing programme schedule, college rules and regulations, Student Nurses Association, hostel rules and regulations and also oriented to MGM Hospital, Kamothe. The parents discussed about the doubts which arised during the session. Dr. Prabha K. Dasila cleared the doubts and welcomed all the students to the institute and wished them success in their student and professional life.