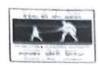

# Skill lab Supervisory Practice (Central Line Insertion and airway management) on 29.07.2019

(Deemed to be University) Grade 'A' Accredited by NAAC

#### Brief of Activity:

Mrs. Brincy Darwin John (faculty of MGMNBCON) conducted central line insertion redemonstrations sessions on 29<sup>th</sup> July 2019. The method of teaching learning activity used was problem-based learning approach by giving scenario on different cases like burn injuries, shock, cardiac surgery, emergency and elective procedures, the topic covered were indication, patient preparation, central line insertion and managing the airway. All students re-demonstrated the procedure to the satisfactory level.