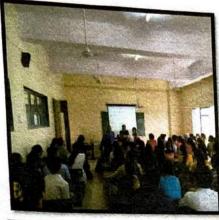

## **Orientation Day**

Date

: 2/8/2019 Duration: 1hr

Name of the activity

: Orientation Day Programme

Organizing department

: MGM New Bombay College of Nursing

Collaborating Agency

Name of the Agency

Name of the Scheme

No of teachers participated

No of Students Participated: 95

Brief of the Activity: MGM New Bombay College of Nursing had organised an Orientation Day programme on 2/8/2019 for the first year BSc Nursing students of academic year 2019 - 2020. The students and parents were welcomed to the session. The group were introduced to Mahatma Gandhi Mission and its various establishments all across the world. They were also briefed out about the BSc nursing programme schedule, college rules and regulations, Student Nurses Association, hostel rules and regulations and also oriented to MGM Hospital, Kamothe. The parents discussed about the doubts which arised during the session. Dr. Prabha K. Dasila cleared the doubts and welcomed all the students to the institute and wished them success in their student and professional life.