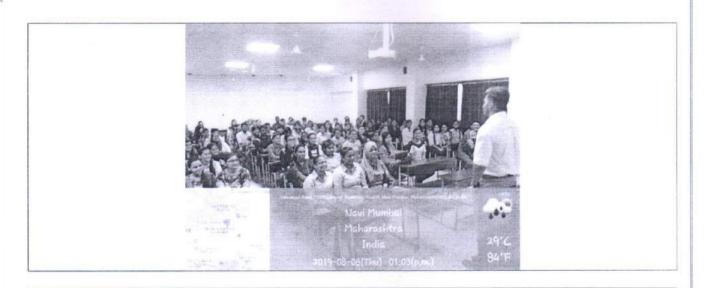

#### Report on Activity

Date: 29.07.2019

Time: 2:00 PM-04:00PM

Activity: Skill lab Supervisory Practice (Central Line Insertion and airway management)

Teachers Present: Mrs. Brincy Darwin John

#### Brief of Activity:

Mrs. Brincy Darwin John (faculty of MGMNBCON) conducted central line insertion redemonstrations sessions on 29<sup>th</sup> July 2019. The method of teaching learning activity used was problem-based learning approach by giving scenario on different cases like burn injuries, shock, cardiac surgery, emergency and elective procedures, the topic covered were indication, patient preparation, central line insertion and managing the airway. All students re-demonstrated the procedure to the satisfactory level.

# Skill lab Supervisory Practice (Central Line Insertion and airway management) on 29.07.2019

(Deemed to be University) Grade 'A' Accredited by NAAC