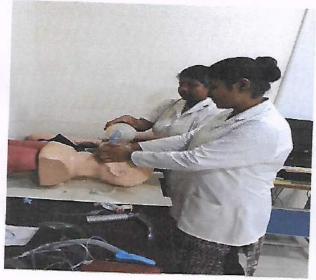

#### Report on Activity

Date: 29.07.2019

Time: 2:00 PM-04:00PM

Activity: Skill lab Supervisory Practice (Central Line Insertion and airway management)

Teachers Present: Mrs. Brincy Darwin John

#### Brief of Activity:

Mrs. Brincy Darwin John (faculty of MGMNBCON) conducted central line insertion redemonstrations sessions on 29<sup>th</sup> July 2019. The method of teaching learning activity used was problem-based learning approach by giving scenario on different cases like burn injuries, shock, cardiac surgery, emergency and elective procedures, the topic covered were indication, patient preparation, central line insertion and managing the airway. All students re-demonstrated the procedure to the satisfactory level.

# Skill lab Supervisory Practice (Central Line Insertion and airway management) on 29.07.2019

(Deemed to be University) Grade 'A' Accredited by NAAC