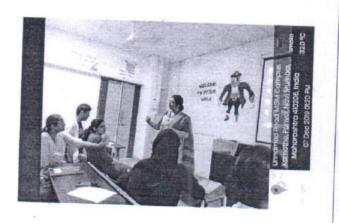

## Report of Activity

Date

: 6/8/2019 Duration: 1 hr

Name of the activity

: Scope of Nursing

Organizing department

: MGM New Bombay College of Nursing

Collaborating Agency

Name of the Agency

Name of the Scheme

No of teachers participated : 03

No of Students Participated : 52

Brief of the Activity: MGM New Bombay College of Nursing had organised a talk on scope of nursing on 6/8/2019 by Dr. Savia Fernandes, Nursing Superintendent of MGM New Bombay Hospital, Vashi. Madam welcomed students to the noble profession called nursing. She had a discussion with the students in relation to their aim behind selecting this profession. She explained them about the various opportunities in nursing rather than having a common perception of being at bed side. At the same time, madam highlighted about the magical caring skills they would attain in these 4 years which would bring out happiness in many families. She wished them to be successful in their future nursing careers.

## MGM NEW BOMBAY COLLEGE OF NURSING

5<sup>th</sup> Floor, MGM Educational Campus, Plot No. 1& 2, Sector-1 Kamothe, Navi Mumbai – 410 209.

Dr. Savia Fernandez, Nursing Superintendent, MGM Hospital, Vashi presenting her talk on "Scope of Nursing" dated 07.08.2019