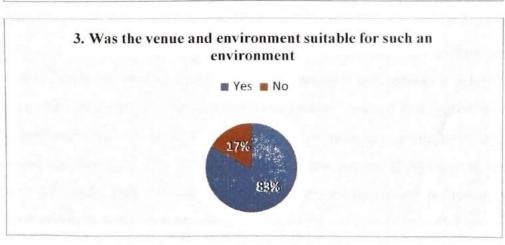

n the curriculum and students performance in university examination. All examiners 100% reported that university examination, arrangements for external examiners, examination center arrangements were good to very good. 67% reported that adequate instructions were provided to examiners, purpose of examination, processes and procedures that would be followed during the examination were adequately conveyed by the Convener of

Pared Tool of Physical MAVI MUMBA) and NAVI MUMBA)



(Deemed to be University u/s 3 of UGC Act, 1956)

### Grade 'A' Accredited by NAAC MGM SCHOOL OF PHYSIOTHERAPY

Sector-1, Kamothe, Navi Mumbai - 410209

exam and 89% reported that exam was conducted as per University recommendations. 94% examiners felt that the exam did not disadvantage the student in any manner











(Deemed to be University u/s 3 of UGC Act, 1956)

## Grade 'A' Accredited by NAAC MGM SCHOOL OF PHYSIOTHERAPY

Sector-1, Kamothe, Navi Mumbai - 410209

4. Was the timing of the examination appropriate

■Yes ■No



5. Were the arrangements for food and refreshments proper



6. Did the Chair make an explicit statement as to the purpose of the examination and the processes and procedures that would be followed during the examination







(Deemed to be University u/s 3 of UGC Act, 1956)

# Grade 'A' Accredited by NAAC MGM SCHOOL OF PHYSIOTHERAPY

Sector-1, Kamothe, Navi Mumbai - 410209





Was the Examination conducted in a manner that did not disadvantage the student



Did examination progress satisfactorily



Schared Chinal School of the state of the st



(Deemed to be Universit