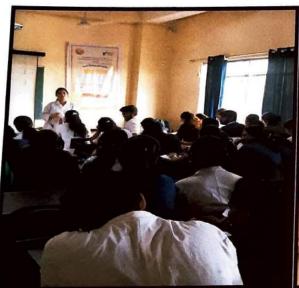

## Report of Activity

Date

: 6/8/2019 Duration: 1 hr

Name of the activity

: Scope of Nursing

Organizing department

: MGM New Bombay College of Nursing

Collaborating Agency

Name of the Agency

Name of the Scheme

No of teachers participated : 03

No of Students Participated : 52

Brief of the Activity: MGM New Bombay College of Nursing had organised a talk on scope of nursing on 6/8/2019 by Dr. Savia Fernandes, Nursing Superintendent of MGM New Bombay Hospital, Vashi. Madam welcomed students to the noble profession called nursing. She had a discussion with the students in relation to their aim behind selecting this profession. She explained them about the various opportunities in nursing rather than having a common perception of being at bed side. At the same time, madam highlighted about the magical caring skills they would attain in these 4 years which would bring out happiness in many families. She wished them to be successful in their future nursing careers.

## MGM NEW BOMBAY COLLEGE OF NURSING

5<sup>th</sup> Floor, MGM Educational Campus, Plot No. 1& 2, Sector-1 Kamothe, Navi Mumbai – 410 209.

Dr. Savia Fernandez, Nursing Superintendent, MGM Hospital, Vashi presenting her talk on "Scope of Nursing" dated 07.08.2019