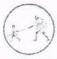

#### Report on Activity

Date: 29.07.2019

Time: 2:00 PM-04:00PM

Activity: Skill lab Supervisory Practice (Central Line Insertion and airway management)

Teachers Present: Mrs. Brincy Darwin John

#### Brief of Activity:

Mrs. Brincy Darwin John (faculty of MGMNBCON) conducted central line insertion redemonstrations sessions on 29<sup>th</sup> July 2019. The method of teaching learning activity used was problem-based learning approach by giving scenario on different cases like burn injuries, shock, cardiac surgery, emergency and elective procedures, the topic covered were indication, patient preparation, central line insertion and managing the airway. All students re-demonstrated the procedure to the satisfactory level.