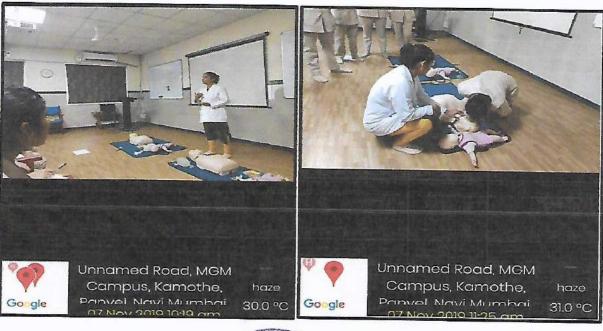

#### Report on Activity

Date: 29.07.2019

Time: 2:00 PM-04:00PM

Activity: Skill lab Supervisory Practice (Central Line Insertion and airway management)

Teachers Present: Mrs. Brincy Darwin John

#### Brief of Activity:

Mrs. Brincy Darwin John (faculty of MGMNBCON) conducted central line insertion redemonstrations sessions on 29<sup>th</sup> July 2019. The method of teaching learning activity used was problem-based learning approach by giving scenario on different cases like burn injuries, shock, cardiac surgery, emergency and elective procedures, the topic covered were indication, patient preparation, central line insertion and managing the airway. All students re-demonstrated the procedure to the satisfactory level.

# Skill lab Supervisory Practice (Central Line Insertion and airway management) on 29.07.2019

(Deemed to be University) Grade 'A' Accredited by NAAC