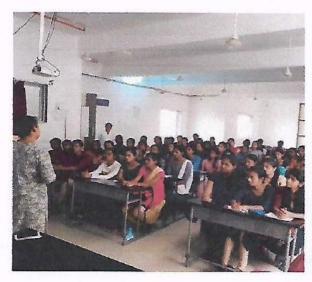

## **Orientation Day**

Date

: 2/8/2019 Duration: 1hr

Name of the activity

: Orientation Day Programme

Organizing department

: MGM New Bombay College of Nursing

Collaborating Agency

Name of the Agency

Name of the Scheme

No of teachers participated

No of Students Participated: 95

Brief of the Activity: MGM New Bombay College of Nursing had organised an Orientation Day programme on 2/8/2019 for the first year BSc Nursing students of academic year 2019 - 2020. The students and parents were welcomed to the session. The group were introduced to Mahatma Gandhi Mission and its various establishments all across the world. They were also briefed out about the BSc nursing programme schedule, college rules and regulations, Student Nurses Association, hostel rules and regulations and also oriented to MGM Hospital, Kamothe. The parents discussed about the doubts which arised during the session. Dr. Prabha K. Dasila cleared the doubts and welcomed all the students to the institute and wished them success in their student and professional life.