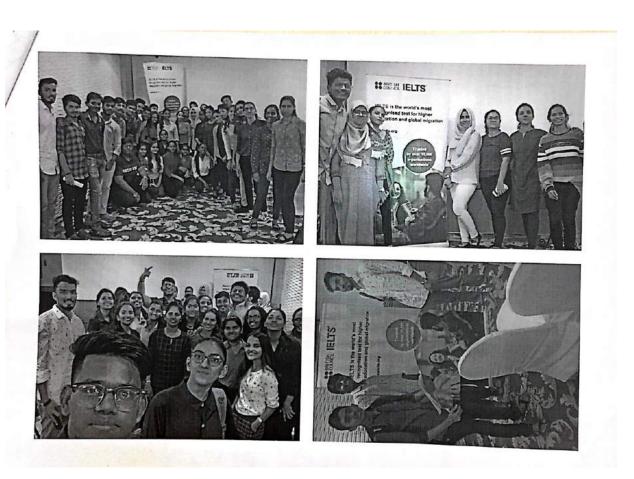

## **Orientation Day**

Date

: 2/8/2019 Duration: 1hr

Name of the activity

: Orientation Day Programme

Organizing department

: MGM New Bombay College of Nursing

Collaborating Agency

Name of the Agency

Name of the Scheme

No of teachers participated

No of Students Participated: 95

Brief of the Activity: MGM New Bombay College of Nursing had organised an Orientation Day programme on 2/8/2019 for the first year BSc Nursing students of academic year 2019 - 2020. The students and parents were welcomed to the session. The group were introduced to Mahatma Gandhi Mission and its various establishments all across the world. They were also briefed out about the BSc nursing programme schedule, college rules and regulations, Student Nurses Association, hostel rules and regulations and also oriented to MGM Hospital, Kamothe. The parents discussed about the doubts which arised during the session. Dr. Prabha K. Dasila cleared the doubts and welcomed all the students to the institute and wished them success in their student and professional life.