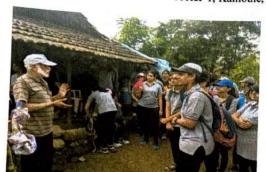

## Report of Activity

Date

: 6/8/2019 Duration: 1 hr

Name of the activity

: Scope of Nursing

Organizing department

: MGM New Bombay College of Nursing

Collaborating Agency

Name of the Agency

Name of the Scheme

No of teachers participated : 03

No of Students Participated : 52

Brief of the Activity: MGM New Bombay College of Nursing had organised a talk on scope of nursing on 6/8/2019 by Dr. Savia Fernandes, Nursing Superintendent of MGM New Bombay Hospital, Vashi. Madam welcomed students to the noble profession called nursing. She had a discussion with the students in relation to their aim behind selecting this profession. She explained them about the various opportunities in nursing rather than having a common perception of being at bed side. At the same time, madam highlighted about the magical caring skills they would attain in these 4 years which would bring out happiness in many families. She wished them to be successful in their future nursing careers.