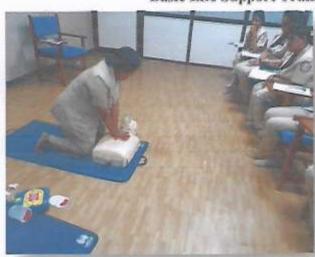

#### Report on Activity

Date: 29.07.2019

Time: 2:00 PM-04:00PM

Activity: Skill lab Supervisory Practice (Central Line Insertion and airway management)

Teachers Present: Mrs. Brincy Darwin John

#### Brief of Activity:

Mrs. Brincy Darwin John (faculty of MGMNBCON) conducted central line insertion redemonstrations sessions on 29<sup>th</sup> July 2019. The method of teaching learning activity used was problem-based learning approach by giving scenario on different cases like burn injuries, shock, cardiac surgery, emergency and elective procedures, the topic covered were indication, patient preparation, central line insertion and managing the airway. All students re-demonstrated the procedure to the satisfactory level.