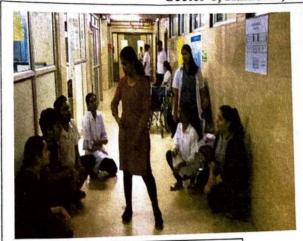

## Report of Activity

Date

: 6/8/2019 Duration: 1 hr

Name of the activity

: Scope of Nursing

Organizing department

: MGM New Bombay College of Nursing

Collaborating Agency

Name of the Agency

Name of the Scheme

No of teachers participated : 03

No of Students Participated : 52

Brief of the Activity: MGM New Bombay College of Nursing had organised a talk on scope of nursing on 6/8/2019 by Dr. Savia Fernandes, Nursing Superintendent of MGM New Bombay Hospital, Vashi. Madam welcomed students to the noble profession called nursing. She had a discussion with the students in relation to their aim behind selecting this profession. She explained them about the various opportunities in nursing rather than having a common perception of being at bed side. At the same time, madam highlighted about the magical caring skills they would attain in these 4 years which would bring out happiness in many families. She wished them to be successful in their future nursing careers.

## MGM NEW BOMBAY COLLEGE OF NURSING

5<sup>th</sup> Floor, MGM Educational Campus, Plot No. 1& 2, Sector-1 Kamothe, Navi Mumbai – 410 209.

Dr. Savia Fernandez, Nursing Superintendent, MGM Hospital, Vashi presenting her talk on "Scope of Nursing" dated 07.08.2019