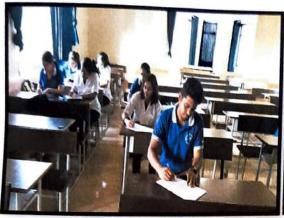

#### Report on Activity

Date: 29.07.2019

Time: 2:00 PM-04:00PM

Activity: Skill lab Supervisory Practice (Central Line Insertion and airway management)

Teachers Present: Mrs. Brincy Darwin John

#### Brief of Activity:

Mrs. Brincy Darwin John (faculty of MGMNBCON) conducted central line insertion redemonstrations sessions on 29<sup>th</sup> July 2019. The method of teaching learning activity used was problem-based learning approach by giving scenario on different cases like burn injuries, shock, cardiac surgery, emergency and elective procedures, the topic covered were indication, patient preparation, central line insertion and managing the airway. All students re-demonstrated the procedure to the satisfactory level.