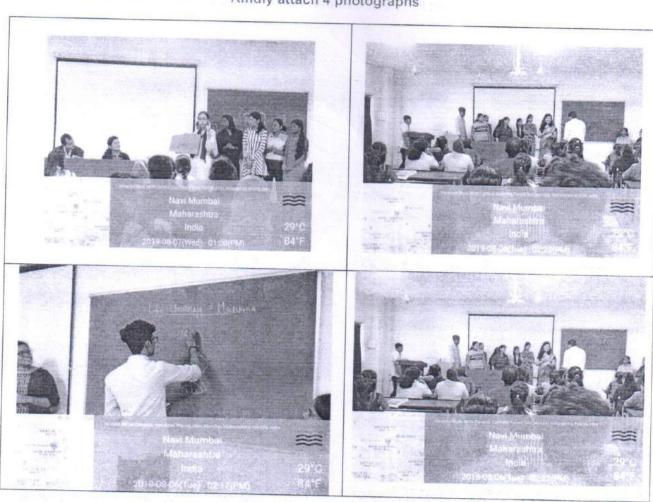

## Report of Activity

Date

: 6/8/2019 Duration: 1 hr

Name of the activity

: Scope of Nursing

Organizing department

: MGM New Bombay College of Nursing

Collaborating Agency

Name of the Agency

Name of the Scheme

No of teachers participated : 03

No of Students Participated : 52

Brief of the Activity: MGM New Bombay College of Nursing had organised a talk on scope of nursing on 6/8/2019 by Dr. Savia Fernandes, Nursing Superintendent of MGM New Bombay Hospital, Vashi. Madam welcomed students to the noble profession called nursing. She had a discussion with the students in relation to their aim behind selecting this profession. She explained them about the various opportunities in nursing rather than having a common perception of being at bed side. At the same time, madam highlighted about the magical caring skills they would attain in these 4 years which would bring out happiness in many families. She wished them to be successful in their future nursing careers.

#### Annexure:

1. List of students participated: Yes

2. List of teachers participated: Yes

3. Photos

: Yes

Signature of organizer

(Deemed to be University u/s 3 of UGC Act, 1956)

Grade 'A' Accredited by NAAC

## MGM NEW BOMBAY COLLEGE OF NURSING

5<sup>th</sup> Floor, MGM Educational Campus, Plot No. 1& 2, Sector-1 Kamothe, Navi Mumbai – 410 209.

Dr. Savia Fernandez, Nursing Superintendent, MGM Hospital, Vashi presenting her talk on "Scope of Nursing" dated 07.08.2019