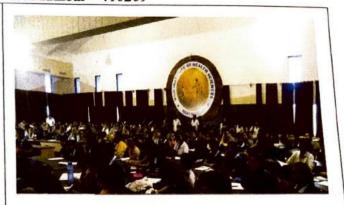

## **Orientation Day**

Date

: 2/8/2019 Duration: 1hr

Name of the activity

: Orientation Day Programme

Organizing department

: MGM New Bombay College of Nursing

Collaborating Agency

Name of the Agency

Name of the Scheme

No of teachers participated

No of Students Participated: 95

Brief of the Activity: MGM New Bombay College of Nursing had organised an Orientation Day programme on 2/8/2019 for the first year BSc Nursing students of academic year 2019 - 2020. The students and parents were welcomed to the session. The group were introduced to Mahatma Gandhi Mission and its various establishments all across the world. They were also briefed out about the BSc nursing programme schedule, college rules and regulations, Student Nurses Association, hostel rules and regulations and also oriented to MGM Hospital, Kamothe. The parents discussed about the doubts which arised during the session. Dr. Prabha K. Dasila cleared the doubts and welcomed all the students to the institute and wished them success in their student and professional life.