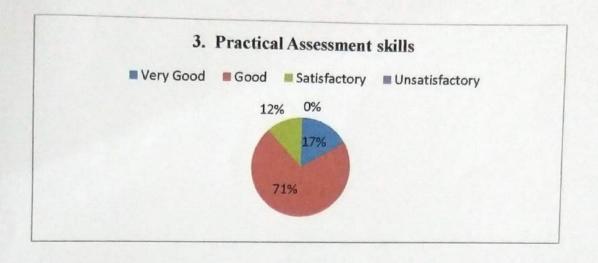

recommendations. 95% examiners felt that the exam did not disadvantage the student in any manner

MGM School of Physiotherapy



2. Were the Instructions for the examination appropriate for you to fulfill your role as an external examiner

Yes No



3. Was the venue and environment suitable for such an environment

Yes No



4. Was the timing of the examination appropriate



5. Were the arrangements for food and refreshments proper



6. Did the Chair make an explicit statement as to the purpose of the examination and the processes and procedures that would be followed during the examination

Yes No







### 11. Would be willing to be an external examiner again at some time in the future



### 12. Did any unusual events occur which could have disdadvantaged the student



paper so















(Deemed to be University u/s 3 of UGC Act, 1956)

# Grade 'A' Accredited by NAAC MGM SCHOOL OF PHYSIOTHERAPY

Sector-1, Kamothe, Navi Mumbai - 410209

#### Professional Feedback Analysis Report (2019-2020)

In an attempt to get feedback from professionals, strengths and weakness of the curriculum and skills of students graduating from MGM School of Physiotherapy, Navi Mumbai, experts in Physiotherapy (undergraduate and post graduate teachers from various colleges, who served as external examiners during MGMIHS December University Examination and internal examiners from MGMIHS) were approached. A structured questionnaire was provided to each examiner. Feedback was received from 18 examiners. A summary of the feedback is presented below:

- 1. Curricular aspects: 90% of the exper