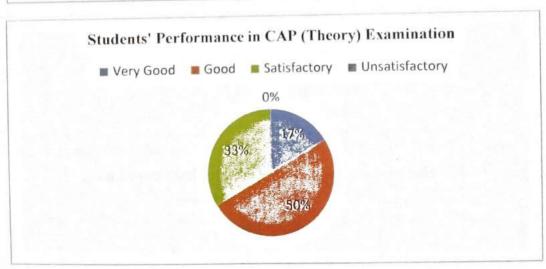

as to the purpose of the examination and the processes and procedures that would be followed during the examination







(Deemed to be University u/s 3 of UGC Act, 1956)

# Grade 'A' Accredited by NAAC MGM SCHOOL OF PHYSIOTHERAPY

Sector-1, Kamothe, Navi Mumbai - 410209





Was the Examination conducted in a manner that did not disadvantage the student



Did examination progress satisfactorily



Schared Chinal School of the state of the st



(Deemed to be University u/s 3 of UGC Act, 1956)

#### Grade 'A' Accredited by NAAC MGM SCHOOL OF PHYSIOTHERAPY

Sector-1, Kamothe, Navi Mumbai - 410209











(Deemed to be University u/s 3 of UGC Act, 1956)

### Grade 'A' Accredited by NAAC MGM SCHOOL OF PHYSIOTHERAPY

Sector-1, Kamothe, Navi Mumbai - 410209

### Feedback on Curriculum:









(Deemed to be University u/s 3 of UGC Act, 1956)

# Grade 'A' Accredited by NAAC MGM SCHOOL OF PHYSIOTHERAPY

Sector-1, Kamothe, Navi Mumbai - 410209











(Deemed to be University u/s 3 of UGC Act, 1956)

# Grade 'A' Accredited by NAAC MGM SCHOOL OF PHYSIOTHERAPY

Sector-1, Kamothe, Navi Mumbai - 410209







Afamed.

NAVI MUMBA) TO THE TOTAL PROPERTY OF THE PROPE



(Deemed University u/s 3 of UGC Act, 1956)

## Grade 'A' Accredited by NAAC MGM SCHOOL OF PHYSIOTHERAPY

Sector-1, Kamothe, Navi Mumbai - 410209

## VOLUNTEER ATTENDANCE SHEET: PULSE POLIO CAMP 19th JANUARY 2020

| . No          | Stud   | ents Name     | s    | ignature    |
|---------------|--------|---------------|------|-------------|
| $\overline{}$ | Nistha | Mishra        |      | Mistra.     |
| $\frac{1}{