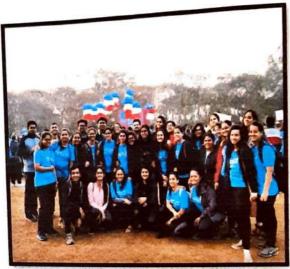

## **Orientation Day**

Date

: 2/8/2019 Duration: 1hr

Name of the activity

: Orientation Day Programme

Organizing department

: MGM New Bombay College of Nursing

Collaborating Agency

Name of the Agency

Name of the Scheme

No of teachers participated

No of Students Participated: 95

Brief of the Activity: MGM New Bombay College of Nursing had organised an Orientation Day programme on 2/8/2019 for the first year BSc Nursing students of academic year 2019 - 2020. The students and parents were welcomed to the session. The group were introduced to Mahatma Gandhi Mission and its various establishments all across the world. They were also briefed out about the BSc nursing programme schedule, college rules and regulations, Student Nurses Association, hostel rules and regulations and also oriented to MGM Hospital, Kamothe. The parents discussed about the doubts which arised during the session. Dr. Prabha K. Dasila cleared the doubts and welcomed all the students to the institute and wished them success in their student and professional life.

#### Annexure:

1. List of students participated: Yes

2. List of teachers participated: Yes

3. Photos

: Yes

Signature of organizer