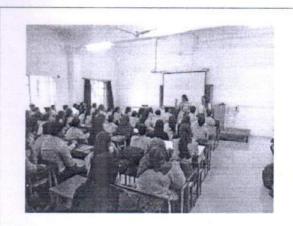

## **Orientation Day**

Date

: 2/8/2019 Duration: 1hr

Name of the activity

: Orientation Day Programme

Organizing department

: MGM New Bombay College of Nursing

Collaborating Agency

Name of the Agency

Name of the Scheme

No of teachers participated

No of Students Participated: 95

Brief of the Activity: MGM New Bombay College of Nursing had organised an Orientation Day programme on 2/8/2019 for the first year BSc Nursing students of academic year 2019 - 2020. The students and parents were welcomed to the session. The group were introduced to Mahatma Gandhi Mission and its various establishments all across the world. They were also briefed out about the BSc nursing programme schedule, college rules and regulations, Student Nurses Association, hostel rules and regulations and also oriented to MGM Hospital, Kamothe. The parents discussed about the doubts which arised during the session. Dr. Prabha K. Dasila cleared the doubts and welcomed all the students to the institute and wished them success in their student and professional life.