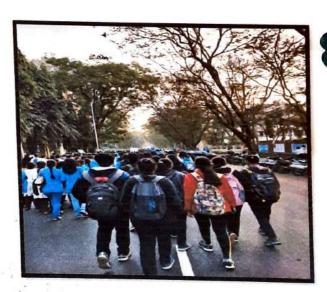

## **Orientation Day**

Date

: 2/8/2019 Duration: 1hr

Name of the activity

: Orientation Day Programme

Organizing department

: MGM New Bombay College of Nursing

Collaborating Agency

Name of the Agency

Name of the Scheme

No of teachers participated

No of Students Participated: 95

Brief of the Activity: MGM New Bombay College of Nursing had organised an Orientation Day programme on 2/8/2019 for the first year BSc Nursing students of academic year 2019 - 2020. The students and parents were welcomed to the session. The group were introduced to Mahatma Gandhi Mission and its various establishments all across the world. They were also briefed out about the BSc nursing programme schedule, college rules and regulations, Student Nurses Association, hostel rules and regulations and also oriented to MGM Hospital, Kamothe. The parents discussed about the doubts which arised during the session. Dr. Prabha K. Dasila cleared the doubts and welcomed all the students to the institute and wished them success in their student and professional life.