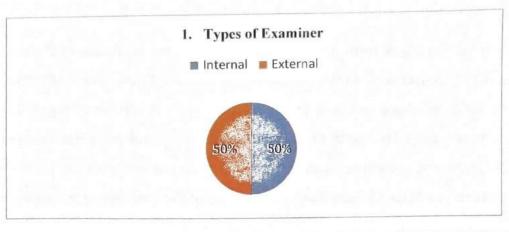

ed on the curriculum and students performance in university examination. All examiners 100% reported that university examination, arrangements for external examiners, examination center arrangements were good to very good. 67% reported that adequate instructions were provided to examiners, purpose of examination, processes and procedures that would be followed during the examination were adequately conveyed by the Convener of

Pared Tool of Physical MAVI MUMBA) and NAVI MUMBA)



(Deemed to be University u/s 3 of UGC Act, 1956)

### Grade 'A' Accredited by NAAC MGM SCHOOL OF PHYSIOTHERAPY

Sector-1, Kamothe, Navi Mumbai - 410209

exam and 89% reported that exam was conducted as per University recommendations. 94% examiners felt that the exam did not disadvantage the student in any manner











(Deemed to be University u/s 3 of UGC Act, 1956)

## Grade 'A' Accredited by NAAC MGM SCHOOL OF PHYSIOTHERAPY

Sector-1, Kamothe, Navi Mumbai - 410209

4. Was the timing of the examination appropriate

■Yes ■No



5. Were the arrangements for food and refreshments proper



6. Did the Chair make an explicit statement as to the purpose of the examination and the processes and procedures that would be followed during the examination







(Deemed to be University u/s 3 of UGC Act, 1956)

# Grade 'A' Accredited by NAAC MGM SCHOOL OF PHYSIOTHERAPY

Sector-1, Kamothe, Navi Mumbai - 410209





Was the Examination conducted in a manner that did not disadvantage the student



Did examination progress satisfactorily



Schared Chinal School of the state of the st



(Deemed to be Unive