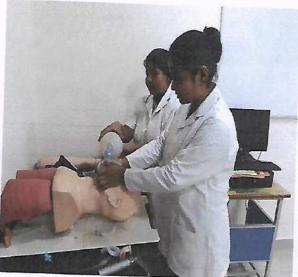

#### Report on Activity

Date: 29.07.2019

Time: 2:00 PM-04:00PM

Activity: Skill lab Supervisory Practice (Central Line Insertion and airway management)

Teachers Present: Mrs. Brincy Darwin John

#### Brief of Activity:

Mrs. Brincy Darwin John (faculty of MGMNBCON) conducted central line insertion redemonstrations sessions on 29<sup>th</sup> July 2019. The method of teaching learning activity used was problem-based learning approach by giving scenario on different cases like burn injuries, shock, cardiac surgery, emergency and elective procedures, the topic covered were indication, patient preparation, central line insertion and managing the airway. All students re-demonstrated the procedure to the satisfactory level.

# Skill lab Supervisory Practice (Central Line Insertion and airway management) on 29.07.2019

(Deemed to be University) Grade 'A' Accredited by NAAC