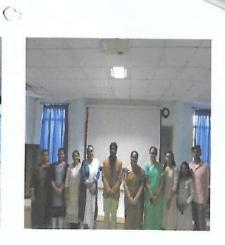

## **Orientation Day**

Date

: 2/8/2019 Duration: 1hr

Name of the activity

: Orientation Day Programme

Organizing department

: MGM New Bombay College of Nursing

Collaborating Agency

Name of the Agency

Name of the Scheme

No of teachers participated

No of Students Participated: 95

Brief of the Activity: MGM New Bombay College of Nursing had organised an Orientation Day programme on 2/8/2019 for the first year BSc Nursing students of academic year 2019 - 2020. The students and parents were welcomed to the session. The group were introduced to Mahatma Gandhi Mission and its various establishments all across the world. They were also briefed out about the BSc nursing programme schedule, college rules and regulations, Student Nurses Association, hostel rules and regulations and also oriented to MGM Hospital, Kamothe. The parents discussed about the doubts which arised during the session. Dr. Prabha K. Dasila cleared the doubts and welcomed all the students to the institute and wished them success in their student and professional life.