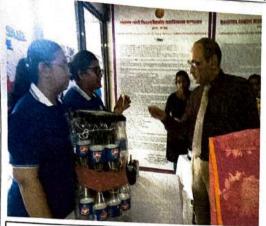

## MGM NEW BOMBAY COLLEGE OF NURSING

5<sup>th</sup> Floor, MGM Educational Campus, Plot No. 1& 2, Sector-1 Kamothe, Navi Mumbai – 410 209.

Dr. Savia Fernandez, Nursing Superintendent, MGM Hospital, Vashi presenting her talk on "Scope of Nursing" dated 07.08.2019