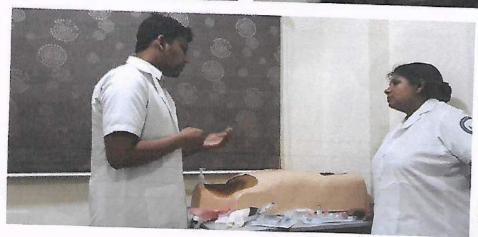

#### Report on Activity

Date: 29.07.2019

Time: 2:00 PM-04:00PM

Activity: Skill lab Supervisory Practice (Central Line Insertion and airway management)

Teachers Present: Mrs. Brincy Darwin John

#### Brief of Activity:

Mrs. Brincy Darwin John (faculty of MGMNBCON) conducted central line insertion redemonstrations sessions on 29<sup>th</sup> July 2019. The method of teaching learning activity used was problem-based learning approach by giving scenario on different cases like burn injuries, shock, cardiac surgery, emergency and elective procedures, the topic covered were indication, patient preparation, central line insertion and managing the airway. All students re-demonstrated the procedure to the satisfactory level.

# Skill lab Supervisory Practice (Central Line Insertion and airway management) on 29.07.2019

(Deemed to be University) Grade 'A' Accredited by NAAC