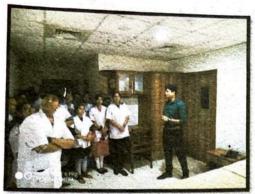

## **Orientation Day**

Date

: 2/8/2019 Duration: 1hr

Name of the activity

: Orientation Day Programme

Organizing department

: MGM New Bombay College of Nursing

Collaborating Agency

Name of the Agency

Name of the Scheme

No of teachers participated

No of Students Participated: 95

Brief of the Activity: MGM New Bombay College of Nursing had organised an Orientation Day programme on 2/8/2019 for the first year BSc Nursing students of academic year 2019 - 2020. The students and parents were welcomed to the session. The group were introduced to Mahatma Gandhi Mission and its various establishments all across the world. They were also briefed out about the BSc nursing programme schedule, college rules and regulations, Student Nurses Association, hostel rules and regulations and also oriented to MGM Hospital, Kamothe. The parents discussed about the doubts which arised during the session. Dr. Prabha K. Dasila cleared the doubts and welcomed all the students to the institute and wished them success in their student and professional life.