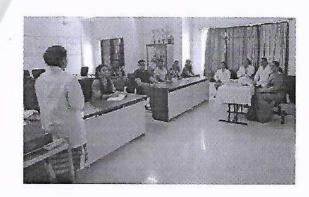

## Report of Activity

Date

: 6/8/2019 Duration: 1 hr

Name of the activity

: Scope of Nursing

Organizing department

: MGM New Bombay College of Nursing

Collaborating Agency

Name of the Agency

Name of the Scheme

No of teachers participated : 03

No of Students Participated : 52

Brief of the Activity: MGM New Bombay College of Nursing had organised a talk on scope of nursing on 6/8/2019 by Dr. Savia Fernandes, Nursing Superintendent of MGM New Bombay Hospital, Vashi. Madam welcomed students to the noble profession called nursing. She had a discussion with the students in relation to their aim behind selecting this profession. She explained them about the various opportunities in nursing rather than having a common perception of being at bed side. At the same time, madam highlighted about the magical caring skills they would attain in these 4 years which would bring out happiness in many families. She wished them to be successful in their future nursing careers.

## MGM NEW BOMBAY COLLEGE OF NURSING

5<sup>th</sup> Floor, MGM Educational Campus, Plot No. 1& 2, Sector-1 Kamothe, Navi Mumbai – 410 209.

Dr. Savia Fernandez, Nursing Superintendent, MGM Hospital, Vashi presenting her talk on "Scope of Nursing" dated 07.08.2019