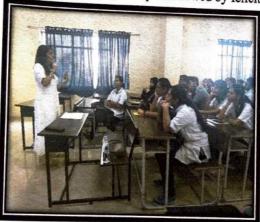

#### Report on Activity

Date: 29.07.2019

Time: 2:00 PM-04:00PM

Activity: Skill lab Supervisory Practice (Central Line Insertion and airway management)

Teachers Present: Mrs. Brincy Darwin John

#### Brief of Activity:

Mrs. Brincy Darwin John (faculty of MGMNBCON) conducted central line insertion redemonstrations sessions on 29<sup>th</sup> July 2019. The method of teaching learning activity used was problem-based learning approach by giving scenario on different cases like burn injuries, shock, cardiac surgery, emergency and elective procedures, the topic covered were indication, patient preparation, central line insertion and managing the airway. All students re-demonstrated the procedure to the satisfactory level.

# Skill lab Supervisory Practice (Central Line Insertion and airway management) on 29.07.2019

(Deemed to be University) Grade 'A' Accredited by NAAC