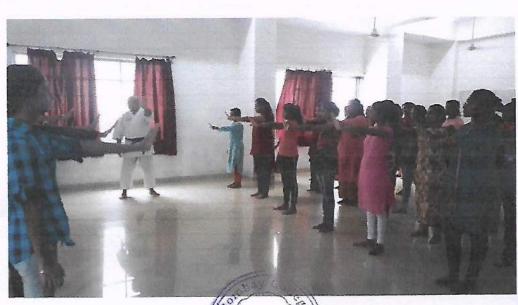

#### Report on Activity

Date: 29.07.2019

Time: 2:00 PM-04:00PM

Activity: Skill lab Supervisory Practice (Central Line Insertion and airway management)

Teachers Present: Mrs. Brincy Darwin John

#### Brief of Activity:

Mrs. Brincy Darwin John (faculty of MGMNBCON) conducted central line insertion redemonstrations sessions on 29<sup>th</sup> July 2019. The method of teaching learning activity used was problem-based learning approach by giving scenario on different cases like burn injuries, shock, cardiac surgery, emergency and elective procedures, the topic covered were indication, patient preparation, central line insertion and managing the airway. All students re-demonstrated the procedure to the satisfactory level.