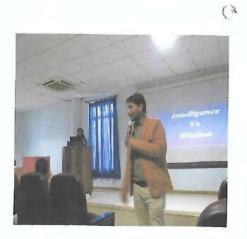

## Report of Activity

Date

: 6/8/2019 Duration: 1 hr

Name of the activity

: Scope of Nursing

Organizing department

: MGM New Bombay College of Nursing

Collaborating Agency

Name of the Agency

Name of the Scheme

No of teachers participated : 03

No of Students Participated : 52

Brief of the Activity: MGM New Bombay College of Nursing had organised a talk on scope of nursing on 6/8/2019 by Dr. Savia Fernandes, Nursing Superintendent of MGM New Bombay Hospital, Vashi. Madam welcomed students to the noble profession called nursing. She had a discussion with the students in relation to their aim behind selecting this profession. She explained them about the various opportunities in nursing rather than having a common perception of being at bed side. At the same time, madam highlighted about the magical caring skills they would attain in these 4 years which would bring out happiness in many families. She wished them to be successful in their future nursing careers.

## MGM NEW BOMBAY COLLEGE OF NURSING

5<sup>th</sup> Floor, MGM Educational Campus, Plot No. 1& 2, Sector-1 Kamothe, Navi Mumbai – 410 209.

Dr. Savia Fernandez, Nursing Superintendent, MGM Hospital, Vashi presenting her talk on "Scope of Nursing" dated 07.08.2019