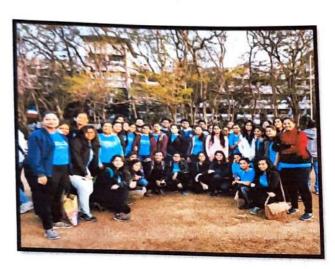

## **Orientation Day**

Date

: 2/8/2019 Duration: 1hr

Name of the activity

: Orientation Day Programme

Organizing department

: MGM New Bombay College of Nursing

Collaborating Agency

Name of the Agency

Name of the Scheme

No of teachers participated

No of Students Participated: 95

Brief of the Activity: MGM New Bombay College of Nursing had organised an Orientation Day programme on 2/8/2019 for the first year BSc Nursing students of academic year 2019 - 2020. The students and parents were welcomed to the session. The group were introduced to Mahatma Gandhi Mission and its various establishments all across the world. They were also briefed out about the BSc nursing programme schedule, college rules and regulations, Student Nurses Association, hostel rules and regulations and also oriented to MGM Hospital, Kamothe. The parents discussed about the doubts which arised during the session. Dr. Prabha K. Dasila cleared the doubts and welcomed all the students to the institute and wished them success in their student and professional life.

#### Annexure:

1. List of students participated: Yes

2. List of teachers participated: Yes

3. Photos

: Yes

Signature of organizer