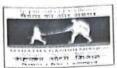

#### Report on Activity

Date: 29.07.2019

Time: 2:00 PM-04:00PM

Activity: Skill lab Supervisory Practice (Central Line Insertion and airway management)

Teachers Present: Mrs. Brincy Darwin John

#### Brief of Activity:

Mrs. Brincy Darwin John (faculty of MGMNBCON) conducted central line insertion redemonstrations sessions on 29<sup>th</sup> July 2019. The method of teaching learning activity used was problem-based learning approach by giving scenario on different cases like burn injuries, shock, cardiac surgery, emergency and elective procedures, the topic covered were indication, patient preparation, central line insertion and managing the airway. All students re-demonstrated the procedure to the satisfactory level.

# Skill lab Supervisory Practice (Central Line Insertion and airway management) on 29.07.2019

(Deemed to be University) Grade 'A' Accredited by NAAC