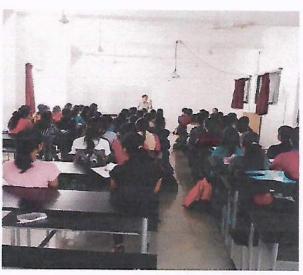

## **Orientation Day**

Date

: 2/8/2019 Duration: 1hr

Name of the activity

: Orientation Day Programme

Organizing department

: MGM New Bombay College of Nursing

Collaborating Agency

Name of the Agency

Name of the Scheme

No of teachers participated

No of Students Participated: 95

Brief of the Activity: MGM New Bombay College of Nursing had organised an Orientation Day programme on 2/8/2019 for the first year BSc Nursing students of academic year 2019 - 2020. The students and parents were welcomed to the session. The group were introduced to Mahatma Gandhi Mission and its various establishments all across the world. They were also briefed out about the BSc nursing programme schedule, college rules and regulations, Student Nurses Association, hostel rules and regulations and also oriented to MGM Hospital, Kamothe. The parents discussed about the doubts which arised during the session. Dr. Prabha K. Dasila cleared the doubts and welcomed all the students to the institute and wished them success in their student and professional life.