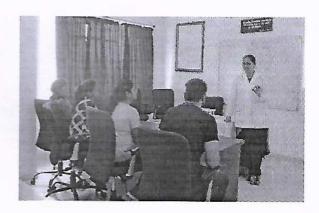

## Report of Activity

Date

: 6/8/2019 Duration: 1 hr

Name of the activity

: Scope of Nursing

Organizing department

: MGM New Bombay College of Nursing

Collaborating Agency

Name of the Agency

Name of the Scheme

No of teachers participated : 03

No of Students Participated : 52

Brief of the Activity: MGM New Bombay College of Nursing had organised a talk on scope of nursing on 6/8/2019 by Dr. Savia Fernandes, Nursing Superintendent of MGM New Bombay Hospital, Vashi. Madam welcomed students to the noble profession called nursing. She had a discussion with the students in relation to their aim behind selecting this profession. She explained them about the various opportunities in nursing rather than having a common perception of being at bed side. At the same time, madam highlighted about the magical caring skills they would attain in these 4 years which would bring out happiness in many families. She wished them to be successful in their future nursing careers.