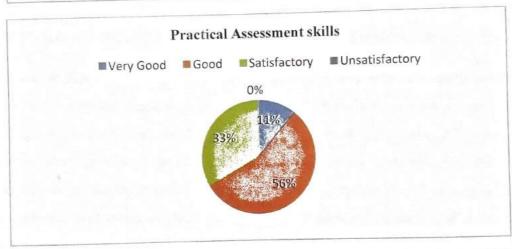

C Act, 1956)

# Grade 'A' Accredited by NAAC MGM SCHOOL OF PHYSIOTHERAPY

Sector-1, Kamothe, Navi Mumbai - 410209





Was the Examination conducted in a manner that did not disadvantage the student



Did examination progress satisfactorily



Schared Chinal School of the state of the st



(Deemed to be University u/s 3 of UGC Act, 1956)

#### Grade 'A' Accredited by NAAC MGM SCHOOL OF PHYSIOTHERAPY

Sector-1, Kamothe, Navi Mumbai - 410209











(Deemed to be University u/s 3 of UGC Act, 1956)

### Grade 'A' Accredited by NAAC MGM SCHOOL OF PHYSIOTHERAPY

Sector-1, Kamothe, Navi Mumbai - 410209

### Feedback on Curriculum:









(Deemed to be University u/s 3 of UGC Act, 1956)

# Grade 'A' Accredited by NAAC MGM SCHOOL OF PHYSIOTHERAPY

Sector-1, Kamothe, Navi Mumbai - 410209











(Deemed to be University u/s 3 of UGC Act, 1956)

# Grade 'A' Accredited by NAAC MGM SCHOOL OF PHYSIOTHERAPY

Sector-1, Kamothe, Navi Mumbai - 410209







Afamed.

NAVI MUMBA) TO THE TOTAL PROPERTY OF THE PROPE



(Deemed University u/s 3 of UGC Act, 1956)

## Grade 'A' Accredited by NAAC MGM SCHOOL OF PHYSIOTHERAPY

Sector-1, Kamothe, Navi Mumbai - 410209

## VOLUNTEER ATTENDANCE SHEET: PULSE POLIO CAMP 19th JANUARY 2020

| . No          | Stud   | ents Name     | s    | ignature    |
|---------------|--------|---------------|------|-------------|
| $\overline{}$ | Nistha | Mishra        |      | Mistra.     |
| $\frac{1}{2}$ | Teias  | Sawant        |      | Marinh      |
| 3             | Mana   | si Desai      |      | Degai       |
| 4             | Soha   | m Sawant      |