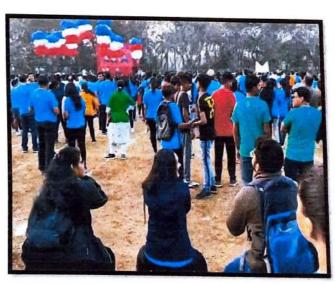

## **Orientation Day**

Date

: 2/8/2019 Duration: 1hr

Name of the activity

: Orientation Day Programme

Organizing department

: MGM New Bombay College of Nursing

Collaborating Agency

Name of the Agency

Name of the Scheme

No of teachers participated

No of Students Participated: 95

Brief of the Activity: MGM New Bombay College of Nursing had organised an Orientation Day programme on 2/8/2019 for the first year BSc Nursing students of academic year 2019 - 2020. The students and parents were welcomed to the session. The group were introduced to Mahatma Gandhi Mission and its various establishments all across the world. They were also briefed out about the BSc nursing programme schedule, college rules and regulations, Student Nurses Association, hostel rules and regulations and also oriented to MGM Hospital, Kamothe. The parents discussed about the doubts which arised during the session. Dr. Prabha K. Dasila cleared the doubts and welcomed all the students to the institute and wished them success in their student and professional life.