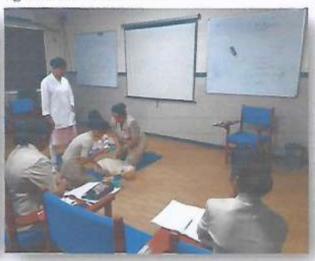

#### Report on Activity

Date: 29.07.2019

Time: 2:00 PM-04:00PM

Activity: Skill lab Supervisory Practice (Central Line Insertion and airway management)

Teachers Present: Mrs. Brincy Darwin John

#### Brief of Activity:

Mrs. Brincy Darwin John (faculty of MGMNBCON) conducted central line insertion redemonstrations sessions on 29<sup>th</sup> July 2019. The method of teaching learning activity used was problem-based learning approach by giving scenario on different cases like burn injuries, shock, cardiac surgery, emergency and elective procedures, the topic covered were indication, patient preparation, central line insertion and managing the airway. All students re-demonstrated the procedure to the satisfactory level.