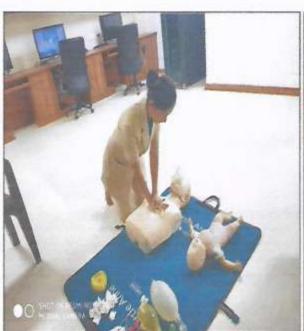

#### Report on Activity

Date: 29.07.2019

Time: 2:00 PM-04:00PM

Activity: Skill lab Supervisory Practice (Central Line Insertion and airway management)

Teachers Present: Mrs. Brincy Darwin John

#### Brief of Activity:

Mrs. Brincy Darwin John (faculty of MGMNBCON) conducted central line insertion redemonstrations sessions on 29<sup>th</sup> July 2019. The method of teaching learning activity used was problem-based learning approach by giving scenario on different cases like burn injuries, shock, cardiac surgery, emergency and elective procedures, the topic covered were indication, patient preparation, central line insertion and managing the airway. All students re-demonstrated the procedure to the satisfactory level.

# Skill lab Supervisory Practice (Central Line Insertion and airway management) on 29.07.2019

(Deemed to be University) Grade 'A' Accredited by NAAC