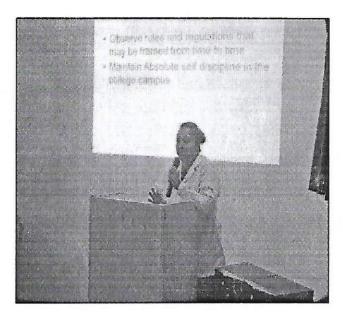

#### **CIRCULAR**

MGM New Bombay College of Nursing, Kamothe is organizing an orientation programme for B.Sc. Nursing Students on 2<sup>nd</sup> August 2019 in the 4<sup>th</sup> floor classroom at 11am.

## PROGRAMME SCHEDULE FOR ORIENTATION DAY B.Sc. Nursing (2019-2020)

VENUE: 4th floor classroom, MGMNBCON, Kamothe

DATE: 02/08/2019

| Time                  | Activity                                                         |
|-----------------------|------------------------------------------------------------------|
| 11.00 am - 11.10 am   | Introduction to Mahatma Gandhi Mission : Dr Prabha K. Dasila     |
| 11.10 am - 11.20 am   | Orientation to B.Sc. Nursing Programme : Mrs. R. Ponchitra       |
| 11.20 am - 11.30 am   | College rules and regulations<br>: Mrs. Maria Preethi Mathew     |
| 11.30 am - 11.40 am   | Orientation to Student Nurses Association<br>: Mrs. Remya Philip |
| 11.40 am - 11.50 am   | Hostel rules and regulations : Mrs. Susan Jacob                  |
| 11.50 am - 12.00 noon | Orientation to Hospital<br>: Mrs. Padmaja Dhawale                |