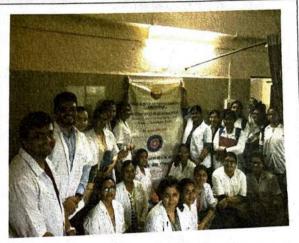

#### Report on Activity

Date: 29.07.2019

Time: 2:00 PM-04:00PM

Activity: Skill lab Supervisory Practice (Central Line Insertion and airway management)

Teachers Present: Mrs. Brincy Darwin John

#### Brief of Activity:

Mrs. Brincy Darwin John (faculty of MGMNBCON) conducted central line insertion redemonstrations sessions on 29<sup>th</sup> July 2019. The method of teaching learning activity used was problem-based learning approach by giving scenario on different cases like burn injuries, shock, cardiac surgery, emergency and elective procedures, the topic covered were indication, patient preparation, central line insertion and managing the airway. All students re-demonstrated the procedure to the satisfactory level.