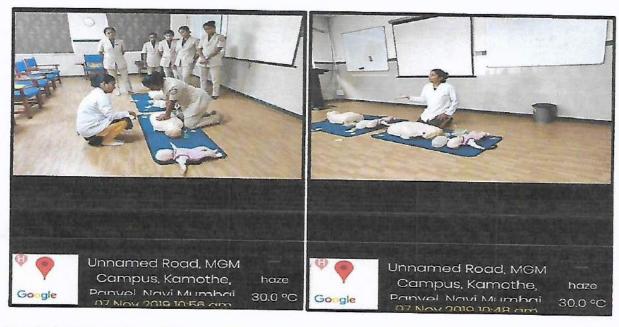

#### Report on Activity

Date: 29.07.2019

Time: 2:00 PM-04:00PM

Activity: Skill lab Supervisory Practice (Central Line Insertion and airway management)

Teachers Present: Mrs. Brincy Darwin John

#### Brief of Activity:

Mrs. Brincy Darwin John (faculty of MGMNBCON) conducted central line insertion redemonstrations sessions on 29<sup>th</sup> July 2019. The method of teaching learning activity used was problem-based learning approach by giving scenario on different cases like burn injuries, shock, cardiac surgery, emergency and elective procedures, the topic covered were indication, patient preparation, central line insertion and managing the airway. All students re-demonstrated the procedure to the satisfactory level.

# Skill lab Supervisory Practice (Central Line Insertion and airway management) on 29.07.2019

(Deemed to be University) Grade 'A' Accredited by NAAC