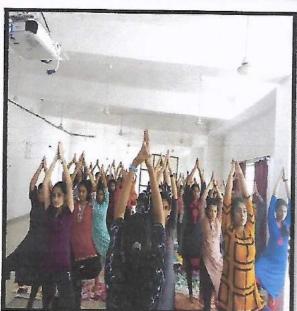

# Skill lab Supervisory Practice (Central Line Insertion and airway management) on 29.07.2019

(Deemed to be University) Grade 'A' Accredited by NAAC