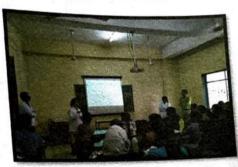

## Report of Activity

Date

: 6/8/2019 Duration: 1 hr

Name of the activity

: Scope of Nursing

Organizing department

: MGM New Bombay College of Nursing

Collaborating Agency

Name of the Agency

Name of the Scheme

No of teachers participated : 03

No of Students Participated : 52

Brief of the Activity: MGM New Bombay College of Nursing had organised a talk on scope of nursing on 6/8/2019 by Dr. Savia Fernandes, Nursing Superintendent of MGM New Bombay Hospital, Vashi. Madam welcomed students to the noble profession called nursing. She had a discussion with the students in relation to their aim behind selecting this profession. She explained them about the various opportunities in nursing rather than having a common perception of being at bed side. At the same time, madam highlighted about the magical caring skills they would attain in these 4 years which would bring out happiness in many families. She wished them to be successful in their future nursing careers.

## MGM NEW BOMBAY COLLEGE OF NURSING

5<sup>th</sup> Floor, MGM Educational Campus, Plot No. 1& 2, Sector-1 Kamothe, Navi Mumbai – 410 209.

Dr. Savia Fernandez, Nursing Superintendent, MGM Hospital, Vashi presenting her talk on "Scope of Nursing" dated 07.08.2019