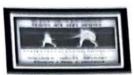

# Skill lab Supervisory Practice (Central Line Insertion and airway management) on 29.07.2019

(Deemed to be University) Grade 'A' Accredited by NAAC

#### Brief of Activity:

Mrs. Brincy Darwin John (faculty of MGMNBCON) conducted central line insertion redemonstrations sessions on 29<sup>th</sup> July 2019. The method of teaching learning activity used was problem-based learning approach by giving scenario on different cases like burn injuries, shock, cardiac surgery, emergency and elective procedures, the topic covered were indication, patient preparation, central line insertion and managing the airway. All students re-demonstrated the procedure to the satisfactory level.