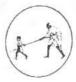

#### Report on Activity

Date: 29.07.2019

Time: 2:00 PM-04:00PM

Activity: Skill lab Supervisory Practice (Central Line Insertion and airway management)

Teachers Present: Mrs. Brincy Darwin John

#### Brief of Activity:

Mrs. Brincy Darwin John (faculty of MGMNBCON) conducted central line insertion redemonstrations sessions on 29<sup>th</sup> July 2019. The method of teaching learning activity used was problem-based learning approach by giving scenario on different cases like burn injuries, shock, cardiac surgery, emergency and elective procedures, the topic covered were indication, patient preparation, central line insertion and managing the airway. All students re-demonstrated the procedure to the satisfactory level.

# Skill lab Supervisory Practice (Central Line Insertion and airway management) on 29.07.2019

(Deemed to be University) Grade 'A' Accredited by NAAC