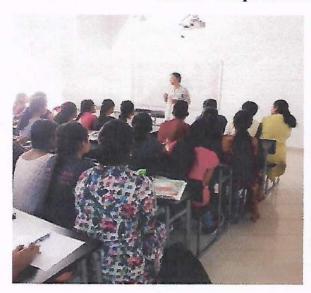

## **Orientation Day**

Date

: 2/8/2019 Duration: 1hr

Name of the activity

: Orientation Day Programme

Organizing department

: MGM New Bombay College of Nursing

Collaborating Agency

Name of the Agency

Name of the Scheme

No of teachers participated

No of Students Participated: 95

Brief of the Activity: MGM New Bombay College of Nursing had organised an Orientation Day programme on 2/8/2019 for the first year BSc Nursing students of academic year 2019 - 2020. The students and parents were welcomed to the session. The group were introduced to Mahatma Gandhi Mission and its various establishments all across the world. They were also briefed out about the BSc nursing programme schedule, college rules and regulations, Student Nurses Association, hostel rules and regulations and also oriented to MGM Hospital, Kamothe. The parents discussed about the doubts which arised during the session. Dr. Prabha K. Dasila cleared the doubts and welcomed all the students to the institute and wished them success in their student and professional life.