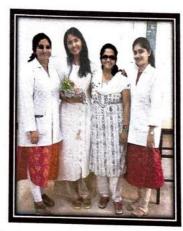

## Report of Activity

Date

: 6/8/2019 Duration: 1 hr

Name of the activity

: Scope of Nursing

Organizing department

: MGM New Bombay College of Nursing

Collaborating Agency

Name of the Agency

Name of the Scheme

No of teachers participated : 03

No of Students Participated : 52

Brief of the Activity: MGM New Bombay College of Nursing had organised a talk on scope of nursing on 6/8/2019 by Dr. Savia Fernandes, Nursing Superintendent of MGM New Bombay Hospital, Vashi. Madam welcomed students to the noble profession called nursing. She had a discussion with the students in relation to their aim behind selecting this profession. She explained them about the various opportunities in nursing rather than having a common perception of being at bed side. At the same time, madam highlighted about the magical caring skills they would attain in these 4 years which would bring out happiness in many families. She wished them to be successful in their future nursing careers.

## MGM NEW BOMBAY COLLEGE OF NURSING

5<sup>th</sup> Floor, MGM Educational Campus, Plot No. 1& 2, Sector-1 Kamothe, Navi Mumbai – 410 209.

Dr. Savia Fernandez, Nursing Superintendent, MGM Hospital, Vashi presenting her talk on "Scope of Nursing" dated 07.08.2019