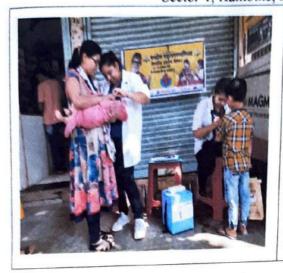

## Report of Activity

Date

: 6/8/2019 Duration: 1 hr

Name of the activity

: Scope of Nursing

Organizing department

: MGM New Bombay College of Nursing

Collaborating Agency

Name of the Agency

Name of the Scheme

No of teachers participated : 03

No of Students Participated : 52

Brief of the Activity: MGM New Bombay College of Nursing had organised a talk on scope of nursing on 6/8/2019 by Dr. Savia Fernandes, Nursing Superintendent of MGM New Bombay Hospital, Vashi. Madam welcomed students to the noble profession called nursing. She had a discussion with the students in relation to their aim behind selecting this profession. She explained them about the various opportunities in nursing rather than having a common perception of being at bed side. At the same time, madam highlighted about the magical caring skills they would attain in these 4 years which would bring out happiness in many families. She wished them to be successful in their future nursing careers.

## MGM NEW BOMBAY COLLEGE OF NURSING

5<sup>th</sup> Floor, MGM Educational Campus, Plot No. 1& 2, Sector-1 Kamothe, Navi Mumbai – 410 209.

Dr. Savia Fernandez, Nursing Superintendent, MGM Hospital, Vashi presenting her talk on "Scope of Nursing" dated 07.08.2019