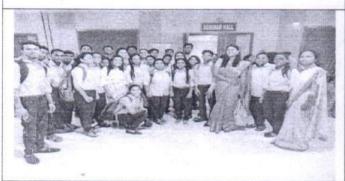

## Report of Activity

Date

: 6/8/2019 Duration: 1 hr

Name of the activity

: Scope of Nursing

Organizing department

: MGM New Bombay College of Nursing

Collaborating Agency

Name of the Agency

Name of the Scheme

No of teachers participated : 03

No of Students Participated : 52

Brief of the Activity: MGM New Bombay College of Nursing had organised a talk on scope of nursing on 6/8/2019 by Dr. Savia Fernandes, Nursing Superintendent of MGM New Bombay Hospital, Vashi. Madam welcomed students to the noble profession called nursing. She had a discussion with the students in relation to their aim behind selecting this profession. She explained them about the various opportunities in nursing rather than having a common perception of being at bed side. At the same time, madam highlighted about the magical caring skills they would attain in these 4 years which would bring out happiness in many families. She wished them to be successful in their future nursing careers.