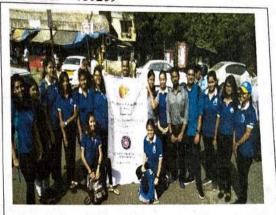

## **Orientation Day**

Date

: 2/8/2019 Duration: 1hr

Name of the activity

: Orientation Day Programme

Organizing department

: MGM New Bombay College of Nursing

Collaborating Agency

Name of the Agency

Name of the Scheme

No of teachers participated

No of Students Participated: 95

Brief of the Activity: MGM New Bombay College of Nursing had organised an Orientation Day programme on 2/8/2019 for the first year BSc Nursing students of academic year 2019 - 2020. The students and parents were welcomed to the session. The group were introduced to Mahatma Gandhi Mission and its various establishments all across the world. They were also briefed out about the BSc nursing programme schedule, college rules and regulations, Student Nurses Association, hostel rules and regulations and also oriented to MGM Hospital, Kamothe. The parents discussed about the doubts which arised during the session. Dr. Prabha K. Dasila cleared the doubts and welcomed all the students to the institute and wished them success in their student and professional life.