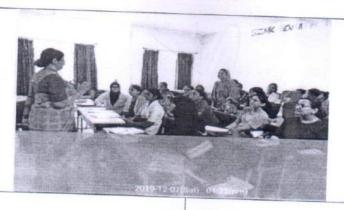

#### Report on Activity

Date: 29.07.2019

Time: 2:00 PM-04:00PM

Activity: Skill lab Supervisory Practice (Central Line Insertion and airway management)

Teachers Present: Mrs. Brincy Darwin John

#### Brief of Activity:

Mrs. Brincy Darwin John (faculty of MGMNBCON) conducted central line insertion redemonstrations sessions on 29<sup>th</sup> July 2019. The method of teaching learning activity used was problem-based learning approach by giving scenario on different cases like burn injuries, shock, cardiac surgery, emergency and elective procedures, the topic covered were indication, patient preparation, central line insertion and managing the airway. All students re-demonstrated the procedure to the satisfactory level.