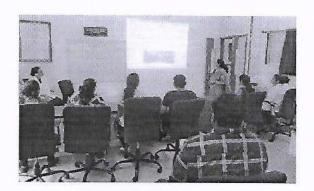

#### Report on Activity

Date: 29.07.2019

Time: 2:00 PM-04:00PM

Activity: Skill lab Supervisory Practice (Central Line Insertion and airway management)

Teachers Present: Mrs. Brincy Darwin John

#### Brief of Activity:

Mrs. Brincy Darwin John (faculty of MGMNBCON) conducted central line insertion redemonstrations sessions on 29<sup>th</sup> July 2019. The method of teaching learning activity used was problem-based learning approach by giving scenario on different cases like burn injuries, shock, cardiac surgery, emergency and elective procedures, the topic covered were indication, patient preparation, central line insertion and managing the airway. All students re-demonstrated the procedure to the satisfactory level.