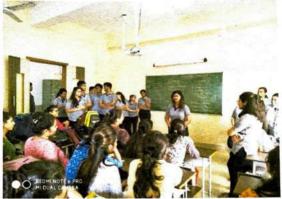

#### Report on Activity

Date: 29.07.2019

Time: 2:00 PM-04:00PM

Activity: Skill lab Supervisory Practice (Central Line Insertion and airway management)

Teachers Present: Mrs. Brincy Darwin John

#### Brief of Activity:

Mrs. Brincy Darwin John (faculty of MGMNBCON) conducted central line insertion redemonstrations sessions on 29<sup>th</sup> July 2019. The method of teaching learning activity used was problem-based learning approach by giving scenario on different cases like burn injuries, shock, cardiac surgery, emergency and elective procedures, the topic covered were indication, patient preparation, central line insertion and managing the airway. All students re-demonstrated the procedure to the satisfactory level.