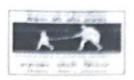

#### Report on Activity

Date: 29.07.2019

Time: 2:00 PM-04:00PM

Activity: Skill lab Supervisory Practice (Central Line Insertion and airway management)

Teachers Present: Mrs. Brincy Darwin John

#### Brief of Activity:

Mrs. Brincy Darwin John (faculty of MGMNBCON) conducted central line insertion redemonstrations sessions on 29<sup>th</sup> July 2019. The method of teaching learning activity used was problem-based learning approach by giving scenario on different cases like burn injuries, shock, cardiac surgery, emergency and elective procedures, the topic covered were indication, patient preparation, central line insertion and managing the airway. All students re-demonstrated the procedure to the satisfactory level.

# Skill lab Supervisory Practice (Central Line Insertion and airway management) on 29.07.2019

(Deemed to be University) Grade 'A' Accredited by NAAC