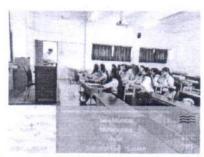

# Skill lab Supervisory Practice (Central Line Insertion and airway management) on 29.07.2019

(Deemed to be University) Grade 'A' Accredited by NAAC