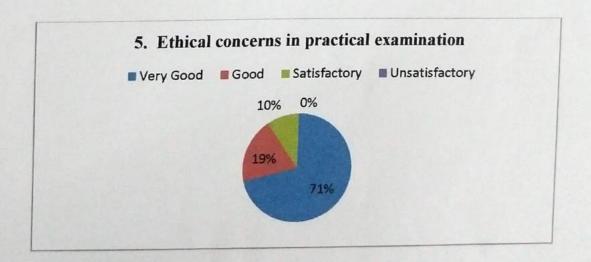

ommendations. 95% examiners felt that the exam did not disadvantage the student in any manner

MGM School of Physiotherapy



2. Were the Instructions for the examination appropriate for you to fulfill your role as an external examiner

Yes No



3. Was the venue and environment suitable for such an environment

Yes No



4. Was the timing of the examination appropriate



5. Were the arrangements for food and refreshments proper



6. Did the Chair make an explicit statement as to the purpose of the examination and the processes and procedures that would be followed during the examination

Yes No







### 11. Would be willing to be an external examiner again at some time in the future



### 12. Did any unusual events occur which could have disdadvantaged the student



paper so















(Deemed to be University u/s 3 of UGC Act, 1956)

# Grade 'A' Accredited by NAAC MGM SCHOOL OF PHYSIOTHERAPY

Sector-1, Kamothe, Navi Mumbai - 410209

#### Professional Feedback Analysis Report (2019-2020)

In an attempt to get feedback from professionals, strengths and weakness of the curriculum and skills of students graduating from MGM School of Physiotherapy, Navi Mumbai, experts in Physiotherapy (undergraduate and post graduate teachers from various colleges, who served as external examiners during MGMIHS December University Examination and internal examiners from MGMIHS) were approached. A structured questionnaire was provided to each examiner. Feedback was received from 18 examiners. A summary of the feedback is presented below:

- 1. Curricular aspects: 90% of the experts r