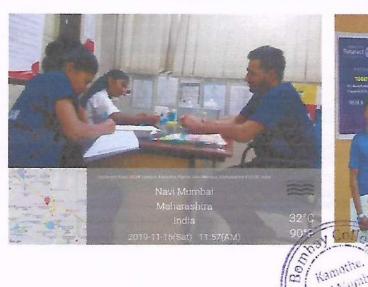

#### Report on Activity

Date: 29.07.2019

Time: 2:00 PM-04:00PM

Activity: Skill lab Supervisory Practice (Central Line Insertion and airway management)

Teachers Present: Mrs. Brincy Darwin John

#### Brief of Activity:

Mrs. Brincy Darwin John (faculty of MGMNBCON) conducted central line insertion redemonstrations sessions on 29<sup>th</sup> July 2019. The method of teaching learning activity used was problem-based learning approach by giving scenario on different cases like burn injuries, shock, cardiac surgery, emergency and elective procedures, the topic covered were indication, patient preparation, central line insertion and managing the airway. All students re-demonstrated the procedure to the satisfactory level.