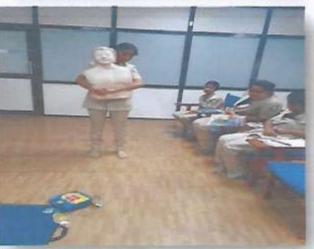

#### Report on Activity

Date: 29.07.2019

Time: 2:00 PM-04:00PM

Activity: Skill lab Supervisory Practice (Central Line Insertion and airway management)

Teachers Present: Mrs. Brincy Darwin John

#### Brief of Activity:

Mrs. Brincy Darwin John (faculty of MGMNBCON) conducted central line insertion redemonstrations sessions on 29<sup>th</sup> July 2019. The method of teaching learning activity used was problem-based learning approach by giving scenario on different cases like burn injuries, shock, cardiac surgery, emergency and elective procedures, the topic covered were indication, patient preparation, central line insertion and managing the airway. All students re-demonstrated the procedure to the satisfactory level.