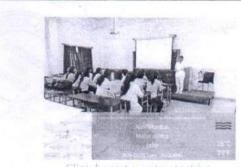

## MGM NEW BOMBAY COLLEGE OF NURSING

5<sup>th</sup> Floor, MGM Educational Campus, Plot No. 1& 2, Sector-1 Kamothe, Navi Mumbai – 410 209.

Dr. Savia Fernandez, Nursing Superintendent, MGM Hospital, Vashi presenting her talk on "Scope of Nursing" dated 07.08.2019