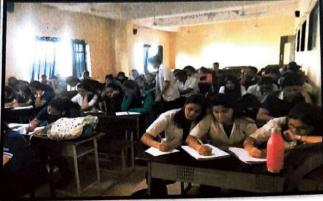

## **Orientation Day**

Date

: 2/8/2019 Duration: 1hr

Name of the activity

: Orientation Day Programme

Organizing department

: MGM New Bombay College of Nursing

Collaborating Agency

Name of the Agency

Name of the Scheme

No of teachers participated

No of Students Participated: 95

Brief of the Activity: MGM New Bombay College of Nursing had organised an Orientation Day programme on 2/8/2019 for the first year BSc Nursing students of academic year 2019 - 2020. The students and parents were welcomed to the session. The group were introduced to Mahatma Gandhi Mission and its various establishments all across the world. They were also briefed out about the BSc nursing programme schedule, college rules and regulations, Student Nurses Association, hostel rules and regulations and also oriented to MGM Hospital, Kamothe. The parents discussed about the doubts which arised during the session. Dr. Prabha K. Dasila cleared the doubts and welcomed all the students to the institute and wished them success in their student and professional life.