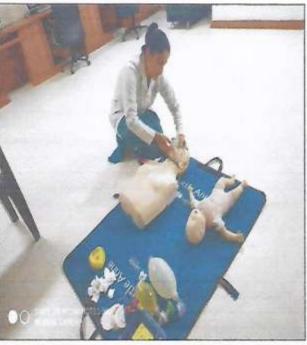

#### Report on Activity

Date: 29.07.2019

Time: 2:00 PM-04:00PM

Activity: Skill lab Supervisory Practice (Central Line Insertion and airway management)

Teachers Present: Mrs. Brincy Darwin John

#### Brief of Activity:

Mrs. Brincy Darwin John (faculty of MGMNBCON) conducted central line insertion redemonstrations sessions on 29<sup>th</sup> July 2019. The method of teaching learning activity used was problem-based learning approach by giving scenario on different cases like burn injuries, shock, cardiac surgery, emergency and elective procedures, the topic covered were indication, patient preparation, central line insertion and managing the airway. All students re-demonstrated the procedure to the satisfactory level.

# Skill lab Supervisory Practice (Central Line Insertion and airway management) on 29.07.2019

(Deemed to be University) Grade 'A' Accredited by NAAC