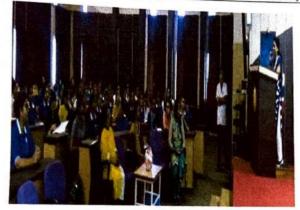

## **Orientation Day**

Date

: 2/8/2019 Duration: 1hr

Name of the activity

: Orientation Day Programme

Organizing department

: MGM New Bombay College of Nursing

Collaborating Agency

Name of the Agency

Name of the Scheme

No of teachers participated

No of Students Participated: 95

Brief of the Activity: MGM New Bombay College of Nursing had organised an Orientation Day programme on 2/8/2019 for the first year BSc Nursing students of academic year 2019 - 2020. The students and parents were welcomed to the session. The group were introduced to Mahatma Gandhi Mission and its various establishments all across the world. They were also briefed out about the BSc nursing programme schedule, college rules and regulations, Student Nurses Association, hostel rules and regulations and also oriented to MGM Hospital, Kamothe. The parents discussed about the doubts which arised during the session. Dr. Prabha K. Dasila cleared the doubts and welcomed all the students to the institute and wished them success in their student and professional life.