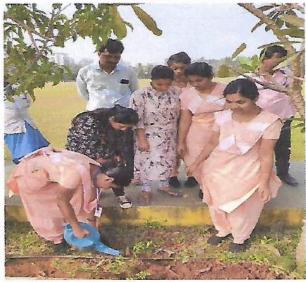

# Skill lab Supervisory Practice (Central Line Insertion and airway management) on 29.07.2019

(Deemed to be University) Grade 'A' Accredited by NAAC