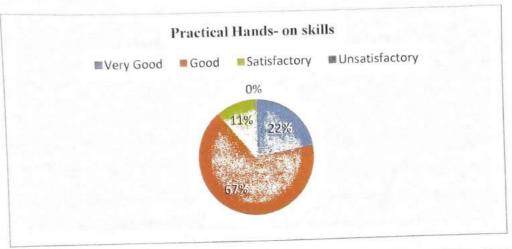

UGC Act, 1956)

# Grade 'A' Accredited by NAAC MGM SCHOOL OF PHYSIOTHERAPY

Sector-1, Kamothe, Navi Mumbai - 410209





Was the Examination conducted in a manner that did not disadvantage the student



Did examination progress satisfactorily



Schared Chinal School of the state of the st



(Deemed to be University u/s 3 of UGC Act, 1956)

#### Grade 'A' Accredited by NAAC MGM SCHOOL OF PHYSIOTHERAPY

Sector-1, Kamothe, Navi Mumbai - 410209











(Deemed to be University u/s 3 of UGC Act, 1956)

### Grade 'A' Accredited by NAAC MGM SCHOOL OF PHYSIOTHERAPY

Sector-1, Kamothe, Navi Mumbai - 410209

### Feedback on Curriculum:









(Deemed to be University u/s 3 of UGC Act, 1956)

# Grade 'A' Accredited by NAAC MGM SCHOOL OF PHYSIOTHERAPY

Sector-1, Kamothe, Navi Mumbai - 410209











(Deemed to be University u/s 3 of UGC Act, 1956)

# Grade 'A' Accredited by NAAC MGM SCHOOL OF PHYSIOTHERAPY

Sector-1, Kamothe, Navi Mumbai - 410209







Afamed.

NAVI MUMBA) TO THE TOTAL PROPERTY OF THE PROPE



(Deemed University u/s 3 of UGC Act, 1956)

## Grade 'A' Accredited by NAAC MGM SCHOOL OF PHYSIOTHERAPY

Sector-1, Kamothe, Navi Mumbai - 410209

## VOLUNTEER ATTENDANCE SHEET: PULSE POLIO CAMP 19th JANUARY 2020

| . No          | Stud   | ents Name     | s    | ignature    |
|---------------|--------|---------------|------|-------------|
| $\overline{}$ | Nistha | Mishra        |      | Mistra.     |
| $\frac{1}{2}$ | Teias  | Sawant        |      | Marinh      |
| 3             | Mana   | si Desai      |      | Degai       |
| 4             | Soha   | m Sawant