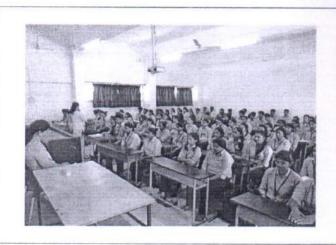

## **Orientation Day**

Date

: 2/8/2019 Duration: 1hr

Name of the activity

: Orientation Day Programme

Organizing department

: MGM New Bombay College of Nursing

Collaborating Agency

Name of the Agency

Name of the Scheme

No of teachers participated

No of Students Participated: 95

Brief of the Activity: MGM New Bombay College of Nursing had organised an Orientation Day programme on 2/8/2019 for the first year BSc Nursing students of academic year 2019 - 2020. The students and parents were welcomed to the session. The group were introduced to Mahatma Gandhi Mission and its various establishments all across the world. They were also briefed out about the BSc nursing programme schedule, college rules and regulations, Student Nurses Association, hostel rules and regulations and also oriented to MGM Hospital, Kamothe. The parents discussed about the doubts which arised during the session. Dr. Prabha K. Dasila cleared the doubts and welcomed all the students to the institute and wished them success in their student and professional life.