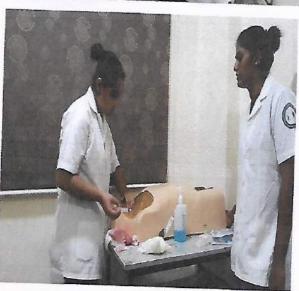

#### Report on Activity

Date: 29.07.2019

Time: 2:00 PM-04:00PM

Activity: Skill lab Supervisory Practice (Central Line Insertion and airway management)

Teachers Present: Mrs. Brincy Darwin John

#### Brief of Activity:

Mrs. Brincy Darwin John (faculty of MGMNBCON) conducted central line insertion redemonstrations sessions on 29<sup>th</sup> July 2019. The method of teaching learning activity used was problem-based learning approach by giving scenario on different cases like burn injuries, shock, cardiac surgery, emergency and elective procedures, the topic covered were indication, patient preparation, central line insertion and managing the airway. All students re-demonstrated the procedure to the satisfactory level.

# Skill lab Supervisory Practice (Central Line Insertion and airway management) on 29.07.2019

(Deemed to be University) Grade 'A' Accredited by NAAC