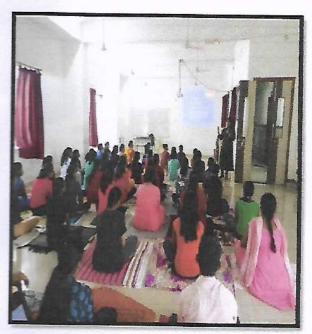

## **Orientation Day**

Date

: 2/8/2019 Duration: 1hr

Name of the activity

: Orientation Day Programme

Organizing department

: MGM New Bombay College of Nursing

Collaborating Agency

Name of the Agency

Name of the Scheme

No of teachers participated

No of Students Participated: 95

Brief of the Activity: MGM New Bombay College of Nursing had organised an Orientation Day programme on 2/8/2019 for the first year BSc Nursing students of academic year 2019 - 2020. The students and parents were welcomed to the session. The group were introduced to Mahatma Gandhi Mission and its various establishments all across the world. They were also briefed out about the BSc nursing programme schedule, college rules and regulations, Student Nurses Association, hostel rules and regulations and also oriented to MGM Hospital, Kamothe. The parents discussed about the doubts which arised during the session. Dr. Prabha K. Dasila cleared the doubts and welcomed all the students to the institute and wished them success in their student and professional life.