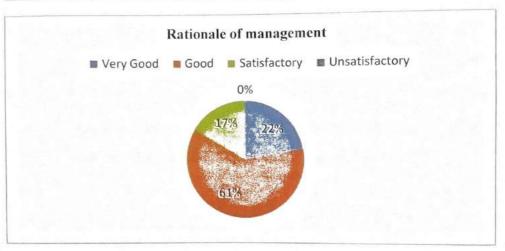

that did not disadvantage the student



Did examination progress satisfactorily



Schared Chinal School of the state of the st



(Deemed to be University u/s 3 of UGC Act, 1956)

#### Grade 'A' Accredited by NAAC MGM SCHOOL OF PHYSIOTHERAPY

Sector-1, Kamothe, Navi Mumbai - 410209











(Deemed to be University u/s 3 of UGC Act, 1956)

### Grade 'A' Accredited by NAAC MGM SCHOOL OF PHYSIOTHERAPY

Sector-1, Kamothe, Navi Mumbai - 410209

### Feedback on Curriculum:









(Deemed to be University u/s 3 of UGC Act, 1956)

# Grade 'A' Accredited by NAAC MGM SCHOOL OF PHYSIOTHERAPY

Sector-1, Kamothe, Navi Mumbai - 410209











(Deemed to be University u/s 3 of UGC Act, 1956)

# Grade 'A' Accredited by NAAC MGM SCHOOL OF PHYSIOTHERAPY

Sector-1, Kamothe, Navi Mumbai - 410209







Afamed.

NAVI MUMBA) TO THE TOTAL PROPERTY OF THE PROPE



(Deemed University u/s 3 of UGC Act, 1956)

## Grade 'A' Accredited by NAAC MGM SCHOOL OF PHYSIOTHERAPY

Sector-1, Kamothe, Navi Mumbai - 410209

## VOLUNTEER ATTENDANCE SHEET: PULSE POLIO CAMP 19th JANUARY 2020

| . No          | Stud   | ents Name     | s    | ignature    |
|---------------|--------|---------------|------|-------------|
| $\overline{}$ | Nistha | Mishra        |      | Mistra.     |
| $\frac{1}{2}$ | Teias  | Sawant        |      | Marinh      |
| 3             | Mana   | si Desai      |      | Degai       |
| 4             | Soha   | m Sawant      |      | <b>%</b>    |
| 5             | Hiva   | Dadlani       | -    | Here        |
| 6             | Shre   | ya Patil      |      | Chaeya      |
| 7