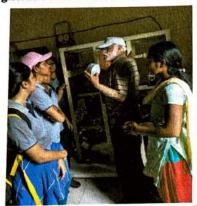

# Skill lab Supervisory Practice (Central Line Insertion and airway management) on 29.07.2019

(Deemed to be University) Grade 'A' Accredited by NAAC

#### Brief of Activity:

Mrs. Brincy Darwin John (faculty of MGMNBCON) conducted central line insertion redemonstrations sessions on 29<sup>th</sup> July 2019. The method of teaching learning activity used was problem-based learning approach by giving scenario on different cases like burn injuries, shock, cardiac surgery, emergency and elective procedures, the topic covered were indication, patient preparation, central line insertion and managing the airway. All students re-demonstrated the procedure to the satisfactory level.