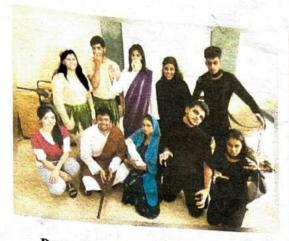

## **Orientation Day**

Date

: 2/8/2019 Duration: 1hr

Name of the activity

: Orientation Day Programme

Organizing department

: MGM New Bombay College of Nursing

Collaborating Agency

Name of the Agency

Name of the Scheme

No of teachers participated

No of Students Participated: 95

Brief of the Activity: MGM New Bombay College of Nursing had organised an Orientation Day programme on 2/8/2019 for the first year BSc Nursing students of academic year 2019 - 2020. The students and parents were welcomed to the session. The group were introduced to Mahatma Gandhi Mission and its various establishments all across the world. They were also briefed out about the BSc nursing programme schedule, college rules and regulations, Student Nurses Association, hostel rules and regulations and also oriented to MGM Hospital, Kamothe. The parents discussed about the doubts which arised during the session. Dr. Prabha K. Dasila cleared the doubts and welcomed all the students to the institute and wished them success in their student and professional life.