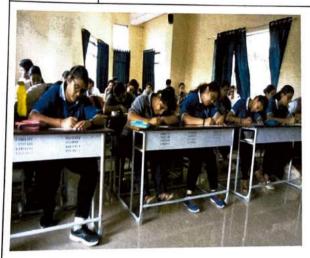

#### Report on Activity

Date: 29.07.2019

Time: 2:00 PM-04:00PM

Activity: Skill lab Supervisory Practice (Central Line Insertion and airway management)

Teachers Present: Mrs. Brincy Darwin John

#### Brief of Activity:

Mrs. Brincy Darwin John (faculty of MGMNBCON) conducted central line insertion redemonstrations sessions on 29<sup>th</sup> July 2019. The method of teaching learning activity used was problem-based learning approach by giving scenario on different cases like burn injuries, shock, cardiac surgery, emergency and elective procedures, the topic covered were indication, patient preparation, central line insertion and managing the airway. All students re-demonstrated the procedure to the satisfactory level.

Redemonstrations sessions were conducted for the following students.

| Batch                          | Name of the Student | Topic                                           | Month | No. of Practice<br>Session |
|--------------------------------|---------------------|-------------------------------------------------|-------|----------------------------|
| 1 <sup>st</sup> · year<br>NPCC | Mr. Aminkumar       | Central line insertion and<br>Airway Management | July  | 1                          |
|                                | Ms. Amutha Mary     |                                                 |       | 1                          |
|                                | Ms. Precious Josey  |                                                 |       | 1                          |
|                                | Ms. Priyanka V.     |                                                 |       | 1                          |