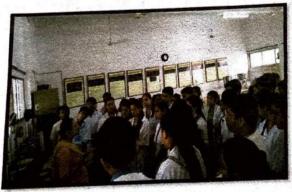

#### Report on Activity

Date: 29.07.2019

Time: 2:00 PM-04:00PM

Activity: Skill lab Supervisory Practice (Central Line Insertion and airway management)

Teachers Present: Mrs. Brincy Darwin John

#### Brief of Activity:

Mrs. Brincy Darwin John (faculty of MGMNBCON) conducted central line insertion redemonstrations sessions on 29<sup>th</sup> July 2019. The method of teaching learning activity used was problem-based learning approach by giving scenario on different cases like burn injuries, shock, cardiac surgery, emergency and elective procedures, the topic covered were indication, patient preparation, central line insertion and managing the airway. All students re-demonstrated the procedure to the satisfactory level.