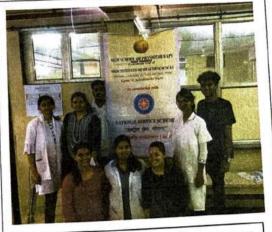

## Report of Activity

Date

: 6/8/2019 Duration: 1 hr

Name of the activity

: Scope of Nursing

Organizing department

: MGM New Bombay College of Nursing

Collaborating Agency

Name of the Agency

Name of the Scheme

No of teachers participated : 03

No of Students Participated : 52

Brief of the Activity: MGM New Bombay College of Nursing had organised a talk on scope of nursing on 6/8/2019 by Dr. Savia Fernandes, Nursing Superintendent of MGM New Bombay Hospital, Vashi. Madam welcomed students to the noble profession called nursing. She had a discussion with the students in relation to their aim behind selecting this profession. She explained them about the various opportunities in nursing rather than having a common perception of being at bed side. At the same time, madam highlighted about the magical caring skills they would attain in these 4 years which would bring out happiness in many families. She wished them to be successful in their future nursing careers.

## MGM NEW BOMBAY COLLEGE OF NURSING

5<sup>th</sup> Floor, MGM Educational Campus, Plot No. 1& 2, Sector-1 Kamothe, Navi Mumbai – 410 209.

Dr. Savia Fernandez, Nursing Superintendent, MGM Hospital, Vashi presenting her talk on "Scope of Nursing" dated 07.08.2019