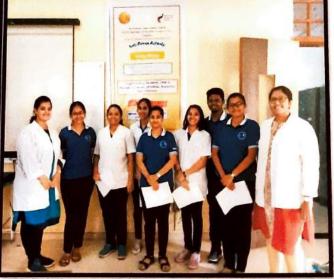

## Report of Activity

Date

: 6/8/2019 Duration: 1 hr

Name of the activity

: Scope of Nursing

Organizing department

: MGM New Bombay College of Nursing

Collaborating Agency

Name of the Agency

Name of the Scheme

No of teachers participated : 03

No of Students Participated : 52

Brief of the Activity: MGM New Bombay College of Nursing had organised a talk on scope of nursing on 6/8/2019 by Dr. Savia Fernandes, Nursing Superintendent of MGM New Bombay Hospital, Vashi. Madam welcomed students to the noble profession called nursing. She had a discussion with the students in relation to their aim behind selecting this profession. She explained them about the various opportunities in nursing rather than having a common perception of being at bed side. At the same time, madam highlighted about the magical caring skills they would attain in these 4 years which would bring out happiness in many families. She wished them to be successful in their future nursing careers.