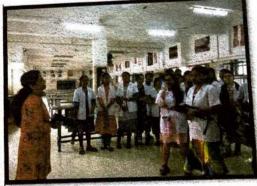

## Report of Activity

Date

: 6/8/2019 Duration: 1 hr

Name of the activity

: Scope of Nursing

Organizing department

: MGM New Bombay College of Nursing

Collaborating Agency

Name of the Agency

Name of the Scheme

No of teachers participated : 03

No of Students Participated : 52

Brief of the Activity: MGM New Bombay College of Nursing had organised a talk on scope of nursing on 6/8/2019 by Dr. Savia Fernandes, Nursing Superintendent of MGM New Bombay Hospital, Vashi. Madam welcomed students to the noble profession called nursing. She had a discussion with the students in relation to their aim behind selecting this profession. She explained them about the various opportunities in nursing rather than having a common perception of being at bed side. At the same time, madam highlighted about the magical caring skills they would attain in these 4 years which would bring out happiness in many families. She wished them to be successful in their future nursing careers.