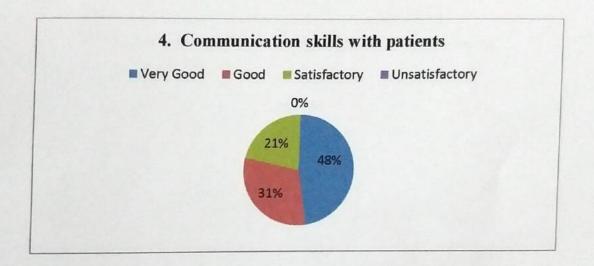

ecommendations. 95% examiners felt that the exam did not disadvantage the student in any manner

MGM School of Physiotherapy



2. Were the Instructions for the examination appropriate for you to fulfill your role as an external examiner

Yes No



3. Was the venue and environment suitable for such an environment

Yes No



4. Was the timing of the examination appropriate



5. Were the arrangements for food and refreshments proper



6. Did the Chair make an explicit statement as to the purpose of the examination and the processes and procedures that would be followed during the examination

Yes No







### 11. Would be willing to be an external examiner again at some time in the future



### 12. Did any unusual events occur which could have disdadvantaged the student



paper so















(Deemed to be University u/s 3 of UGC Act, 1956)

# Grade 'A' Accredited by NAAC MGM SCHOOL OF PHYSIOTHERAPY

Sector-1, Kamothe, Navi Mumbai - 410209

#### Professional Feedback Analysis Report (2019-2020)

In an attempt to get feedback from professionals, strengths and weakness of the curriculum and skills of students graduating from MGM School of Physiotherapy, Navi Mumbai, experts in Physiotherapy (undergraduate and post graduate teachers from various colleges, who served as external examiners during MGMIHS December University Examination and internal examiners from MGMIHS) were approached. A structured questionnaire was provided to each examiner. Feedback was received from 18 examiners. A summary of the feedback is presented below:

- 1. Curricular aspects: 90% of the experts