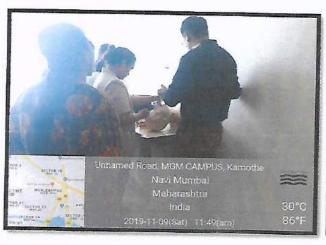

#### Report on Activity

Date: 29.07.2019

Time: 2:00 PM-04:00PM

Activity: Skill lab Supervisory Practice (Central Line Insertion and airway management)

Teachers Present: Mrs. Brincy Darwin John

#### Brief of Activity:

Mrs. Brincy Darwin John (faculty of MGMNBCON) conducted central line insertion redemonstrations sessions on 29<sup>th</sup> July 2019. The method of teaching learning activity used was problem-based learning approach by giving scenario on different cases like burn injuries, shock, cardiac surgery, emergency and elective procedures, the topic covered were indication, patient preparation, central line insertion and managing the airway. All students re-demonstrated the procedure to the satisfactory level.