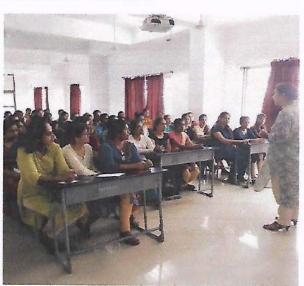

## **Orientation Day**

Date

: 2/8/2019 Duration: 1hr

Name of the activity

: Orientation Day Programme

Organizing department

: MGM New Bombay College of Nursing

Collaborating Agency

Name of the Agency

Name of the Scheme

No of teachers participated

No of Students Participated: 95

Brief of the Activity: MGM New Bombay College of Nursing had organised an Orientation Day programme on 2/8/2019 for the first year BSc Nursing students of academic year 2019 - 2020. The students and parents were welcomed to the session. The group were introduced to Mahatma Gandhi Mission and its various establishments all across the world. They were also briefed out about the BSc nursing programme schedule, college rules and regulations, Student Nurses Association, hostel rules and regulations and also oriented to MGM Hospital, Kamothe. The parents discussed about the doubts which arised during the session. Dr. Prabha K. Dasila cleared the doubts and welcomed all the students to the institute and wished them success in their student and professional life.