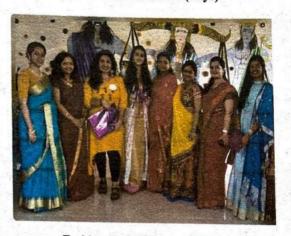

## **Orientation Day**

Date

: 2/8/2019 Duration: 1hr

Name of the activity

: Orientation Day Programme

Organizing department

: MGM New Bombay College of Nursing

Collaborating Agency

Name of the Agency

Name of the Scheme

No of teachers participated

No of Students Participated: 95

Brief of the Activity: MGM New Bombay College of Nursing had organised an Orientation Day programme on 2/8/2019 for the first year BSc Nursing students of academic year 2019 - 2020. The students and parents were welcomed to the session. The group were introduced to Mahatma Gandhi Mission and its various establishments all across the world. They were also briefed out about the BSc nursing programme schedule, college rules and regulations, Student Nurses Association, hostel rules and regulations and also oriented to MGM Hospital, Kamothe. The parents discussed about the doubts which arised during the session. Dr. Prabha K. Dasila cleared the doubts and welcomed all the students to the institute and wished them success in their student and professional life.