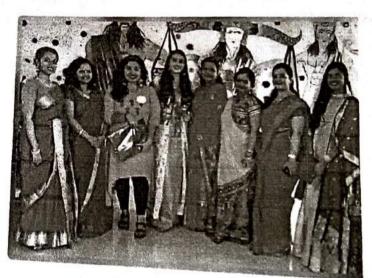

## **Orientation Day**

Date

: 2/8/2019 Duration: 1hr

Name of the activity

: Orientation Day Programme

Organizing department

: MGM New Bombay College of Nursing

Collaborating Agency

Name of the Agency

Name of the Scheme

No of teachers participated

No of Students Participated: 95

Brief of the Activity: MGM New Bombay College of Nursing had organised an Orientation Day programme on 2/8/2019 for the first year BSc Nursing students of academic year 2019 - 2020. The students and parents were welcomed to the session. The group were introduced to Mahatma Gandhi Mission and its various establishments all across the world. They were also briefed out about the BSc nursing programme schedule, college rules and regulations, Student Nurses Association, hostel rules and regulations and also oriented to MGM Hospital, Kamothe. The parents discussed about the doubts which arised during the session. Dr. Prabha K. Dasila cleared the doubts and welcomed all the students to the institute and wished them success in their student and professional life.