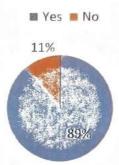

, Kamothe, Navi Mumbai - 410209

exam and 89% reported that exam was conducted as per University recommendations. 94% examiners felt that the exam did not disadvantage the student in any manner











(Deemed to be University u/s 3 of UGC Act, 1956)

## Grade 'A' Accredited by NAAC MGM SCHOOL OF PHYSIOTHERAPY

Sector-1, Kamothe, Navi Mumbai - 410209

4. Was the timing of the examination appropriate

■Yes ■No



5. Were the arrangements for food and refreshments proper



6. Did the Chair make an explicit statement as to the purpose of the examination and the processes and procedures that would be followed during the examination







(Deemed to be University u/s 3 of UGC Act, 1956)

# Grade 'A' Accredited by NAAC MGM SCHOOL OF PHYSIOTHERAPY

Sector-1, Kamothe, Navi Mumbai - 410209





Was the Examination conducted in a manner that did not disadvantage the student



Did examination progress satisfactorily



Schared Chinal School of the state of the st



(Deemed to be University u/s 3 of UGC Act, 1956)

#### Grade 'A' Accredited by NAAC MGM SCHOOL OF PHYSIOTHERAPY

Sector-1, Kamothe, Navi Mumbai - 410209











(Deemed to be University u/s 3 of UGC Act, 1956)

### Grade 'A' Accredited by NAAC MGM SCHOOL OF PHYSIOTHERAPY

Sector-1, Kamothe, Navi Mumbai - 410209

### Feedback on Curriculum:









(Deemed to be University u/s 3 of UGC Act, 1956)

# Grade 'A' Accredited by NAAC MGM SCHOOL OF PHYSIOTHERAPY

Sector-1, Kamothe, Navi Mumbai - 410209











(Deemed to be University u/s 3 of UGC Act, 1956)

# Grade 'A' Accredited by NAAC MGM SCHOOL OF PHYSIOTHERAPY