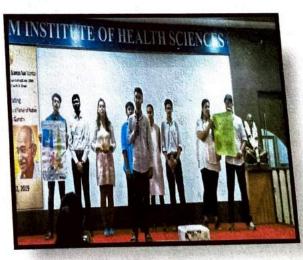

## Report of Activity

Date

: 6/8/2019 Duration: 1 hr

Name of the activity

: Scope of Nursing

Organizing department

: MGM New Bombay College of Nursing

Collaborating Agency

Name of the Agency

Name of the Scheme

No of teachers participated : 03

No of Students Participated : 52

Brief of the Activity: MGM New Bombay College of Nursing had organised a talk on scope of nursing on 6/8/2019 by Dr. Savia Fernandes, Nursing Superintendent of MGM New Bombay Hospital, Vashi. Madam welcomed students to the noble profession called nursing. She had a discussion with the students in relation to their aim behind selecting this profession. She explained them about the various opportunities in nursing rather than having a common perception of being at bed side. At the same time, madam highlighted about the magical caring skills they would attain in these 4 years which would bring out happiness in many families. She wished them to be successful in their future nursing careers.

#### Annexure:

1. List of students participated: Yes

2. List of teachers participated: Yes

3. Photos

: Yes

Signature of organizer

(Deemed to be University u/s 3 of UGC Act, 1956)

Grade 'A' Accredited by NAAC

## MGM NEW BOMBAY COLLEGE OF NURSING

5<sup>th</sup> Floor, MGM Educational Campus, Plot No. 1& 2, Sector-1 Kamothe, Navi Mumbai – 410 209.

Dr. Savia Fernandez, Nursing Superintendent, MGM Hospital, Vashi presenting her talk on "Scope of Nursing" dated 07.08.2019