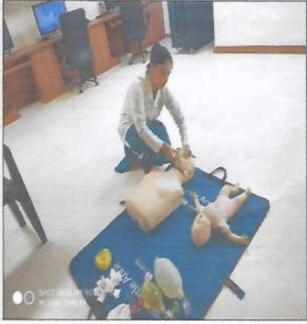

#### Report on Activity

Date: 29.07.2019

Time: 2:00 PM-04:00PM

Activity: Skill lab Supervisory Practice (Central Line Insertion and airway management)

Teachers Present: Mrs. Brincy Darwin John

#### Brief of Activity:

Mrs. Brincy Darwin John (faculty of MGMNBCON) conducted central line insertion redemonstrations sessions on 29<sup>th</sup> July 2019. The method of teaching learning activity used was problem-based learning approach by giving scenario on different cases like burn injuries, shock, cardiac surgery, emergency and elective procedures, the topic covered were indication, patient preparation, central line insertion and managing the airway. All students re-demonstrated the procedure to the satisfactory level.

# Skill lab Supervisory Practice (Central Line Insertion and airway management) on 29.07.2019

(Deemed to be University) Grade 'A' Accredited by NAAC