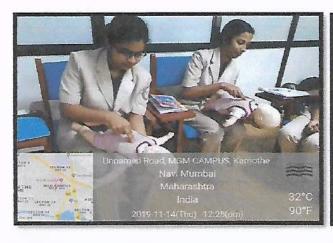

#### Report on Activity

Date: 29.07.2019

Time: 2:00 PM-04:00PM

Activity: Skill lab Supervisory Practice (Central Line Insertion and airway management)

Teachers Present: Mrs. Brincy Darwin John

#### Brief of Activity:

Mrs. Brincy Darwin John (faculty of MGMNBCON) conducted central line insertion redemonstrations sessions on 29<sup>th</sup> July 2019. The method of teaching learning activity used was problem-based learning approach by giving scenario on different cases like burn injuries, shock, cardiac surgery, emergency and elective procedures, the topic covered were indication, patient preparation, central line insertion and managing the airway. All students re-demonstrated the procedure to the satisfactory level.

# Skill lab Supervisory Practice (Central Line Insertion and airway management) on 29.07.2019

(Deemed to be University) Grade 'A' Accredited by NAAC