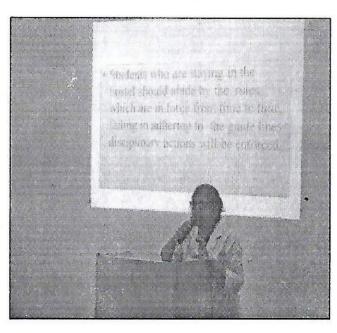

#### **CIRCULAR**

MGM New Bombay College of Nursing, Kamothe is organizing an orientation programme for B.Sc. Nursing Students on 2<sup>nd</sup> August 2019 in the 4<sup>th</sup> floor classroom at 11am.

## PROGRAMME SCHEDULE FOR ORIENTATION DAY B.Sc. Nursing (2019-2020)

VENUE: 4th floor classroom, MGMNBCON, Kamothe

DATE: 02/08/2019

| Time                  | Activity                                                         |
|-----------------------|------------------------------------------------------------------|
| 11.00 am - 11.10 am   | Introduction to Mahatma Gandhi Mission : Dr Prabha K. Dasila     |
| 11.10 am - 11.20 am   | Orientation to B.Sc. Nursing Programme : Mrs. R. Ponchitra       |
| 11.20 am - 11.30 am   | College rules and regulations<br>: Mrs. Maria Preethi Mathew     |
| 11.30 am - 11.40 am   | Orientation to Student Nurses Association<br>: Mrs. Remya Philip |
| 11.40 am - 11.50 am   | Hostel rules and regulations : Mrs. Susan Jacob                  |
| 11.50 am - 12.00 noon | Orientation to Hospital<br>: Mrs. Padmaja Dhawale                |