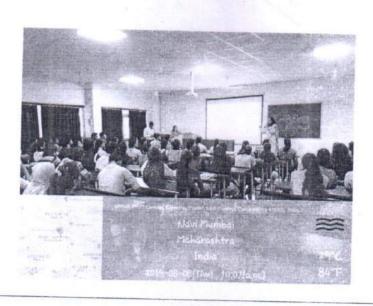

## **Orientation Day**

Date

: 2/8/2019 Duration: 1hr

Name of the activity

: Orientation Day Programme

Organizing department

: MGM New Bombay College of Nursing

Collaborating Agency

Name of the Agency

Name of the Scheme

No of teachers participated

No of Students Participated: 95

Brief of the Activity: MGM New Bombay College of Nursing had organised an Orientation Day programme on 2/8/2019 for the first year BSc Nursing students of academic year 2019 - 2020. The students and parents were welcomed to the session. The group were introduced to Mahatma Gandhi Mission and its various establishments all across the world. They were also briefed out about the BSc nursing programme schedule, college rules and regulations, Student Nurses Association, hostel rules and regulations and also oriented to MGM Hospital, Kamothe. The parents discussed about the doubts which arised during the session. Dr. Prabha K. Dasila cleared the doubts and welcomed all the students to the institute and wished them success in their student and professional life.