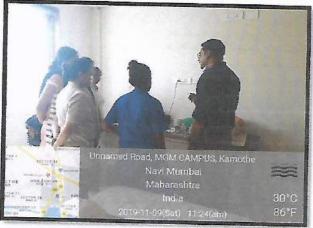

#### Report on Activity

Date: 29.07.2019

Time: 2:00 PM-04:00PM

Activity: Skill lab Supervisory Practice (Central Line Insertion and airway management)

Teachers Present: Mrs. Brincy Darwin John

#### Brief of Activity:

Mrs. Brincy Darwin John (faculty of MGMNBCON) conducted central line insertion redemonstrations sessions on 29<sup>th</sup> July 2019. The method of teaching learning activity used was problem-based learning approach by giving scenario on different cases like burn injuries, shock, cardiac surgery, emergency and elective procedures, the topic covered were indication, patient preparation, central line insertion and managing the airway. All students re-demonstrated the procedure to the satisfactory level.