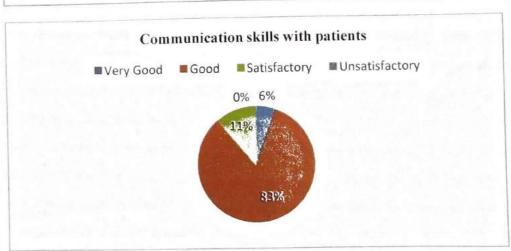

Act, 1956)

# Grade 'A' Accredited by NAAC MGM SCHOOL OF PHYSIOTHERAPY

Sector-1, Kamothe, Navi Mumbai - 410209





Was the Examination conducted in a manner that did not disadvantage the student



Did examination progress satisfactorily



Schared Chinal School of the state of the st



(Deemed to be University u/s 3 of UGC Act, 1956)

#### Grade 'A' Accredited by NAAC MGM SCHOOL OF PHYSIOTHERAPY

Sector-1, Kamothe, Navi Mumbai - 410209











(Deemed to be University u/s 3 of UGC Act, 1956)

### Grade 'A' Accredited by NAAC MGM SCHOOL OF PHYSIOTHERAPY

Sector-1, Kamothe, Navi Mumbai - 410209

### Feedback on Curriculum:









(Deemed to be University u/s 3 of UGC Act, 1956)

# Grade 'A' Accredited by NAAC MGM SCHOOL OF PHYSIOTHERAPY

Sector-1, Kamothe, Navi Mumbai - 410209











(Deemed to be University u/s 3 of UGC Act, 1956)

# Grade 'A' Accredited by NAAC MGM SCHOOL OF PHYSIOTHERAPY

Sector-1, Kamothe, Navi Mumbai - 410209







Afamed.

NAVI MUMBA) TO THE TOTAL PROPERTY OF THE PROPE



(Deemed University u/s 3 of UGC Act, 1956)

## Grade 'A' Accredited by NAAC MGM SCHOOL OF PHYSIOTHERAPY

Sector-1, Kamothe, Navi Mumbai - 410209

## VOLUNTEER ATTENDANCE SHEET: PULSE POLIO CAMP 19th JANUARY 2020

| . No          | Stud   | ents Name     | s    | ignature    |
|---------------|--------|---------------|------|-------------|
| $\overline{}$ | Nistha | Mishra        |      | Mistra.     |
| $\frac{1}{2}$ | Teias  | Sawant        |      | Marinh      |
| 3             | Mana   | si Desai      |      | Degai       |
| 4             | Soha   | m Sawant      |