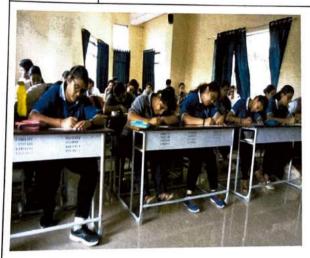

## **Orientation Day**

Date

: 2/8/2019 Duration: 1hr

Name of the activity

: Orientation Day Programme

Organizing department

: MGM New Bombay College of Nursing

Collaborating Agency

Name of the Agency

Name of the Scheme

No of teachers participated

No of Students Participated: 95

Brief of the Activity: MGM New Bombay College of Nursing had organised an Orientation Day programme on 2/8/2019 for the first year BSc Nursing students of academic year 2019 - 2020. The students and parents were welcomed to the session. The group were introduced to Mahatma Gandhi Mission and its various establishments all across the world. They were also briefed out about the BSc nursing programme schedule, college rules and regulations, Student Nurses Association, hostel rules and regulations and also oriented to MGM Hospital, Kamothe. The parents discussed about the doubts which arised during the session. Dr. Prabha K. Dasila cleared the doubts and welcomed all the students to the institute and wished them success in their student and professional life.