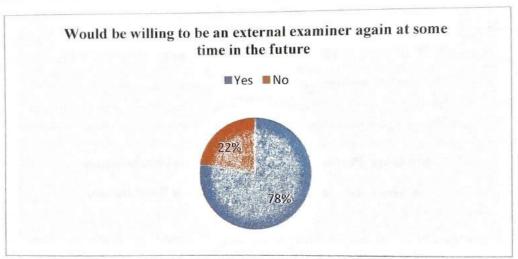

e, Navi Mumbai - 410209

4. Was the timing of the examination appropriate

■Yes ■No



5. Were the arrangements for food and refreshments proper



6. Did the Chair make an explicit statement as to the purpose of the examination and the processes and procedures that would be followed during the examination







(Deemed to be University u/s 3 of UGC Act, 1956)

# Grade 'A' Accredited by NAAC MGM SCHOOL OF PHYSIOTHERAPY

Sector-1, Kamothe, Navi Mumbai - 410209





Was the Examination conducted in a manner that did not disadvantage the student



Did examination progress satisfactorily



Schared Chinal School of the state of the st



(Deemed to be University u/s 3 of UGC Act, 1956)

#### Grade 'A' Accredited by NAAC MGM SCHOOL OF PHYSIOTHERAPY

Sector-1, Kamothe, Navi Mumbai - 410209











(Deemed to be University u/s 3 of UGC Act, 1956)

### Grade 'A' Accredited by NAAC MGM SCHOOL OF PHYSIOTHERAPY

Sector-1, Kamothe, Navi Mumbai - 410209

### Feedback on Curriculum:









(Deemed to be University u/s 3 of UGC Act, 1956)

# Grade 'A' Accredited by NAAC MGM SCHOOL OF PHYSIOTHERAPY

Sector-1, Kamothe, Navi Mumbai - 410209











(Deemed to be University u/s 3 of UGC Act, 1956)

# Grade 'A' Accredited by NAAC MGM SCHOOL OF PHYSIOTHERAPY

Sector-1, Kamothe, Navi Mumbai - 410209







Afamed.

NAVI MUMBA) TO THE TOTAL PROPERTY OF THE PROPE



(Deemed University u/s 3 of UGC Act, 1956)

## Grade 'A' Accredited by NAAC MGM SCHOOL OF PHYSIOTHERAPY

Sector-1, Kamothe, Navi Mumbai - 410209

## VOLUNTEER ATTENDANCE SHEET: PULSE POLIO CAMP 19th JANUARY 2020

| . No