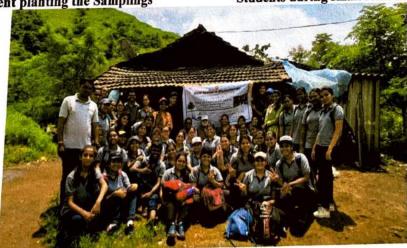

## **Orientation Day**

Date

: 2/8/2019 Duration: 1hr

Name of the activity

: Orientation Day Programme

Organizing department

: MGM New Bombay College of Nursing

Collaborating Agency

Name of the Agency

Name of the Scheme

No of teachers participated

No of Students Participated: 95

Brief of the Activity: MGM New Bombay College of Nursing had organised an Orientation Day programme on 2/8/2019 for the first year BSc Nursing students of academic year 2019 - 2020. The students and parents were welcomed to the session. The group were introduced to Mahatma Gandhi Mission and its various establishments all across the world. They were also briefed out about the BSc nursing programme schedule, college rules and regulations, Student Nurses Association, hostel rules and regulations and also oriented to MGM Hospital, Kamothe. The parents discussed about the doubts which arised during the session. Dr. Prabha K. Dasila cleared the doubts and welcomed all the students to the institute and wished them success in their student and professional life.