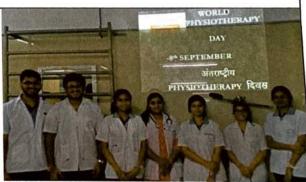

## Orientation Day (B.Sc Nursing)

(Deemed University u/s 3 of UGC Act, 1956) Grade 'A' Accredited by NAAC