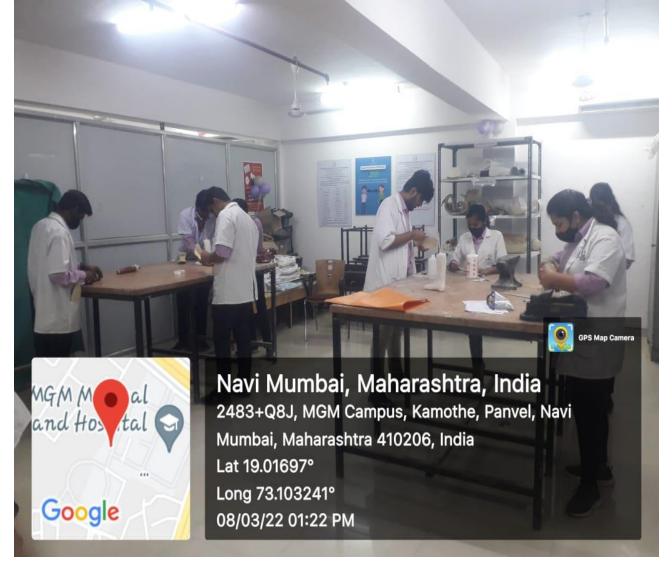

(Deemed University u/s 3 of UGC Act, 1956) Grade 'A' Accredited by NAAC

UNIVERSITY DEPARTMENT OF PROSTHETICS AND ORTHOTICS

Sector-01, Kamothe, Navi Mumbai - 410 209 Tel 022-27437620/7829.

**CLINICAL TEACHING & TRAINING FACILITIES AT MGMIUDPO** 

### PIC-03- ORTHOTIC WORKSHOP OUT SIDE VIEW AT MGMIUDPO

(Deemed University u/s 3 of UGC Act, 1956) Grade 'A' Accredited by NAAC

UNIVERSITY DEPARTMENT OF PROSTHETICS AND ORTHOTICS

Sector-01, Kamothe, Navi Mumbai - 410 209 Tel 022-27437620/7829.

**CLINICAL TEACHING & TRAINING FACILITIES AT MGMIUDPO** 

PIC-04- ORTHOTIC WORKSHOP IN SIDE VIEW AT MGMIUDPO