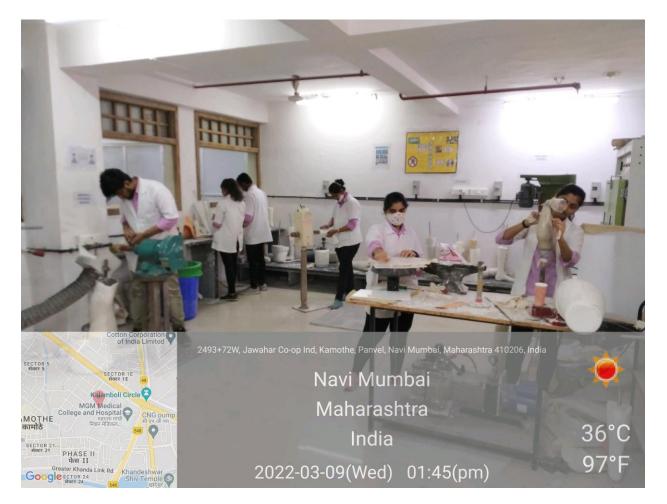

### MGM INSTITUTE OF HEALTH SCIENCES (Deemed University u/s 3 of UGC Act, 1956) Grade 'A' Accredited by NAAC

UNIVERSITY DEPARTMENT OF PROSTHETICS AND ORTHOTICS

Sector-01, Kamothe, Navi Mumbai - 410 209 Tel 022-27437620/7829.

**CLINICAL TEACHING & TRAINING FACILITIES AT MGMIUDPO** 

### PIC-05 - MACHINE ROOM WITH ALL FACILITIES AT MGMIUDPO

Dr. Uttara Deshmukh (P & O), H. O. D. In-Charge, MGM Institute's University Department of Prosthetics and Orthotics, Kamothe, Navi Mumbai.