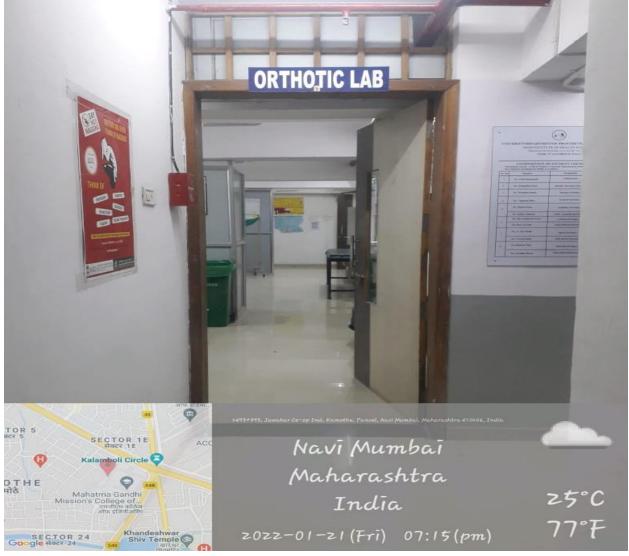

### PIC-03- ORTHOTIC WORKSHOP OUT SIDE VIEW AT MGMIUDPO

(Deemed University u/s 3 of UGC Act, 1956) Grade 'A' Accredited by NAAC

UNIVERSITY DEPARTMENT OF PROSTHETICS AND ORTHOTICS

Sector-01, Kamothe, Navi Mumbai - 410 209 Tel 022-27437620/7829.